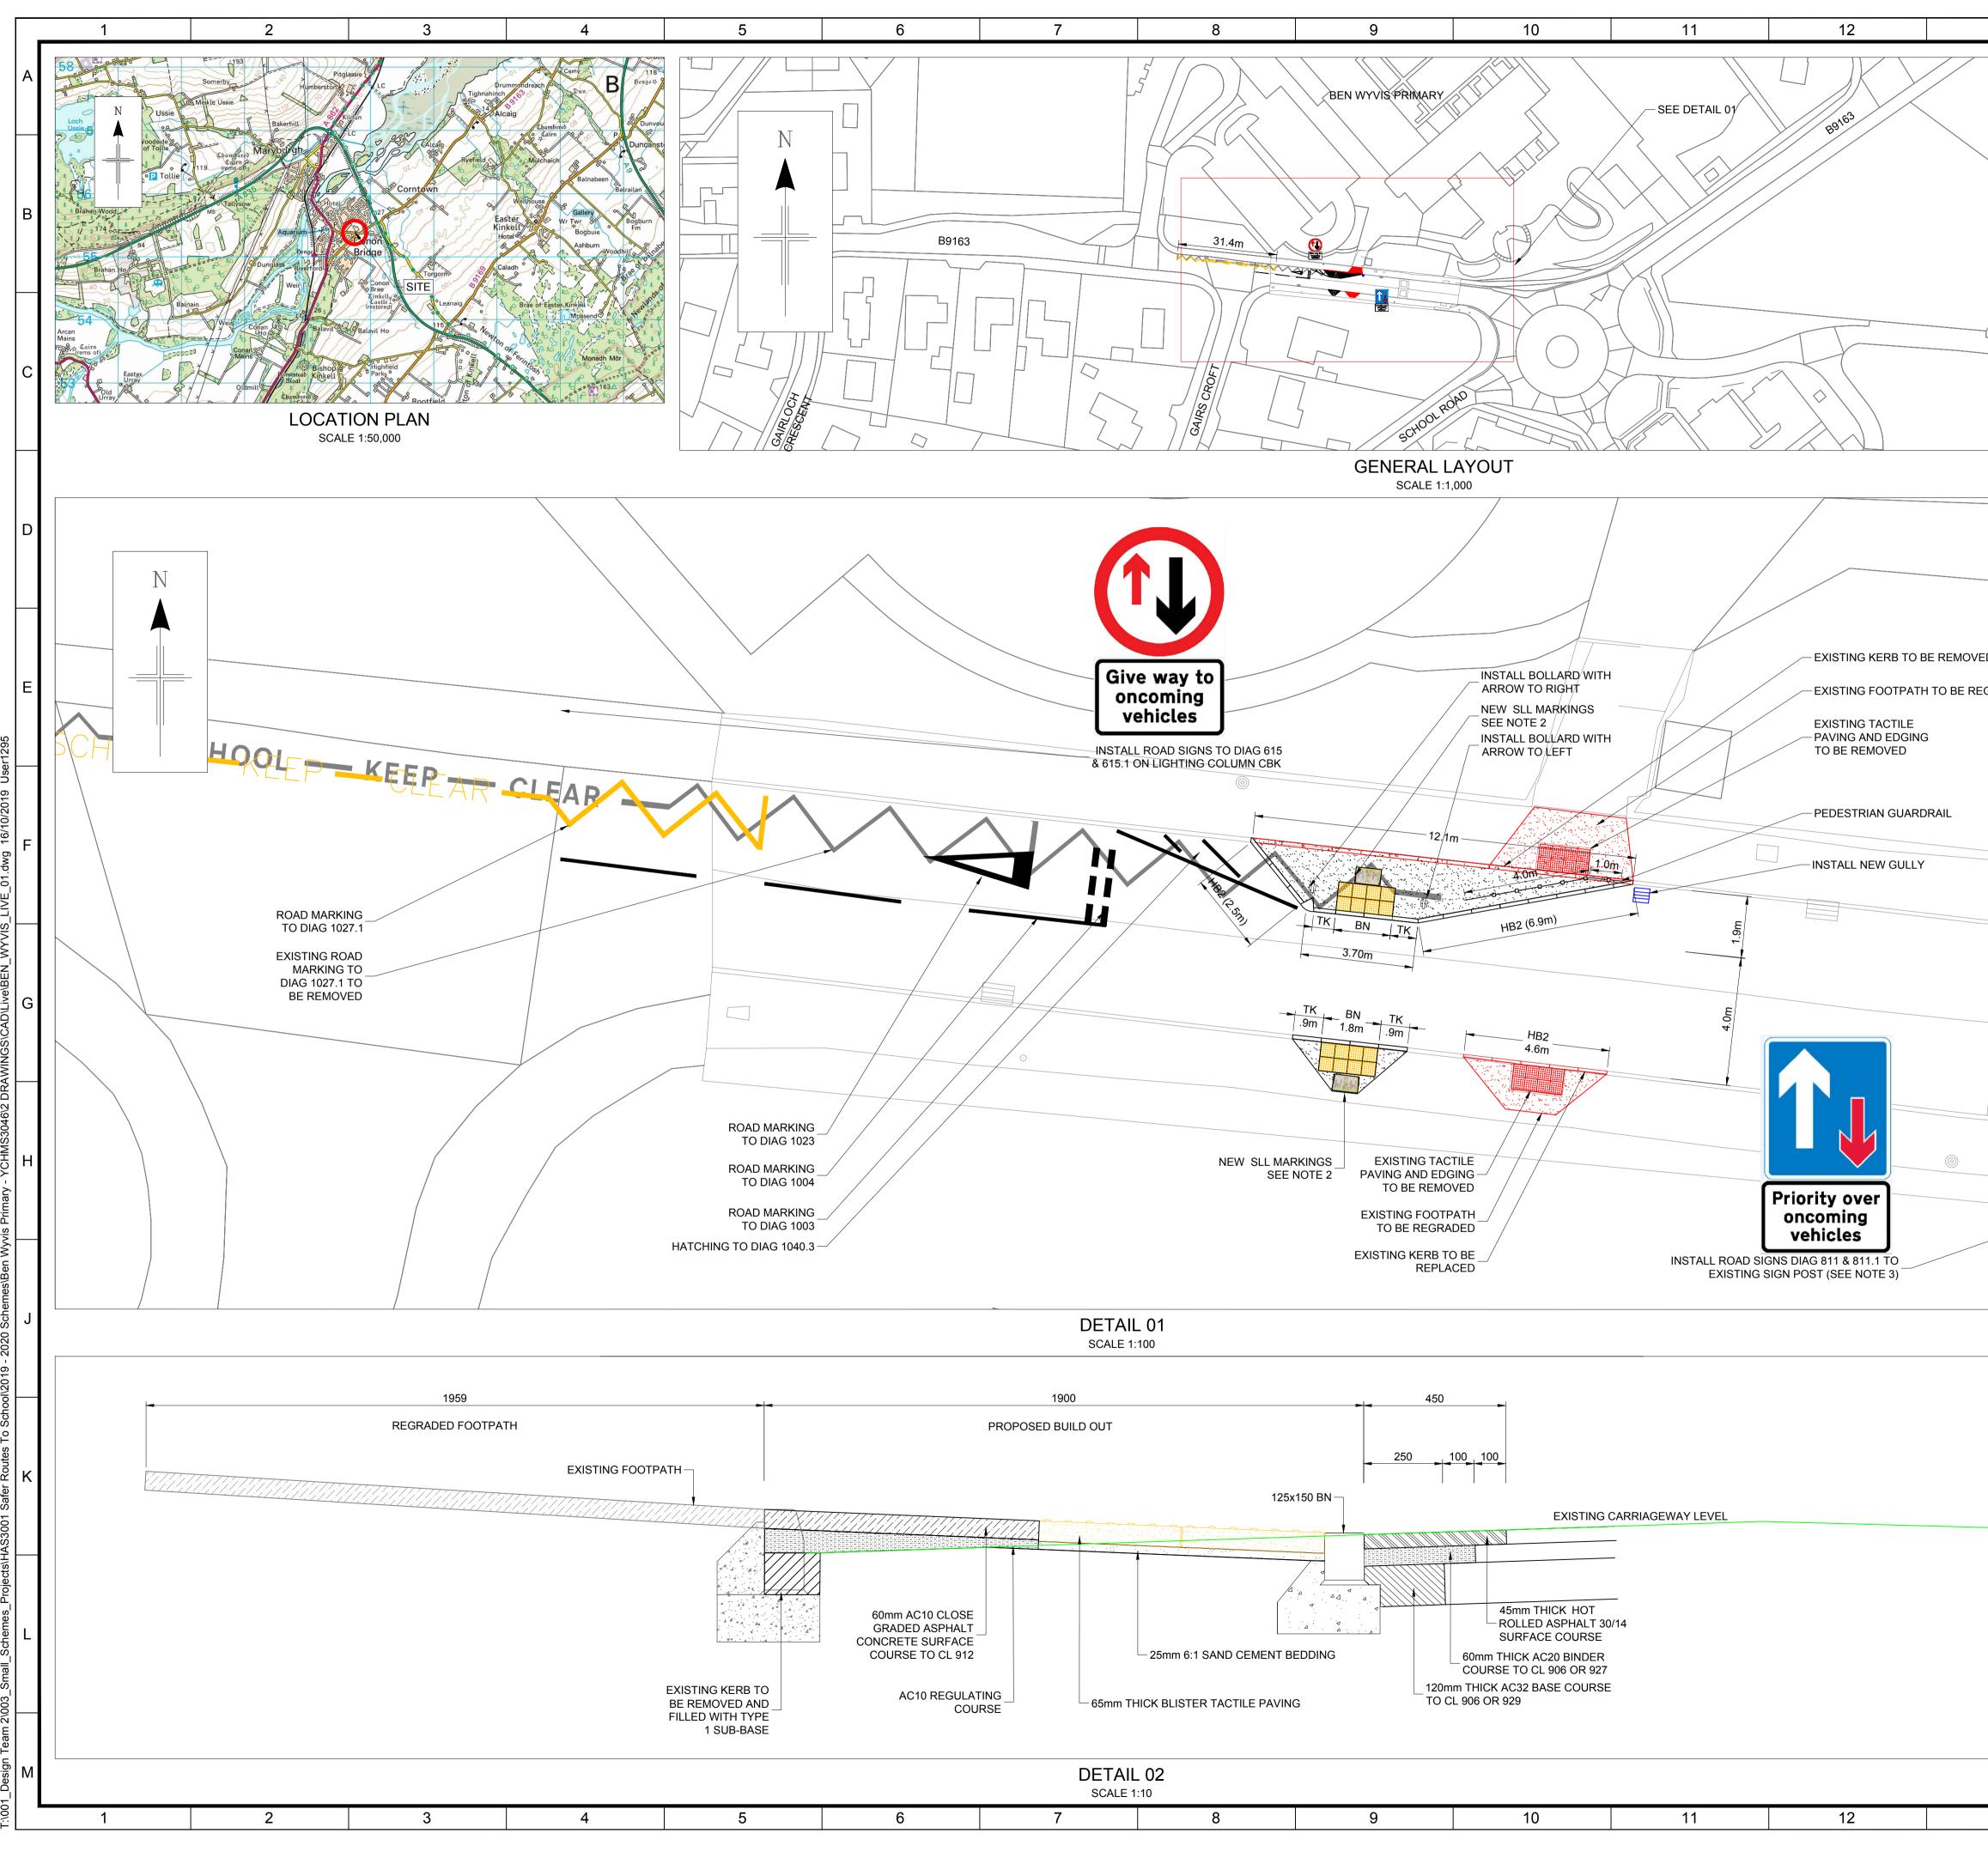

## THE HIGHLAND COUNCIL (B9162 LEANAIG ROAD AT BEN WYVIS PRIMARY SCHOOL, CONON BRIDGE) BUILD-OUT to FORM UNCONTROLLED PEDESTRIAN CROSSING

NOTICE IS HEREBY GIVEN that The Highland Council, in terms of the powers contained in section 36 and 37 of the Roads (Scotland) Act 1984 as amended and of all other powers enabling them in that behalf propose to construct a build-out which will form an uncontrolled pedestrian crossing on the B9162 Leanaig Road, Conon Bridge as follows:

• Build-out located 55 m or thereby west of the B9163 roundabout.

The Build-out Uncontrolled Pedestrian Crossing is a narrowing of the existing carriageway to 4 metres width by localised widening of the existing footpath. Give/take road markings and signage will be installed as per the Traffic Signs Regulations and General Directions 2016. The total length of the build out is 12.1 metres flushed to the edge of carriageway kerb. Width of build out is 1.9 metres.

## THE HIGHLAND COUNCIL (B9162 LEANAIG ROAD AT BEN WYVIS PRIMARY SCHOOL, CONON BRIDGE) BUILD-OUT to FORM UNCONTROLLED PEDESTRIAN CROSSING SCHEDULE

**The Highland Council**, in terms of the powers contained in section 36 and 37 of the **Roads (Scotland) Act 1984** as amended and of all other powers enabling them in that behalf **propose to construct an Uncontrolled Pedestrian Crossing** on the B9162 Leanaig Road, by Ben Wyvis Primary School as follows:

## THE HIGHLAND COUNCIL PROPOSE TO CONSTRUCT A BUILD-OUT UNCONTROLLED PEDESTRIAN CROSSING ON B9162 LEANAIG ROAD AT BEN WYVIS PRIMARY SCHOOL – CONON BRIDGE

## **Statement of Reasons**

In the interests of road safety and in order to improve road safety for children walking and cycling to and from Ben Wyvis Primary School, it is proposed to introduce a build out and uncontrolled pedestrian crossing point on the B9162 Leanaig Road, Conon Bridge