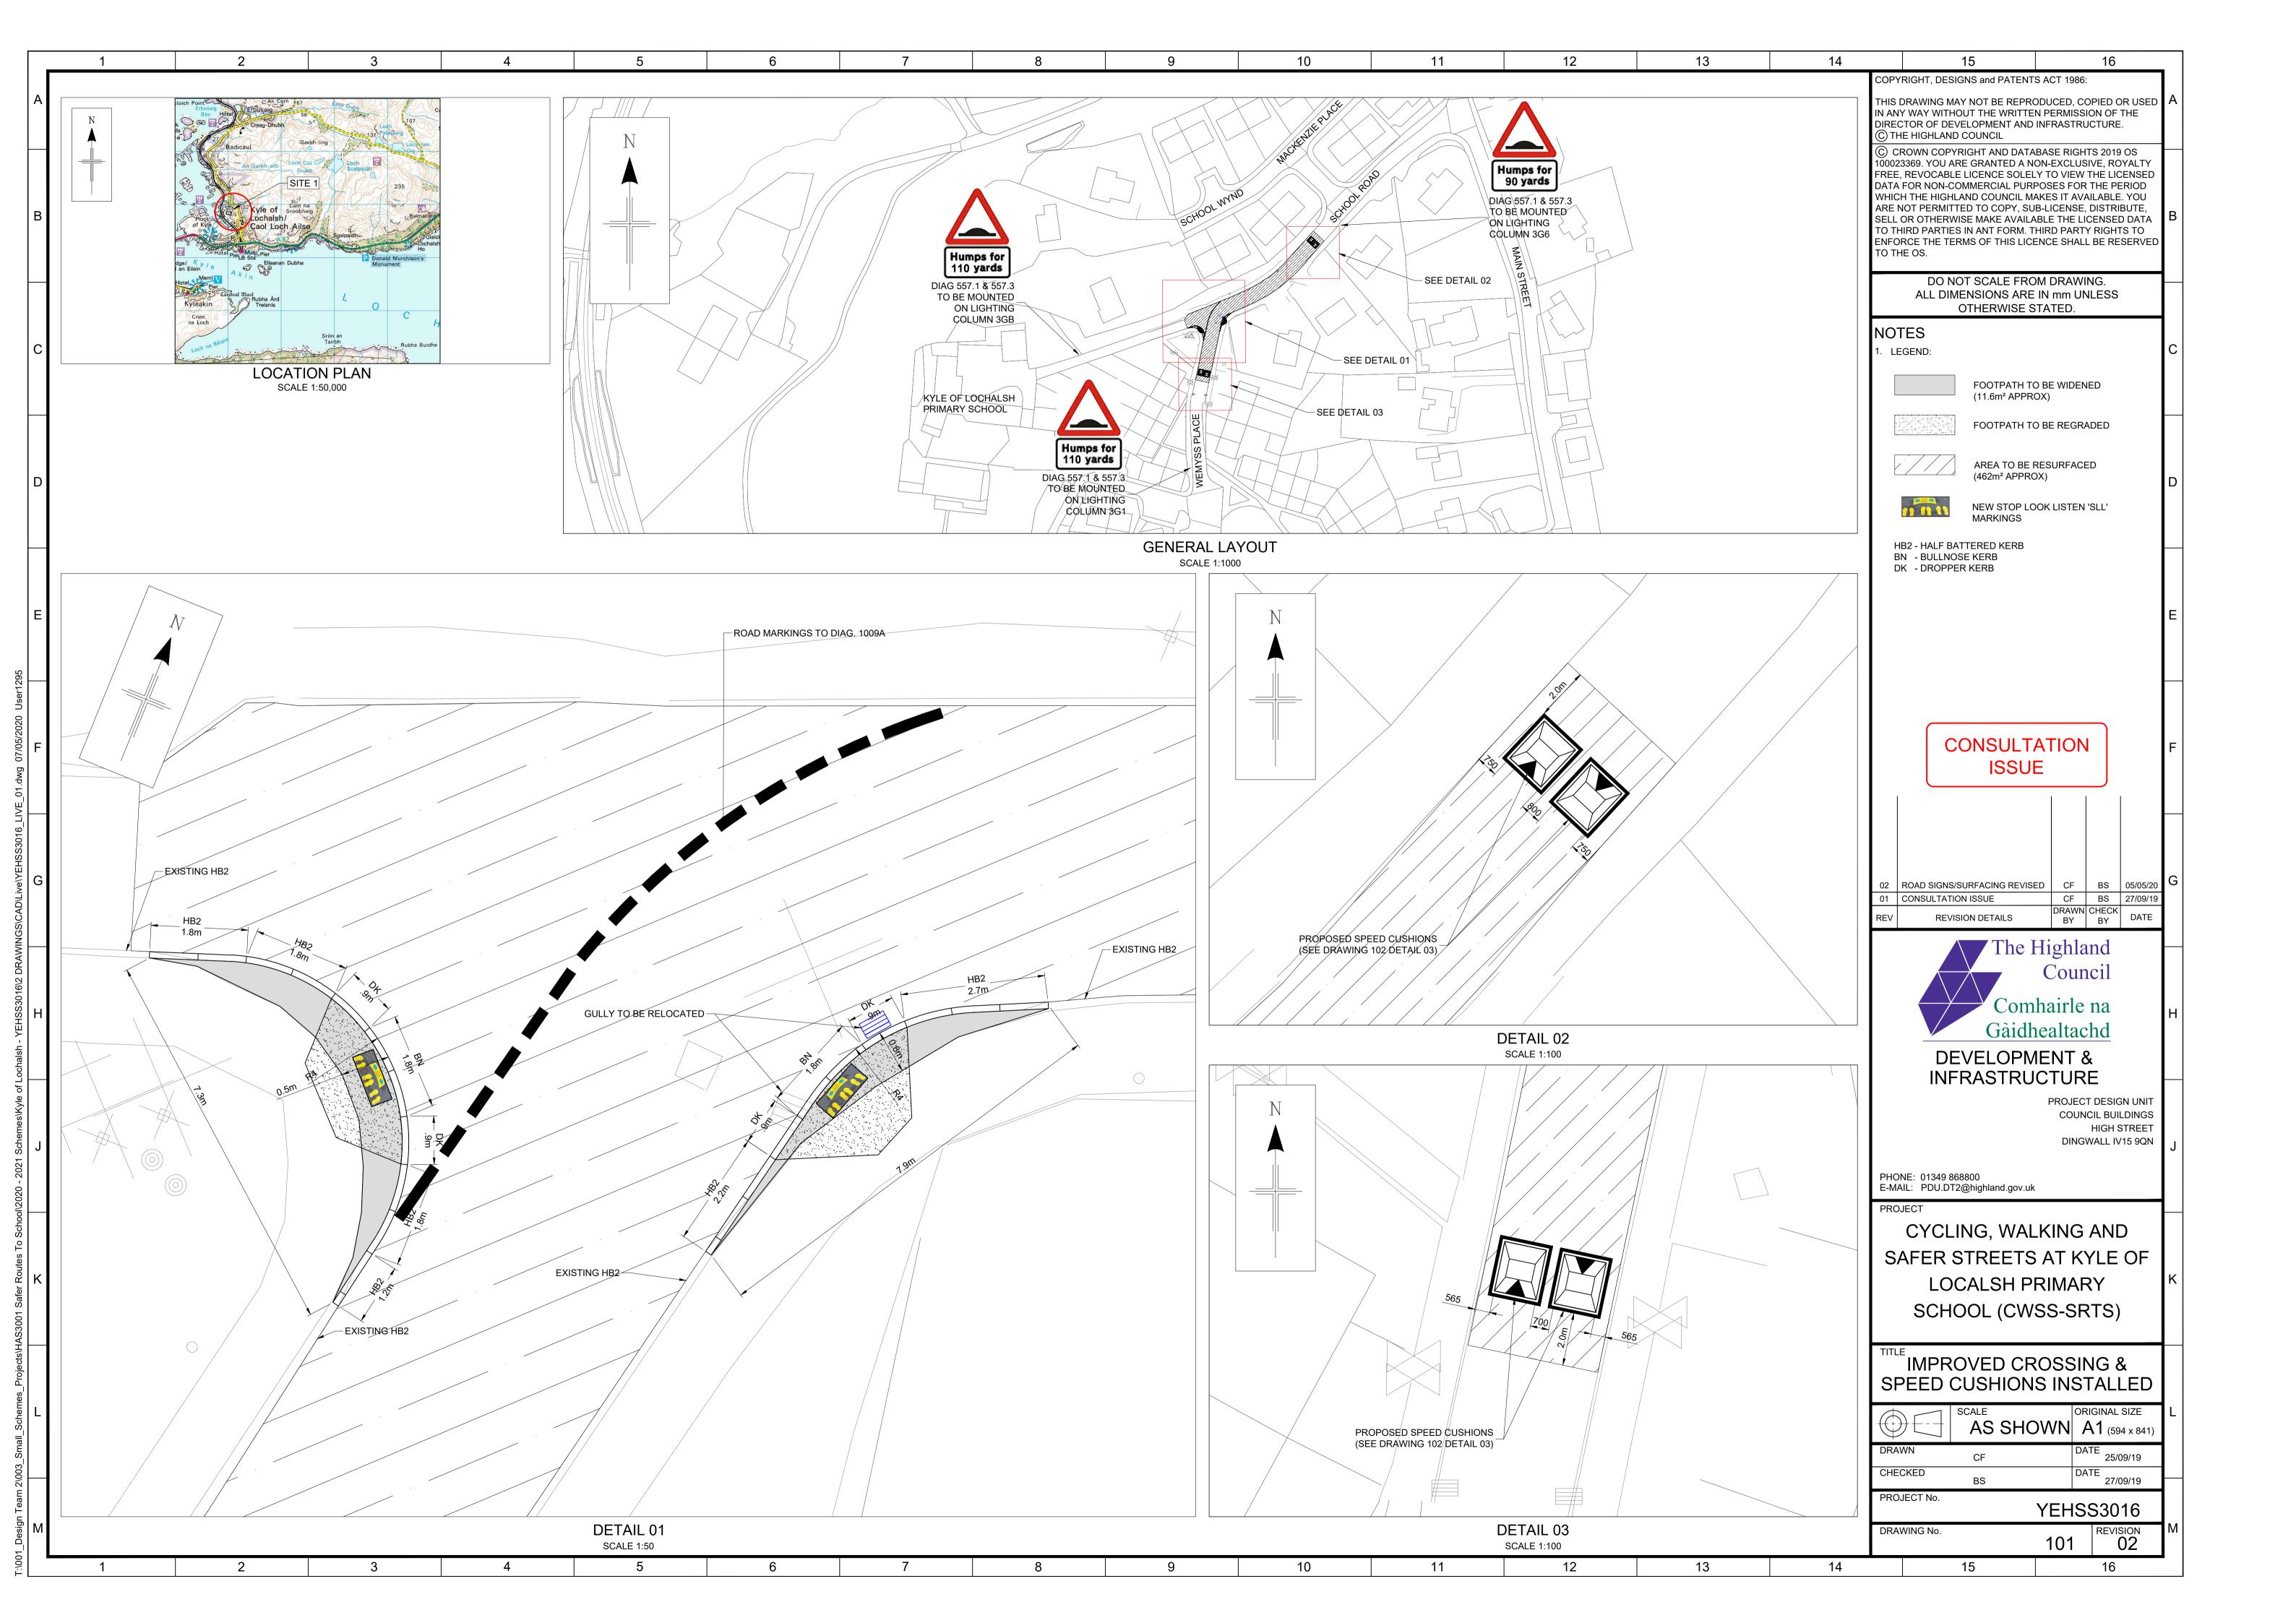

### THE HIGHLAND COUNICL U4966 SCHOOL ROAD and U4966 WEYMSS PLACE, KYLE OF LOCAHLSH, SPEED HUMPS

NOTICE IS HEREBY GIVEN that The Highland Council, in terms of the powers contained in section 36 and 37 of the Roads (Scotland) Act 1984 as amended and of all other powers enabling them in that behalf propose to construct 1 pair of speed humps on the U4966 School Road, Kyle of Lochalsh and 1 pair of speed humps on the U4966 Weymss Place, Kyle of Lochalsh as follows:

- School Road humps located 37 metres or thereby southwest of its junction with MacKenzie Place, Kyle of Lochalsh
- Weymss Place humps located 21 metres or thereby southwest of its junction with School Road, Kyle of Lochalsh

where the proposed speed humps are 75mm in height (max), 1600 mm wide and 1900 mm in length.

In terms of Section 7 and Schedule 6 Part 3 paragraph 9 of the Coronavirus (Scotland) Act 2020, the Council has decided not to make the schedule and plans available for public inspection or publicise them other than by electronic means because to do otherwise may give rise to a significant risk of the transmission of coronavirus. A copy of the schedule, plan and statement of reasons may be found at www.highland.gov.uk/consultations and selecting "Rollout of decriminalised Parking Enforcement" or by emailing road.safety@highland.gov.uk.

# U4966 SCHOOL ROAD and U4966 WEYMSS PLACE, KYLE OF LOCAHLSH, SPEED HUMPS - SCHEDULE

The Highland Council, in terms of the powers contained in section 23 and 37 of the Roads (Scotland) Act 1984 as amended and of all other powers enabling them in that behalf propose to construct 1 pair of speed humps on the U4966 School Road, Kyle of Lochalsh and 1 pair of speed humps on the U4966 Weymss Place, Kyle of Lochalsh as follows:

where the proposed speed humps are 75mm in height (max), 1600 mm wide and 1900 mm in length.

| 7 | 8 | 9 | 10 | 11 | 12 |  |
|---|---|---|----|----|----|--|
|   |   |   |    |    |    |  |

| 7 | 8 | 9 | 10 | 11 | 12 |  |
|---|---|---|----|----|----|--|
|   |   |   |    |    |    |  |