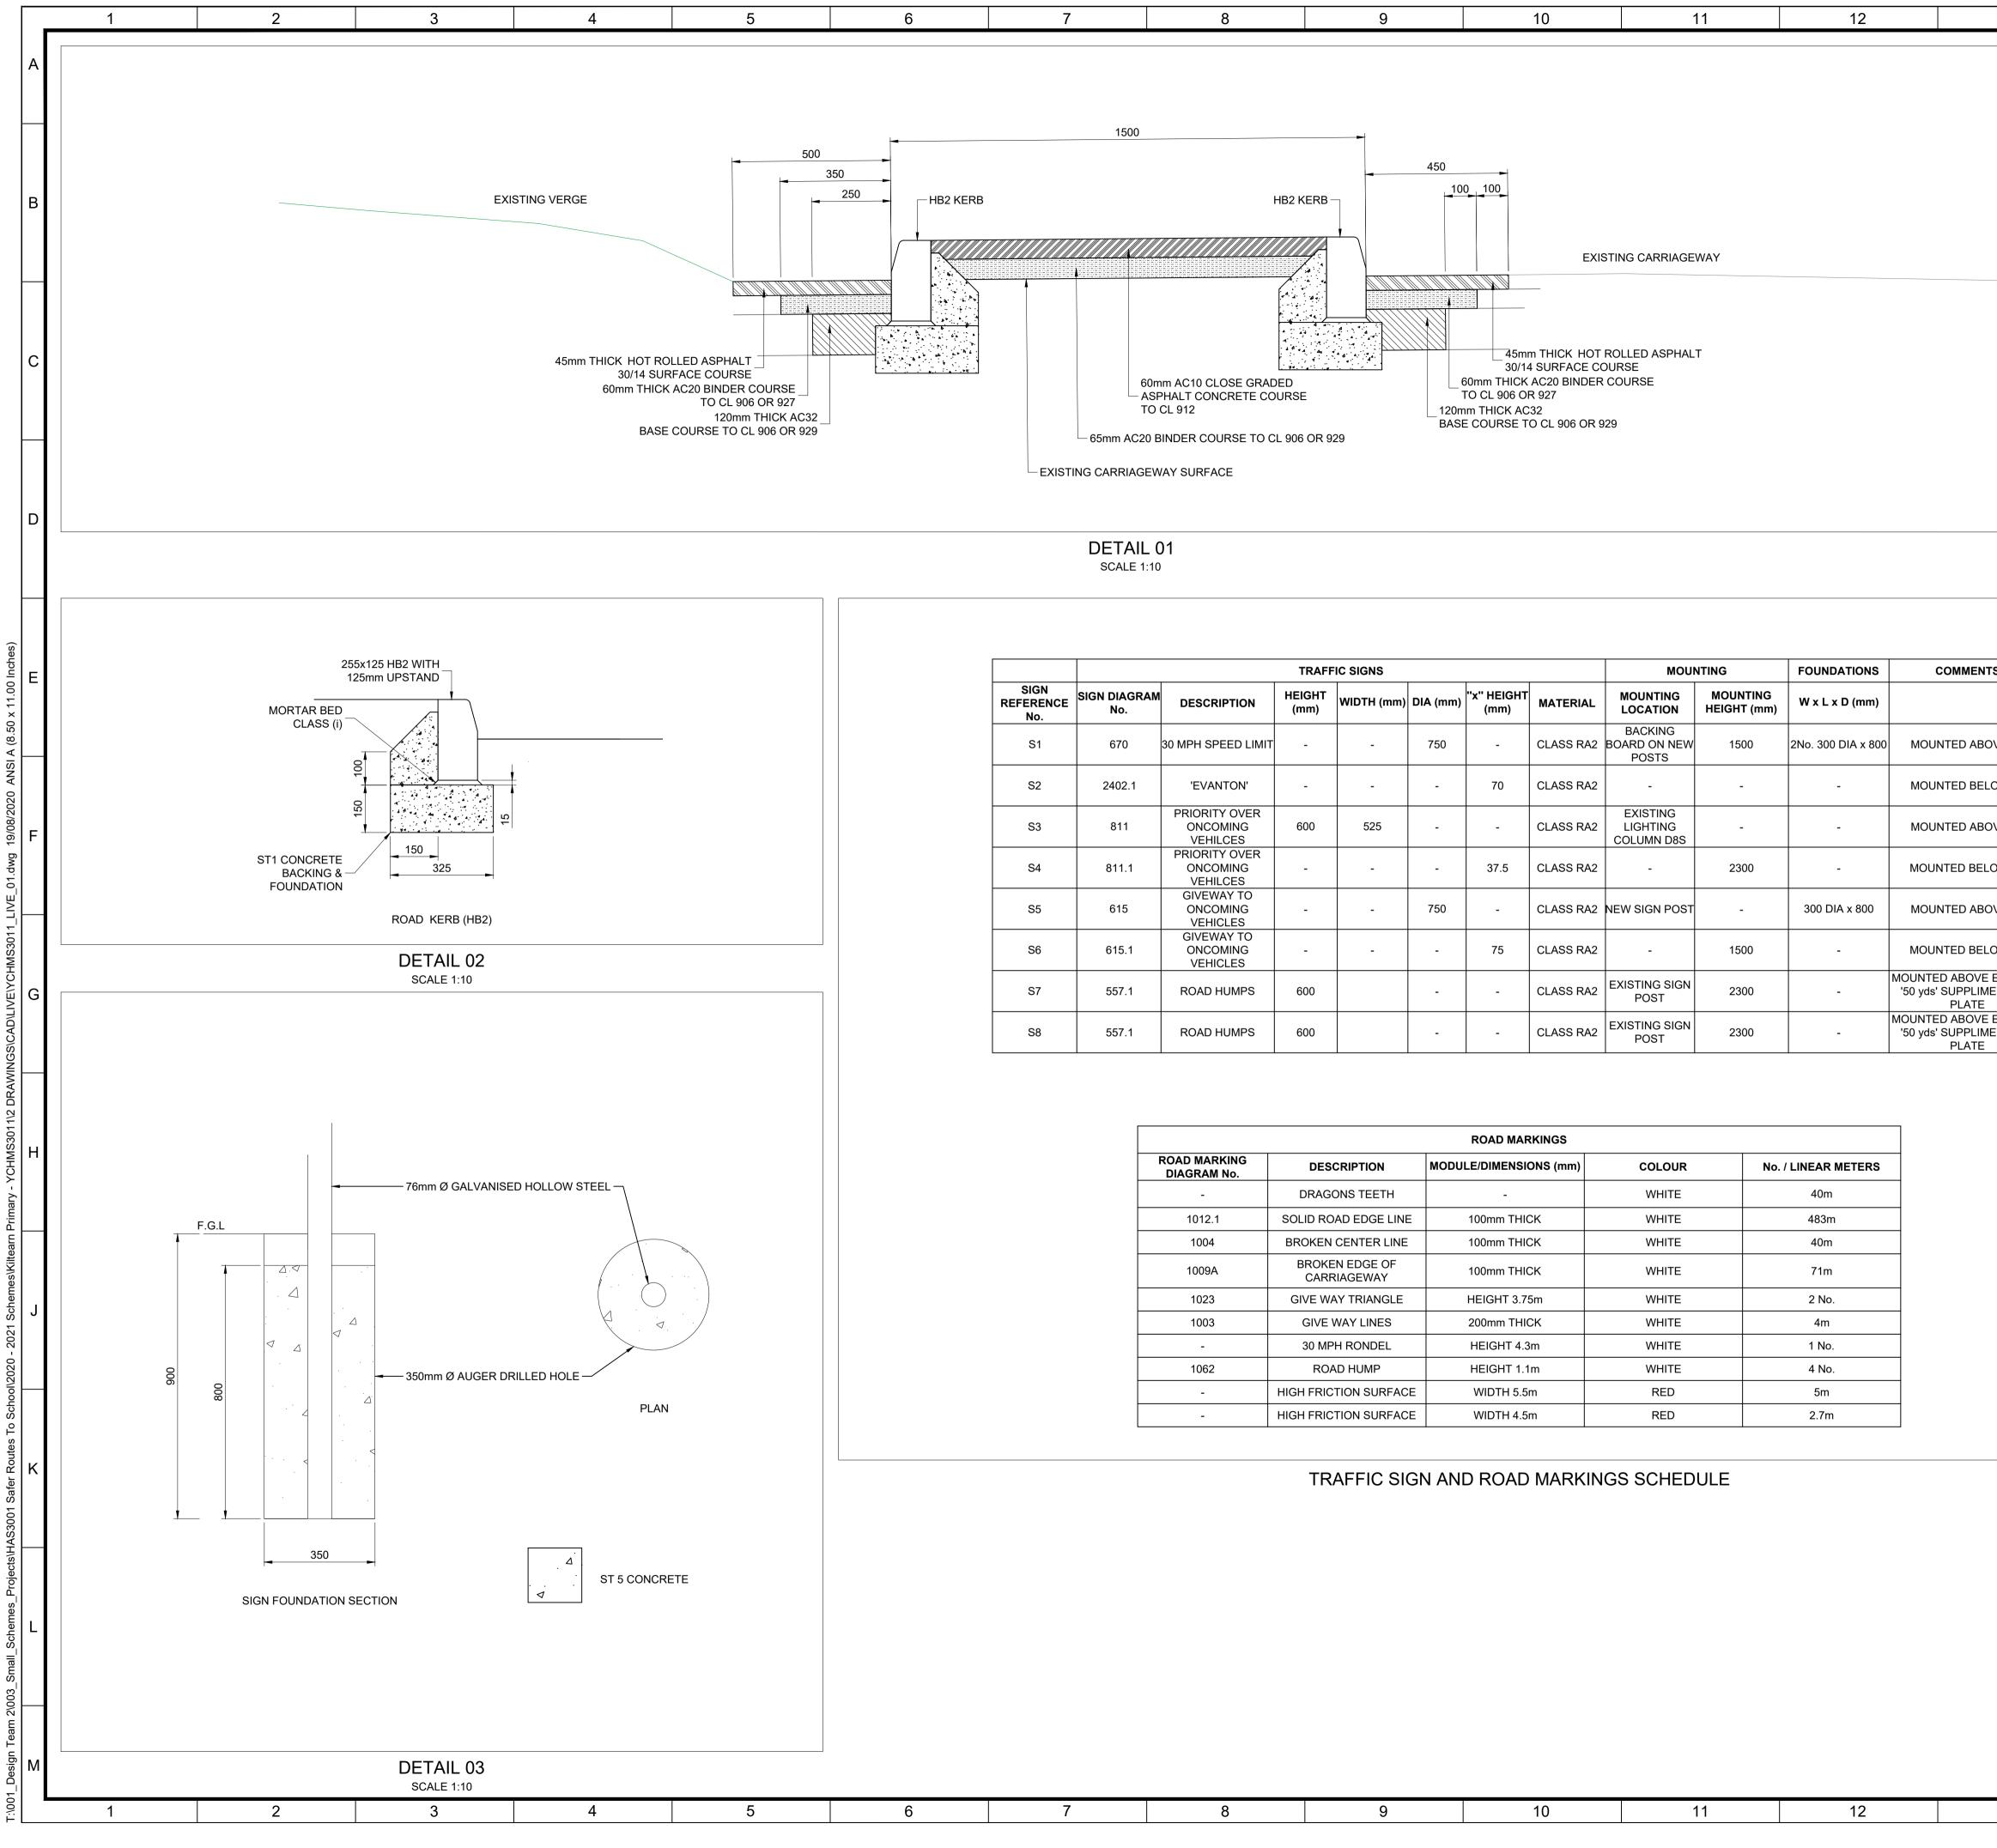

| 7                      | ,                      | 8                                    |                       | 9            |             |                           | 10                         |                         | 11                      | 12                 | 13                                                     | 14 | 15 16                                                                                                                                                                                                                 |
|------------------------|------------------------|--------------------------------------|-----------------------|--------------|-------------|---------------------------|----------------------------|-------------------------|-------------------------|--------------------|--------------------------------------------------------|----|-----------------------------------------------------------------------------------------------------------------------------------------------------------------------------------------------------------------------|
|                        |                        |                                      |                       |              |             |                           |                            |                         |                         |                    |                                                        |    | COPYRIGHT, DESIGNS and PATENTS ACT 1986:<br>THIS DRAWING MAY NOT BE REPRODUCED, COPIED OR<br>IN ANY WAY WITHOUT THE WRITTEN PERMISSION OF TH<br>DIRECTOR OF DEVELOPMENT AND INFRASTRUCTURE.<br>© THE HIGHLAND COUNCIL |
|                        | 1500                   |                                      |                       | -            |             |                           |                            |                         |                         |                    |                                                        |    | © CROWN COPYRIGHT AND DATABASE RIGHTS 2019 O<br>100023369. YOU ARE GRANTED A NON-EXCLUSIVE, ROYA<br>FREE, REVOCABLE LICENCE SOLELY TO VIEW THE LICER                                                                  |
|                        |                        |                                      |                       | -            | 450<br>_ 10 | 0_100_                    |                            |                         |                         |                    |                                                        |    | DATA FOR NON-COMMERCIAL PURPOSES FOR THE PER<br>WHICH THE HIGHLAND COUNCIL MAKES IT AVAILABLE. Y<br>ARE NOT PERMITTED TO COPY, SUB-LICENSE, DISTRIBU                                                                  |
|                        |                        |                                      | HB2 KERB              |              |             |                           |                            |                         |                         |                    |                                                        |    | SELL OR OTHERWISE MAKE AVAILABLE THE LICENSED D<br>TO THIRD PARTIES IN ANT FORM. THIRD PARTY RIGHTS                                                                                                                   |
|                        |                        |                                      |                       | $\backslash$ |             |                           | EXI                        | STING CARRIAGE          | EWAY                    |                    |                                                        |    | ENFORCE THE TERMS OF THIS LICENCE SHALL BE RESE<br>TO THE OS.                                                                                                                                                         |
| <u> </u>               |                        |                                      |                       |              |             |                           |                            |                         |                         |                    |                                                        |    | DO NOT SCALE FROM DRAWING.<br>ALL DIMENSIONS ARE IN mm UNLESS<br>OTHERWISE STATED.                                                                                                                                    |
|                        |                        |                                      |                       |              |             |                           |                            |                         |                         |                    |                                                        |    | NOTES                                                                                                                                                                                                                 |
|                        |                        |                                      |                       |              |             |                           | m THICK HOT<br>4 SURFACE C | ROLLED ASPHAL<br>OURSE  | .т                      |                    |                                                        |    | 1.                                                                                                                                                                                                                    |
|                        | ASP                    | m AC10 CLOSE GRA<br>HALT CONCRETE CO |                       |              |             | TO CL 906 O               |                            | COURSE                  |                         |                    |                                                        |    |                                                                                                                                                                                                                       |
|                        |                        | CL 912                               | CL 906 OR 929         |              |             | nm THICK AC<br>E COURSE T | 32<br>O CL 906 OR 9        | 929                     |                         |                    |                                                        |    |                                                                                                                                                                                                                       |
| EXIST                  | TING CARRIAGEW         |                                      |                       |              |             |                           |                            |                         |                         |                    |                                                        |    |                                                                                                                                                                                                                       |
|                        |                        |                                      |                       |              |             |                           |                            |                         |                         |                    |                                                        |    |                                                                                                                                                                                                                       |
|                        |                        | 1                                    |                       |              |             |                           |                            |                         |                         |                    |                                                        |    |                                                                                                                                                                                                                       |
|                        | DETAIL 0<br>SCALE 1:10 |                                      |                       |              |             |                           |                            |                         |                         |                    |                                                        |    |                                                                                                                                                                                                                       |
|                        |                        |                                      |                       |              |             |                           |                            |                         |                         |                    |                                                        |    |                                                                                                                                                                                                                       |
|                        |                        |                                      |                       |              |             |                           |                            |                         |                         |                    |                                                        |    |                                                                                                                                                                                                                       |
| SIGN                   |                        |                                      | TRAFFIC SI            | GIGNS        |             |                           | 1                          | MOU                     | NTING                   | FOUNDATIONS        | COMMENTS                                               |    |                                                                                                                                                                                                                       |
| SIGN<br>FERENCE<br>No. | SIGN DIAGRAM<br>No.    | DESCRIPTION                          | HEIGHT<br>(mm)        | DTH (mm)     | DIA (mm)    | "x" HEIGHT<br>(mm)        | MATERIAL                   | MOUNTING<br>LOCATION    | MOUNTING<br>HEIGHT (mm) | W x L x D (mm)     |                                                        |    |                                                                                                                                                                                                                       |
| S1                     | 670                    | 30 MPH SPEED LIMIT                   | г _                   | -            | 750         | -                         | CLASS RA2                  | BACKING<br>BOARD ON NEW | 1500                    | 2No. 300 DIA x 800 | MOUNTED ABOVE S2                                       |    |                                                                                                                                                                                                                       |
| S2                     | 2402.1                 | 'EVANTON'                            | _                     | -            | _           | 70                        | CLASS RA2                  | POSTS<br>-              | -                       | _                  | MOUNTED BELOW S1                                       |    |                                                                                                                                                                                                                       |
| S3                     | 811                    | PRIORITY OVER<br>ONCOMING            | 600                   | 525          |             |                           | CLASS RA2                  | EXISTING<br>LIGHTING    |                         |                    | MOUNTED ABOVE S4                                       |    |                                                                                                                                                                                                                       |
|                        |                        | VEHILCES<br>PRIORITY OVER            | 000                   | 525          | -           | -                         |                            | COLUMN D8S              | -                       | -                  |                                                        |    | CONSULTATION<br>ISSUE                                                                                                                                                                                                 |
| S4                     | 811.1                  | ONCOMING<br>VEHILCES<br>GIVEWAY TO   | -                     | -            | -           | 37.5                      | CLASS RA2                  | -                       | 2300                    | -                  | MOUNTED BELOW S3                                       |    |                                                                                                                                                                                                                       |
| S5                     | 615                    | ONCOMING<br>VEHICLES                 | -                     | -            | 750         | -                         | CLASS RA2                  | NEW SIGN POST           | -                       | 300 DIA x 800      | MOUNTED ABOVE S6                                       |    |                                                                                                                                                                                                                       |
| S6                     | 615.1                  | GIVEWAY TO<br>ONCOMING<br>VEHICLES   | -                     | -            | -           | 75                        | CLASS RA2                  | -                       | 1500                    | -                  | MOUNTED BELOW S5                                       |    |                                                                                                                                                                                                                       |
| S7                     | 557.1                  | ROAD HUMPS                           | 600                   |              | -           | -                         | CLASS RA2                  | EXISTING SIGN<br>POST   | 2300                    | -                  | MOUNTED ABOVE EXISTI<br>'50 yds' SUPPLIMENTAR<br>PLATE |    | 02 SCHEDULE UPDATED CF BS 11                                                                                                                                                                                          |
| S8                     | 557.1                  | ROAD HUMPS                           | 600                   |              | -           | -                         | CLASS RA2                  | EXISTING SIGN<br>POST   | 2300                    | _                  | MOUNTED ABOVE EXISTI<br>'50 yds' SUPPLIMENTAR          |    | 01 CONSULTATION ISSUE CF BS 04<br>DRAWN CHECK                                                                                                                                                                         |
|                        |                        |                                      |                       |              |             |                           |                            |                         |                         |                    | PLATE                                                  |    | REV REVISION DETAILS BY BY BY                                                                                                                                                                                         |
|                        |                        |                                      |                       |              |             |                           |                            |                         |                         |                    |                                                        |    | Council                                                                                                                                                                                                               |
|                        |                        |                                      |                       |              |             | ROAD MAR                  | RKINGS                     |                         |                         |                    |                                                        |    | Comhairle na                                                                                                                                                                                                          |
|                        |                        | ROAD MARKING<br>DIAGRAM No.          | DESCRIP               | PTION        | MODU        | LE/DIMENSI                | ONS (mm)                   | COLOUR                  | No. /                   | LINEAR METERS      |                                                        |    | Gàidhealtachd                                                                                                                                                                                                         |
|                        |                        | -                                    |                       |              |             | -                         |                            | WHITE                   |                         | 40m                | _                                                      |    | INFRASTRUCTURE &                                                                                                                                                                                                      |
|                        |                        | 1012.1<br>1004                       | SOLID ROAD E          |              |             | 100mm THI                 |                            | WHITE                   |                         | 483m<br>40m        | _                                                      |    | ENVIRONMENT                                                                                                                                                                                                           |
|                        |                        | 1009A                                | BROKEN ED<br>CARRIAGE |              |             | 100mm THI                 | СК                         | WHITE                   |                         | 71m                |                                                        |    | PROJECT DESIGN<br>COUNCIL BUILD<br>HIGH ST                                                                                                                                                                            |
|                        |                        | 1023<br>1003                         | GIVE WAY TF           |              |             | HEIGHT 3.7<br>200mm THI   |                            | WHITE                   |                         | 2 No.<br>4m        | _                                                      |    | DINGWALL IV15                                                                                                                                                                                                         |
|                        |                        | -                                    | 30 MPH RC             |              |             | HEIGHT 4.3                |                            | WHITE                   |                         | 1 No.              | _                                                      |    | PHONE: 01349 868800<br>E-MAIL: PDU.DT2@highland.gov.uk                                                                                                                                                                |
|                        |                        | 1062<br>-                            | ROAD HU               |              | E           | HEIGHT 1.2<br>WIDTH 5.5   |                            | WHITE                   |                         | 4 No.<br>5m        | _                                                      |    | PROJECT                                                                                                                                                                                                               |
|                        |                        | -                                    | HIGH FRICTION         |              |             | WIDTH 4.5                 |                            | RED                     |                         | 2.7m               |                                                        |    | CYCLING, WALKING AND                                                                                                                                                                                                  |
|                        |                        |                                      |                       |              |             |                           |                            |                         |                         |                    |                                                        |    | SAFER STREETS AT                                                                                                                                                                                                      |
|                        |                        |                                      | TRAF                  | FIC SIC      | GN AN       | D ROAD                    | MARKIN                     | GS SCHED                | ULE                     |                    |                                                        |    | KILTEARN                                                                                                                                                                                                              |
|                        |                        |                                      |                       |              |             |                           |                            |                         |                         |                    |                                                        |    | PRIMARY SCHOOL                                                                                                                                                                                                        |
|                        |                        |                                      |                       |              |             |                           |                            |                         |                         |                    |                                                        |    |                                                                                                                                                                                                                       |
|                        |                        |                                      |                       |              |             |                           |                            |                         |                         |                    |                                                        |    | CONSTRUCTION DETAILS<br>SHEET 1 OF 2                                                                                                                                                                                  |
|                        |                        |                                      |                       |              |             |                           |                            |                         |                         |                    |                                                        |    | SCALE ORIGINAL SI                                                                                                                                                                                                     |
|                        |                        |                                      |                       |              |             |                           |                            |                         |                         |                    |                                                        |    | DRAWN AS SHOWN A1 (594 )                                                                                                                                                                                              |
|                        |                        |                                      |                       |              |             |                           |                            |                         |                         |                    |                                                        |    | CF 04/08/2                                                                                                                                                                                                            |
|                        |                        |                                      |                       |              |             |                           |                            |                         |                         |                    |                                                        |    |                                                                                                                                                                                                                       |
|                        |                        |                                      |                       |              |             |                           |                            |                         |                         |                    |                                                        |    | BS 04/08/2<br>PROJECT No.                                                                                                                                                                                             |
|                        |                        |                                      |                       |              |             |                           |                            |                         |                         |                    |                                                        |    | PROJECT No.<br>DRAWING No.<br>102                                                                                                                                                                                     |