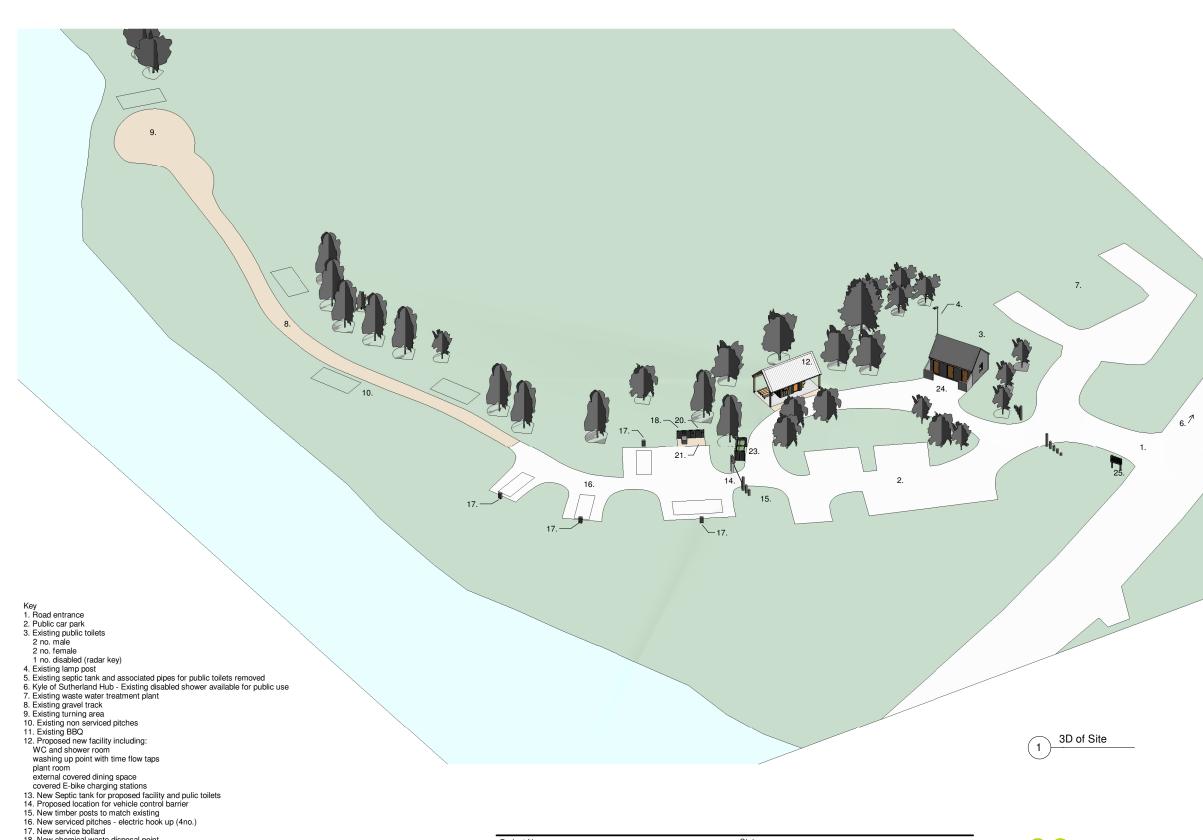

Rev. Date Amendment A 24.09.20 Issued for costing 05.10.20 Issued for Planning

Waste disposal and water service point (Items 18 & 20)

17. New service bollard
18. New service bollard
18. New chemical waste disposal point
19. New septic tank for chemical waste
20. New water station 21. New gravel area at water/waste station
22. New soakaway for water station and surface water from new facility
23. Bin Store (2no. paladin; general waste, recycling) 24. Local repairs to road 25. New sign Tarmac road Unserviced pitch

Unsurfaced track

Serviced campervan pitch

Chemical waste and grey water disposal point

Tidal water

Project Name **Preliminary** KoSDT South Bonar Seviced Overnight Parking Project no. - Drawing no. Site, Bonar Bridge, IV24 2590 - (1-)105 - B 3D Representation of Proposed Site

Drawn By KM **Oberlanders Architects LLP** 16 Melville Street Edinburgh EH3 7NS T: 0131 225 9070 Aug 2020 F: 0131 220 3783 Scale(s) @ A3 1:10 E: mail@oberlanders.co.uk
www.oberlanders.co.uk