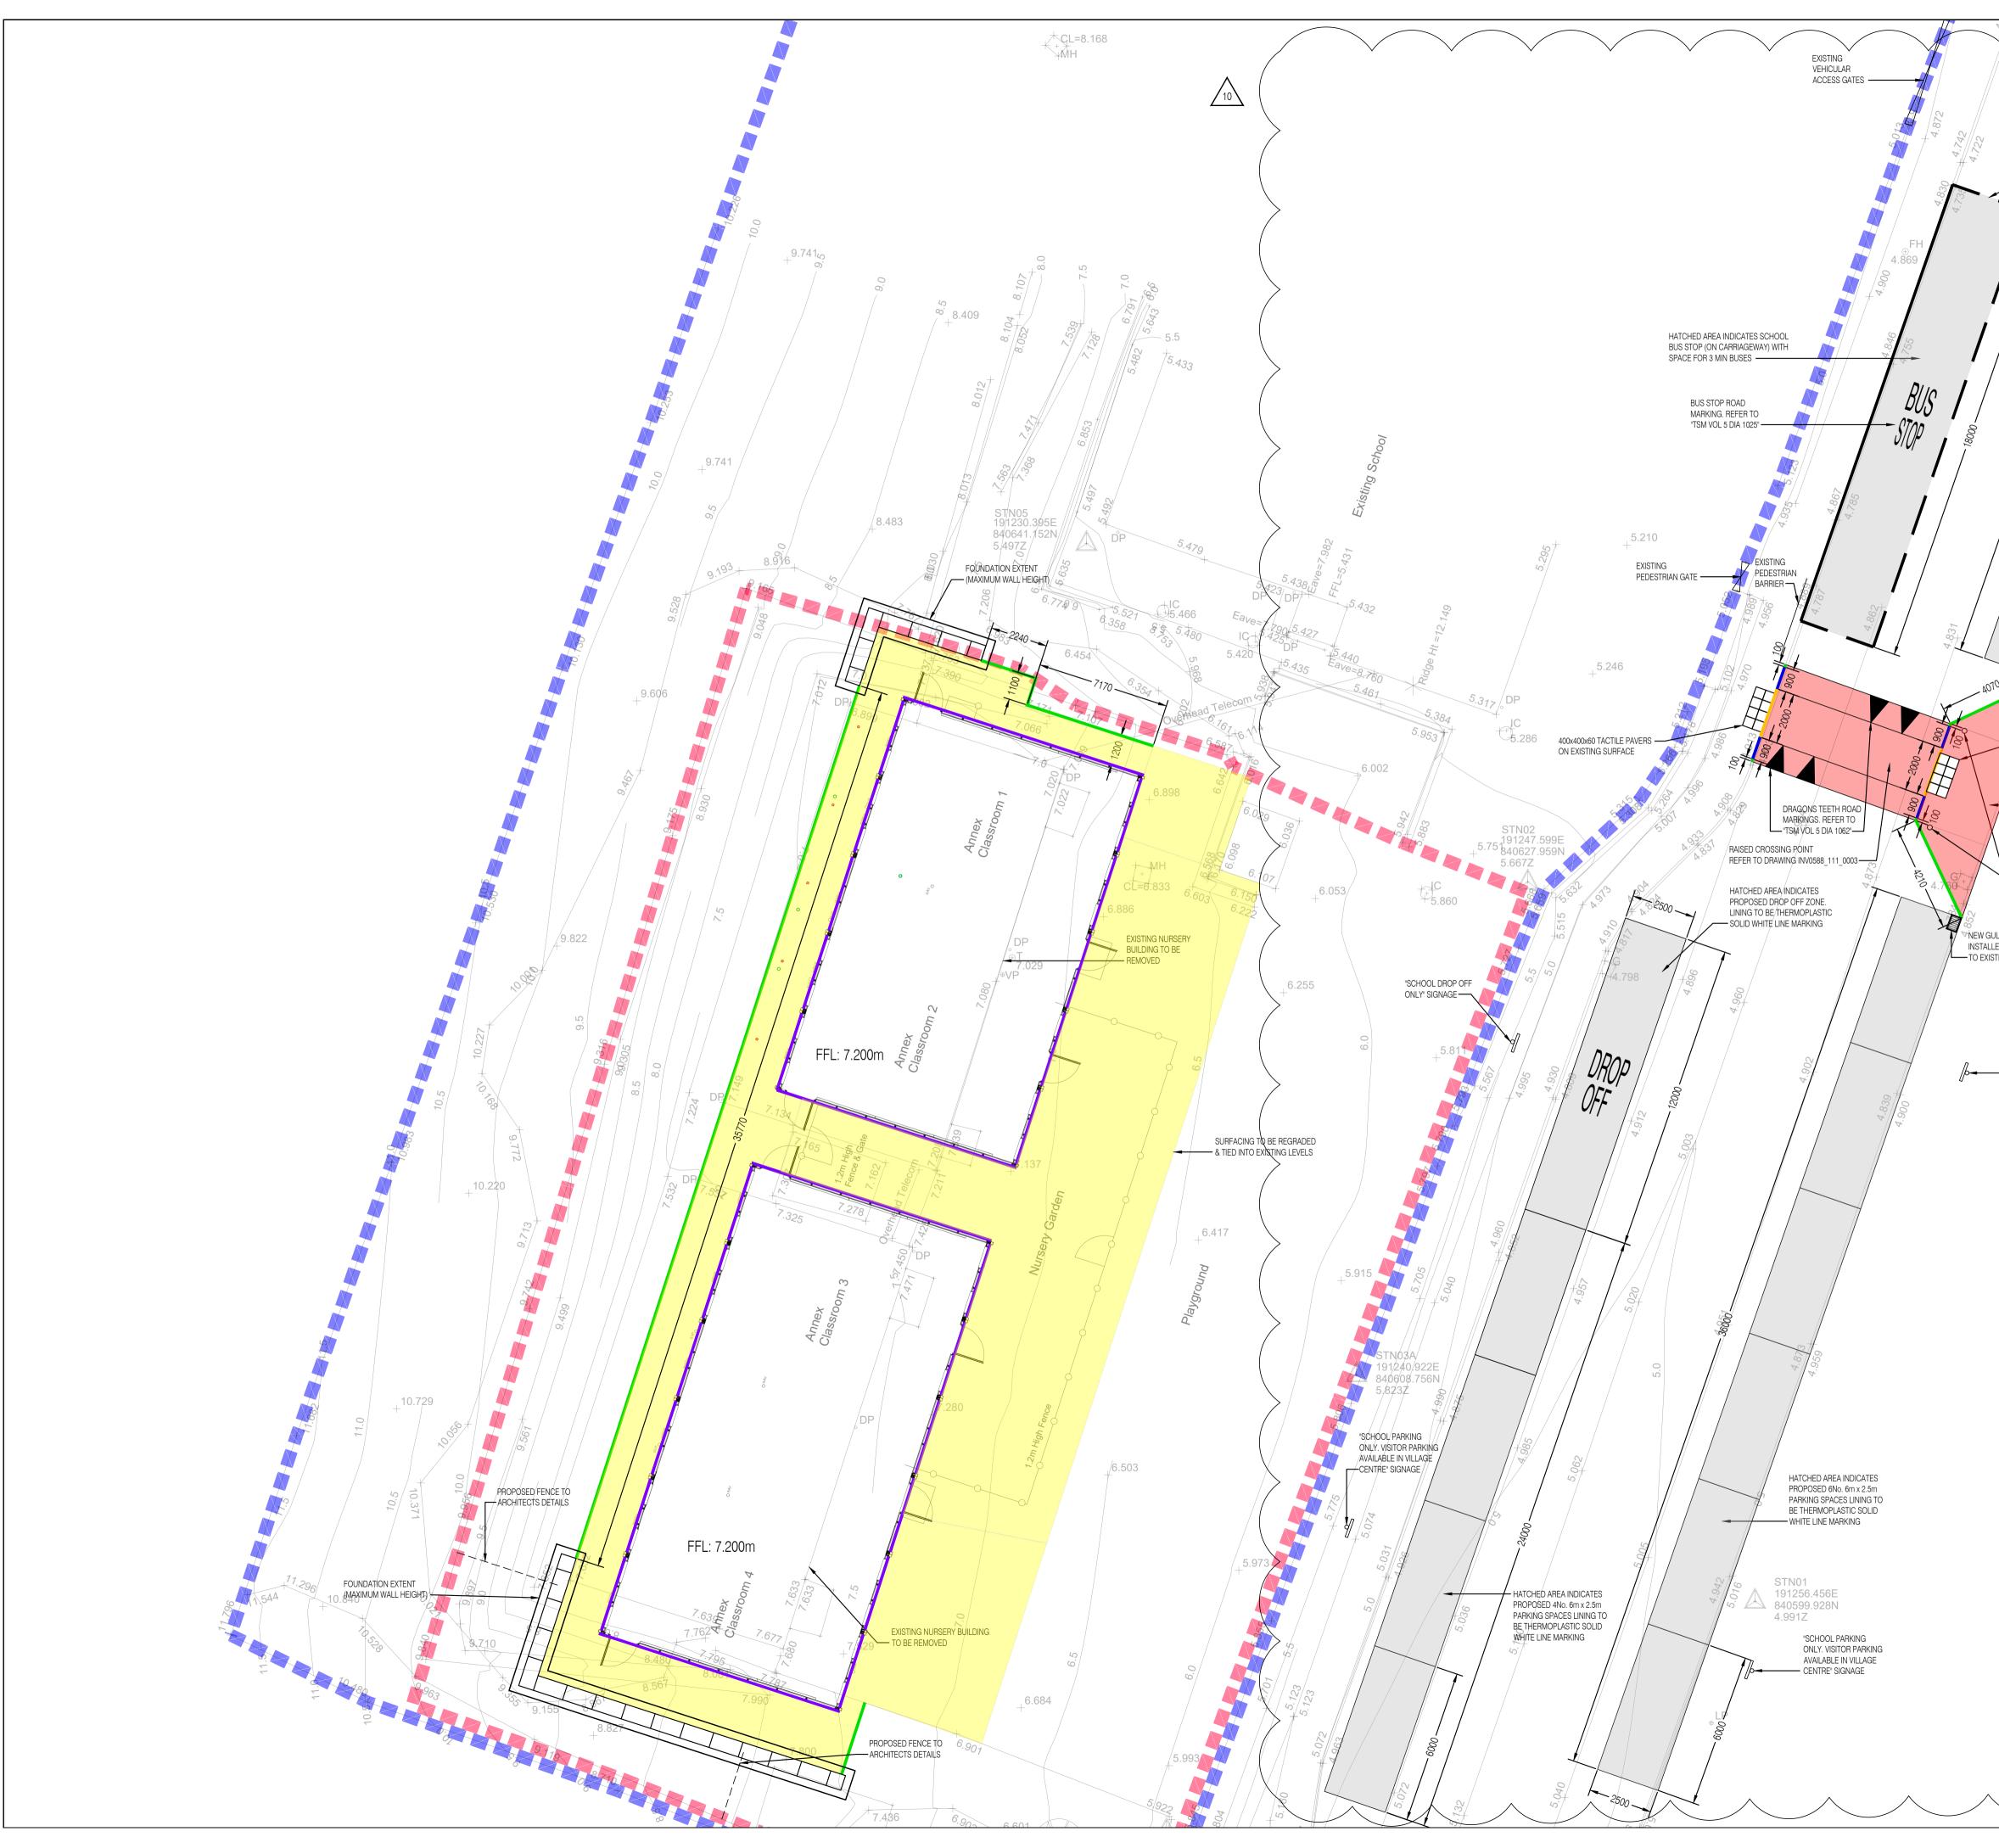

|                                                                                                     |                              |                                                                                                                                                                                                                                                                                                                                                                                                                                     | / discrepar                                                                                                                                                                   | should not be scaled. Dim<br>ncies should be referred t                                                                                           |                                                                 |                                   | ng put            | t in         |  |
|-----------------------------------------------------------------------------------------------------|------------------------------|-------------------------------------------------------------------------------------------------------------------------------------------------------------------------------------------------------------------------------------------------------------------------------------------------------------------------------------------------------------------------------------------------------------------------------------|-------------------------------------------------------------------------------------------------------------------------------------------------------------------------------|---------------------------------------------------------------------------------------------------------------------------------------------------|-----------------------------------------------------------------|-----------------------------------|-------------------|--------------|--|
|                                                                                                     |                              | is is<br>to a<br>of S                                                                                                                                                                                                                                                                                                                                                                                                               | sued on th<br>any unautho<br>Stuart Burke                                                                                                                                     | s the property of Stuart B<br>ne condition that it is not o<br>prised person, either who<br>e Associates Limited, Uni<br>lline, KY11 8UU t 0330 2 | copied reproduce<br>Illy or in part with<br>it 6, Pitreavie Cou | ed, retained or<br>out the consen | disclo<br>t in wr | sed<br>iting |  |
| BUS STOP YELLOW LINE                                                                                | $\left\{ \right\}$           |                                                                                                                                                                                                                                                                                                                                                                                                                                     |                                                                                                                                                                               | GENERA                                                                                                                                            | AL NOTES                                                        |                                   |                   |              |  |
| MARKING. REFER TO<br>"TSM VOL 5 DIA 1025.1"                                                         |                              | 1.                                                                                                                                                                                                                                                                                                                                                                                                                                  | <ol> <li>DO NOT SCALE THIS DRAWING. ANY DISCREPANCY IS TO BE<br/>REPORTED TO THE ENGINEER IMMEDIATELY.</li> </ol>                                                             |                                                                                                                                                   |                                                                 |                                   |                   |              |  |
|                                                                                                     |                              | 2.                                                                                                                                                                                                                                                                                                                                                                                                                                  | 2. THIS DRAWING IS TO BE READ IN CONJUNCTION WITH ALL<br>ENGINEER'S, ARCHITECT'S OR OTHER RELEVANT DRAWINGS AND<br>SPECIFICATIONS.                                            |                                                                                                                                                   |                                                                 |                                   |                   |              |  |
| 4.776                                                                                               |                              | 3.                                                                                                                                                                                                                                                                                                                                                                                                                                  | 3. ALL DIMENSIONS AND LEVELS ARE TO BE CHECKED ON SITE BY THE<br>CONTRACTOR PRIOR TO PREPARING ANY WORKING DRAWINGS OR<br>COMMENCING ON SITE.                                 |                                                                                                                                                   |                                                                 |                                   |                   |              |  |
|                                                                                                     |                              | 4.                                                                                                                                                                                                                                                                                                                                                                                                                                  | <ol> <li>THE CONTRACTOR MUST ENSURE AND WILL BE HELD RESPONSIBLE<br/>FOR THE OVERALL STABILITY OF THE<br/>BUILDING/STRUCTURE/EXCAVATION AT ALL STAGES OF THE WORK.</li> </ol> |                                                                                                                                                   |                                                                 |                                   |                   |              |  |
| 18000                                                                                               |                              | 5.                                                                                                                                                                                                                                                                                                                                                                                                                                  | 5. ALL WORK BY THE CONTRACTOR MUST BE CARRIED OUT IN SUCH A<br>WAY THAT ALL REQUIREMENTS UNDER THE HEALTH AND SAFETY AT<br>WORK ACT ARE SATISFIED.                            |                                                                                                                                                   |                                                                 |                                   |                   |              |  |
| "SCHOOL PARKING<br>ONLY. VISITOR PARKING<br>AVAILABLE IN VILLAGE<br>CENTRE" SIGNAGE                 | $\langle$                    | 6.                                                                                                                                                                                                                                                                                                                                                                                                                                  | 6. ALL WORK IS TO BE CARRIED OUT IN COMPLIANCE WITH THE<br>REQUIREMENTS OF THE RELEVANT STATUTORY AUTHORITIES AND<br>REGULATIONS.                                             |                                                                                                                                                   |                                                                 |                                   |                   |              |  |
|                                                                                                     |                              | NC                                                                                                                                                                                                                                                                                                                                                                                                                                  | DTE:                                                                                                                                                                          |                                                                                                                                                   |                                                                 |                                   |                   |              |  |
| HATCHED AREA INDICATES                                                                              |                              | TC<br>•                                                                                                                                                                                                                                                                                                                                                                                                                             |                                                                                                                                                                               |                                                                                                                                                   |                                                                 |                                   |                   |              |  |
| PROPOSED 3No. 6m x 2.5m<br>PARKING SPACES LINING TO<br>BE THERMOPLASTIC SOLID<br>WHITE LINE MARKING |                              | <ul> <li>INV0588_200304_IMF_LOCHCARRON BEARING PRESSURE MEMO</li> <li>INV0588_102_0001 - PROPOSED FOUNDATION &amp; DRAINAGE LAYOUT</li> <li>INV0588_111_0001 - PROPOSED RETAINING WALL DETAIL</li> <li>INV0588_111_0002 - PROPOSED CONSTRUCTION DETAILS</li> <li>INV0588_111_0002 - PROPOSED STRUCTURAL NOTES &amp; PERFORMANCE SPECIFICATION</li> <li>INV0588_111_0003 - PROPOSED TRAFFIC CALMING &amp; SIGNAGE DETAILS</li> </ul> |                                                                                                                                                                               |                                                                                                                                                   |                                                                 |                                   |                   |              |  |
| 4 47 - 14<br>12 - 12<br>12 - 12                                                                     | $\langle$                    |                                                                                                                                                                                                                                                                                                                                                                                                                                     | L                                                                                                                                                                             | EGEND;                                                                                                                                            |                                                                 |                                   |                   |              |  |
| 400x400x60<br>TACTILE PAVERS                                                                        |                              | -                                                                                                                                                                                                                                                                                                                                                                                                                                   |                                                                                                                                                                               | PR                                                                                                                                                | OPOSED HB2 K                                                    | ERB (100mm l                      | JPSTA             | ND)          |  |
| HATCHED AREA INDICATES                                                                              | $\langle$                    | -                                                                                                                                                                                                                                                                                                                                                                                                                                   |                                                                                                                                                                               | PR                                                                                                                                                | OPOSED BN2 K                                                    | ERB (6mm UP                       | STANE             | D)           |  |
| SHORT-SECTION OF<br>PEDESTRIAN FOOTWAY                                                              |                              | -                                                                                                                                                                                                                                                                                                                                                                                                                                   |                                                                                                                                                                               | PR                                                                                                                                                | OPOSED HB2 T                                                    | O BN2 TRANSI                      | TION              | KER          |  |
| 2No. REFLECTIVE BOLLARDS.                                                                           |                              | -                                                                                                                                                                                                                                                                                                                                                                                                                                   | PROPOSED CS1 FLAT TOP KERB<br>PROPOSED ASPHALT                                                                                                                                |                                                                                                                                                   |                                                                 |                                   |                   |              |  |
| REFER TO DRAWING<br>INV0588_111_0003                                                                |                              |                                                                                                                                                                                                                                                                                                                                                                                                                                     |                                                                                                                                                                               | FO                                                                                                                                                | OTPATH CONST<br>OPOSED ASPHA                                    | TRUCTION                          | ON                |              |  |
| LY TO BE<br>D & CONNECTED                                                                           | $\langle$                    |                                                                                                                                                                                                                                                                                                                                                                                                                                     |                                                                                                                                                                               |                                                                                                                                                   |                                                                 |                                   |                   |              |  |
| NG GULLY TAIL                                                                                       |                              | 10                                                                                                                                                                                                                                                                                                                                                                                                                                  | 01/12/20                                                                                                                                                                      | AMENDED AS PER RFI NO. 8                                                                                                                          |                                                                 |                                   | JB                | JD           |  |
|                                                                                                     | $\langle$                    | 09                                                                                                                                                                                                                                                                                                                                                                                                                                  | 02/11/20                                                                                                                                                                      | ISSUED FOR AMENDMENT T<br>RETAINING WALL TYPE AME                                                                                                 | NDMENT                                                          | DWING                             | JB                | JD           |  |
| "SCHOOL PARKING<br>ONLY. VISITOR PARKING                                                            |                              | 08<br>07                                                                                                                                                                                                                                                                                                                                                                                                                            | 28/09/20<br>25/09/20                                                                                                                                                          | RETAINING WALL FACADE R                                                                                                                           |                                                                 |                                   | JB<br>JB          | JD<br>JD     |  |
| AVALABLE IN VILLAGE<br>CENTRE' SIGNAGE                                                              |                              | 06                                                                                                                                                                                                                                                                                                                                                                                                                                  | 15/09/20                                                                                                                                                                      | BUILDING POSITION AMEND<br>POSITION & LAYOUT AMEND                                                                                                |                                                                 |                                   | JB                | JD           |  |
|                                                                                                     |                              | 05                                                                                                                                                                                                                                                                                                                                                                                                                                  | 10/09/20                                                                                                                                                                      | RETAINING WALL LAYOUT AI<br>SUIT. ISSUED FOR CONSTRU                                                                                              |                                                                 | AMENDED TO                        | JB                | JD           |  |
|                                                                                                     |                              | 04                                                                                                                                                                                                                                                                                                                                                                                                                                  | 18/08/20                                                                                                                                                                      | ISSUED FOR CONSTRUCTIO                                                                                                                            | N                                                               |                                   | JB                | JD           |  |
|                                                                                                     | $\langle$                    | 03                                                                                                                                                                                                                                                                                                                                                                                                                                  | 19/06/20                                                                                                                                                                      | CROSSING POINT AMENDED<br>TRANSPORT PLANNING                                                                                                      | ) & SIGNAGE ADDEI                                               | D. ISSUED FOR                     | JB                | JD           |  |
|                                                                                                     |                              | 02                                                                                                                                                                                                                                                                                                                                                                                                                                  | 21/04/20                                                                                                                                                                      | ISSUED FOR WARRANT                                                                                                                                |                                                                 |                                   | JB                | MM           |  |
|                                                                                                     |                              | 01                                                                                                                                                                                                                                                                                                                                                                                                                                  | 07/04/20                                                                                                                                                                      | ISSUED FOR TRANSPORT PL                                                                                                                           | ANNING                                                          |                                   | JB                | JD           |  |
|                                                                                                     |                              | 00<br>Rev                                                                                                                                                                                                                                                                                                                                                                                                                           | 06/03/20<br>Date                                                                                                                                                              | ISSUED FOR APPROVAL                                                                                                                               | Description                                                     |                                   | JB<br>Dr'n        | JD<br>Ch'c   |  |
|                                                                                                     |                              |                                                                                                                                                                                                                                                                                                                                                                                                                                     |                                                                                                                                                                               | Amer                                                                                                                                              | ndments                                                         |                                   |                   |              |  |
|                                                                                                     | $\left\langle \right\rangle$ | NURSERY PROJECTS<br>LOCHCARRON                                                                                                                                                                                                                                                                                                                                                                                                      |                                                                                                                                                                               |                                                                                                                                                   |                                                                 |                                   |                   |              |  |
|                                                                                                     |                              | TITIE<br>PROPOSED SURFACING & KERBING                                                                                                                                                                                                                                                                                                                                                                                               |                                                                                                                                                                               |                                                                                                                                                   |                                                                 |                                   |                   |              |  |
|                                                                                                     |                              | Client<br>MORGAN SINDALL                                                                                                                                                                                                                                                                                                                                                                                                            |                                                                                                                                                                               |                                                                                                                                                   |                                                                 |                                   |                   |              |  |
|                                                                                                     |                              | Stuart Burke AssociatesLocal Engineering for Local ClientsPavilion 5Fairways Business ParkInvernessIV2 6AAt: 0330 223 0929e:enquiries@stuartburke.comwww.stuartburke.com                                                                                                                                                                                                                                                            |                                                                                                                                                                               |                                                                                                                                                   |                                                                 |                                   |                   |              |  |
|                                                                                                     |                              |                                                                                                                                                                                                                                                                                                                                                                                                                                     |                                                                                                                                                                               |                                                                                                                                                   |                                                                 |                                   |                   |              |  |
|                                                                                                     |                              | Drawn                                                                                                                                                                                                                                                                                                                                                                                                                               | iby JB                                                                                                                                                                        | Date MARCH 2020                                                                                                                                   |                                                                 |                                   | ed by             | 'ור          |  |
| ~ ~ /                                                                                               |                              | Scales                                                                                                                                                                                                                                                                                                                                                                                                                              | s @ A1<br>to figured dimensi                                                                                                                                                  | 1.10                                                                                                                                              |                                                                 |                                   | /058              |              |  |
|                                                                                                     |                              | Drawin                                                                                                                                                                                                                                                                                                                                                                                                                              | -                                                                                                                                                                             | INV0588_102                                                                                                                                       |                                                                 |                                   | 10                |              |  |