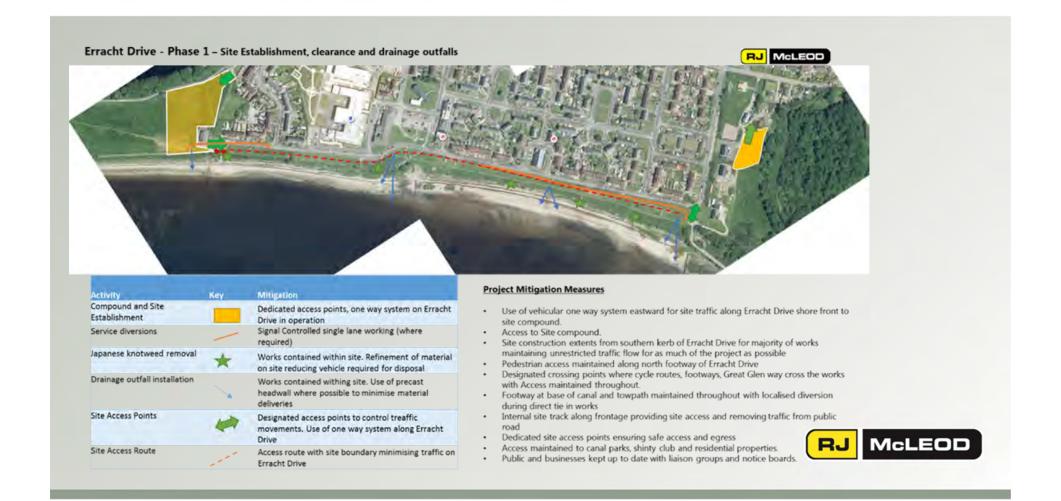

## **Caol & Lochyside Flood Prevention Scheme**



Community Liaison Meeting 23<sup>rd</sup> June 2021



**Project Manager: Steve Scott BEng CEng MICE** 



#### Project Update -

#### Phase 1

- Turf Cutting Ceremony
- Site Compound established and satellite facilities at the Shinty clubhouse
- Access and storage area at Caol spit
- Welding of water pipe for new service to replace main under embankment
- Installation of septic tank at Shinty clubhouse
- Japanese Knotweed removal along shore
- Commenced removal of 900mm dia raw water pipe on shore
- Tree pruning and strimming along shinty access road
- Letter drop to residents





#### Project Phasing - Erracht Drive Phase 1 (June - September 21)





## Progress Photos - Turf Cutting Ceremony – 1st June 2021







## Progress Photos - Removal of Raw Water Pipe







## Progress Photos - Welding of Water Main





Progress Photos - Aerial Photo from the Caol Spit







Progress Photos - Aerial Photo of topsoil strip at shinty club





#### Planned Works for next 4 weeks

- Continue with removal of Raw Water pipe
- Service diversions
- Take delivery of drainage materials
- Make site safe for 2 week trade shutdown ( 24<sup>th</sup> July to 8<sup>th</sup> August )





#### Community Benefit - Update

- Employed 1 local cleaner and 2 local labourers
- Small workforce who stay in the Lochaber area
- Contracting with local firms and supply chain
- Engagement with schools and colleges regarding site visits, presentations, training, wo