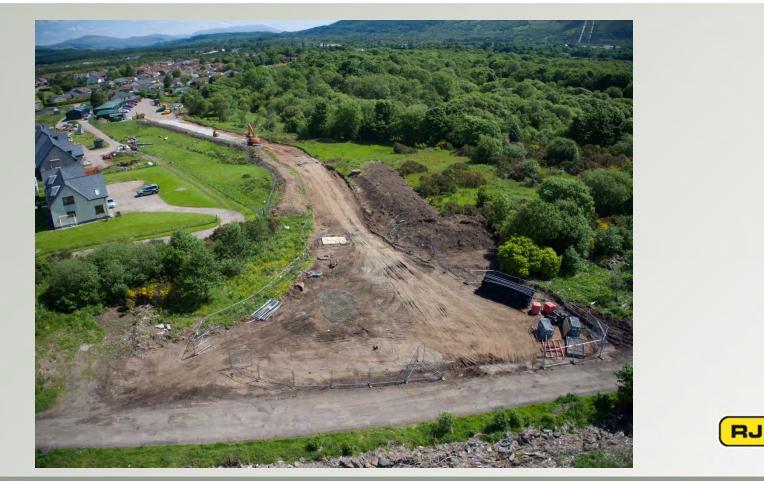

## Progress Photos - Welding of Water Main

Progress Photos - Aerial Photo from the Caol Spit

Progress Photos - Aerial Photo of topsoil strip at shinty club