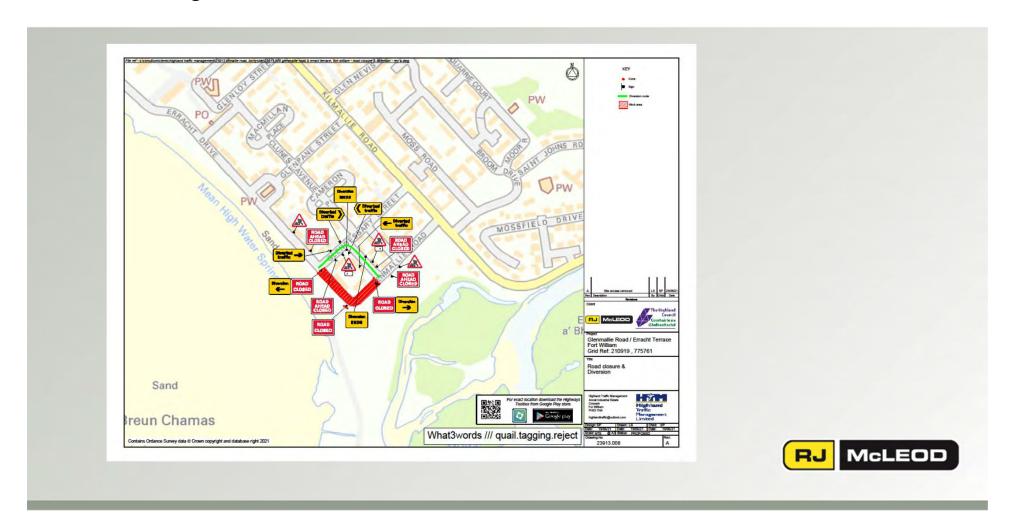

gress Photos - Aerial Photo from the Caol Spit







Progress Photos - Aerial Photo of topsoil strip at shinty club





#### Planned Works for next 4 weeks

- Continue with removal of Raw Water pipe
- Service diversions
- Take delivery of drainage materials
- Make site safe for 2 week trade shutdown ( 24<sup>th</sup> July to 8<sup>th</sup> August )





#### Community Benefit - Update

- Employed 1 local cleaner and 2 local labourers
- Small workforce who stay in the Lochaber area
- Contracting with local firms and supply chain
- Engagement with schools and colleges regarding site visits, presentations, training, work experience and placements
- Engaging with the job centre regarding future positions





## Traffic Management – Kilmallie Road





## Traffic Management – Erracht Drive





## Traffic Management – Site Access off A830





# **Any Questions?**