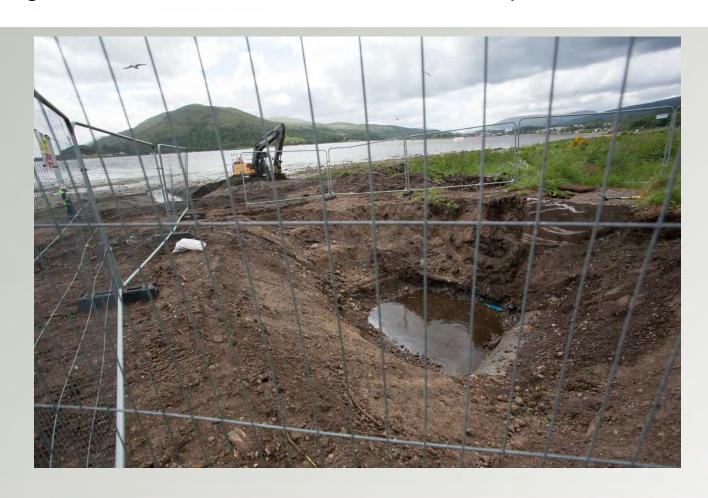

Prevention Scheme**



Community Liaison Meeting 23<sup>rd</sup> June 2021



**Project Manager: Steve Scott BEng CEng MICE** 



#### Project Update -

#### Phase 1

- Turf Cutting Ceremony
- Site Compound established and satellite facilities at the Shinty clubhouse
- Access and storage area at Caol spit
- Welding of water pipe for new service to replace main under embankment
- Installation of septic tank at Shinty clubhouse
- Japanese Knotweed removal along shore
- Commenced removal of 900mm dia raw water pipe on shore
- Tree pruning and strimming along shinty access road
- Letter drop to residents





#### Project Phasing - Erracht Drive Phase 1 (June - September 21)





## Progress Photos - Turf Cutting Ceremony – 1st June 2021







## Progress Photos - Removal of Raw Water Pipe







## Progress Photos - Welding of Water Main





Progress Photos - Aerial Photo from the Caol Spit







Progress Photos - Aerial Photo of topsoil strip at shinty club





#### Planned Works for next 4 weeks

- Continue with removal of Raw Water pipe
- Service diversions
- Take delivery of drainage materials
- Make site safe for 2 week trade shutdown ( 24<sup>th</sup> July to 8<sup>th</sup> August )





#### Community Benefit - Update

- Employed 1 local cleaner and 2 local labourers
- Small workforce who stay in the Lochaber area
- Contracting with local firms and supply chain
- Engagement with schools and colleges regarding site visits, presentations, training, work experience and placements
- Engaging with the job centre regarding future positions





## Traffic Management – Ki