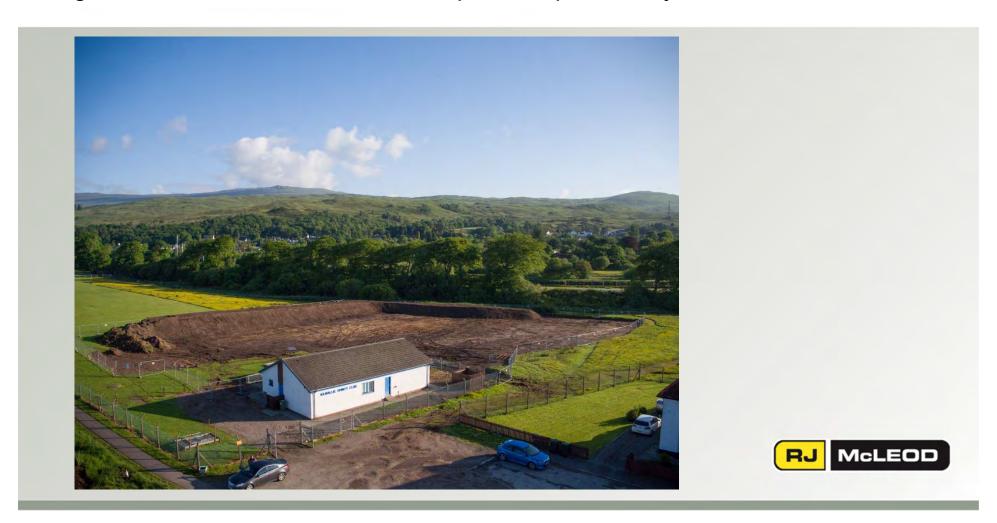

## Progress Photos - Welding of Water Main

Progress Photos - Aerial Photo from the Caol Spit

Progress Photos - Aerial Photo of topsoil strip at shinty club