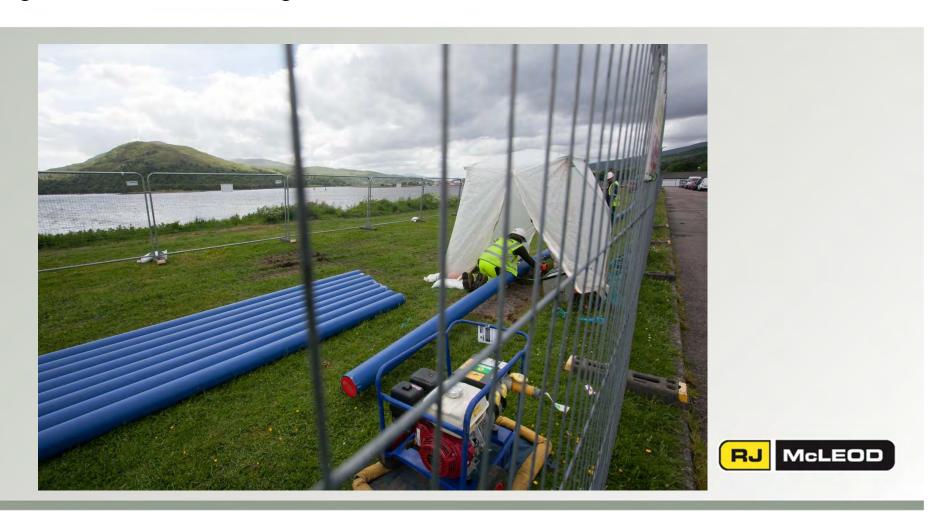

## Progress Photos - Welding of Water Main

Progress Photos - Aerial Photo from the Caol Spit

Progress Photos - Aerial Photo of topsoil strip at shinty club