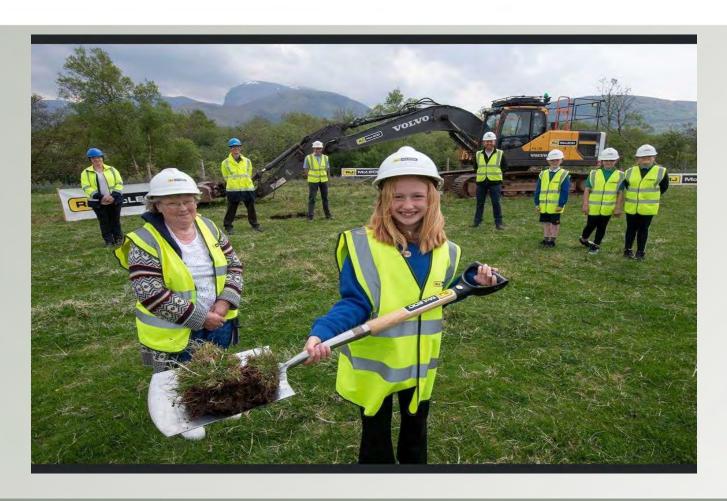

## **Caol & Lochyside Flood Prevention Scheme**



Community Liaison Meeting 23<sup>rd</sup> June 2021



**Project Manager: Steve Scott BEng CEng MICE** 



#### Project Update -

#### Phase 1

- Turf Cutting Ceremony
- Site Compound established and satellite facilities at the Shinty clubhouse
- Access and storage area at Caol spit
- Welding of water pipe for new service to replace main under embankment
- Installation of septic tank at Shinty clubhouse
- Japanese Knotweed removal along shore
- Commenced removal of 900mm dia raw water pipe on shore
- Tree pruning and strimming along shinty access road
- Letter drop to residents





#### Project Phasing - Erracht Drive Phase 1 (June - September 21)





## Progress Photos - Turf Cutting Ceremony – 1st June 2021







## Progress Photos - Removal of Raw Water Pipe







## Progress Photos - Welding of Water Main





Progress Photos - Aerial Photo from the Caol Spit







Progress Photos - Aerial Photo of topsoil strip at shinty club





#### Planned Works for next 4 weeks

- Continue with removal of Raw Water pipe
- Service diversions
- Take delivery of drainage materials
- Make site safe for 2 week trade shutdown ( 24<sup>th</sup> July to 8<sup>th</sup> August )





#### Community Benefit - Update

- Employed 1 local cleaner and 2 local labourers
- Small workforce who stay in the Lochaber area
- Contracting with local firms and supply chain
- Engagement with schools and colleges regarding site visits, presentations, training, work experience and placements
- Engaging with the job centre rega