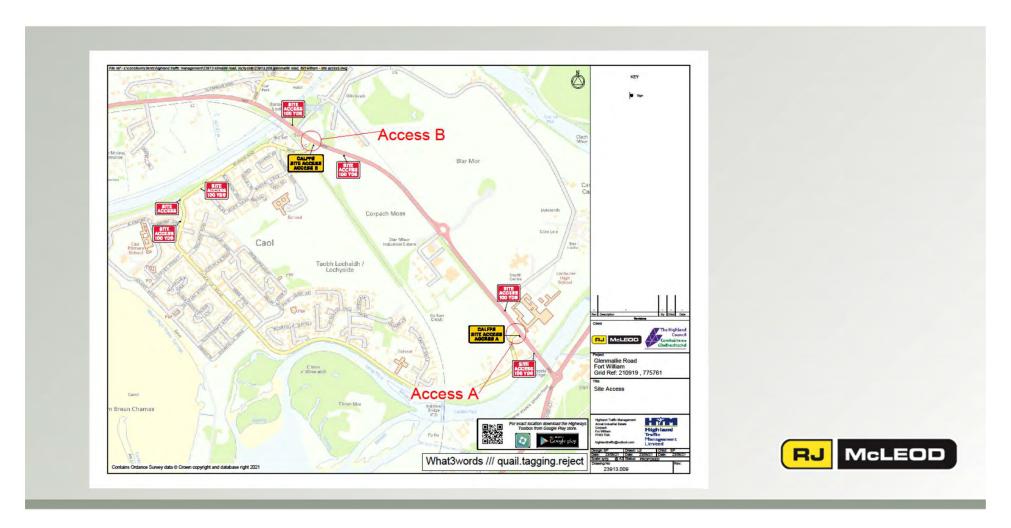

## Traffic Management – Kilmallie Road

## Traffic Management – Erracht Drive

## Traffic Management – Site Access off A830