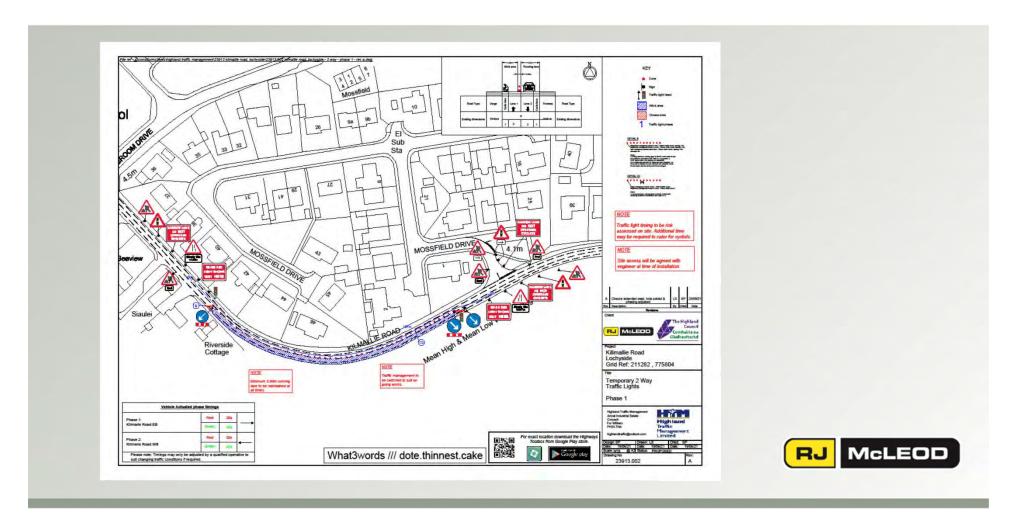

ess Photos - Welding of Water Main





Progress Photos - Aerial Photo from the Caol Spit







Progress Photos - Aerial Photo of topsoil strip at shinty club





#### Planned Works for next 4 weeks

- Continue with removal of Raw Water pipe
- Service diversions
- Take delivery of drainage materials
- Make site safe for 2 week trade shutdown ( 24<sup>th</sup> July to 8<sup>th</sup> August )





#### Community Benefit - Update

- Employed 1 local cleaner and 2 local labourers
- Small workforce who stay in the Lochaber area
- Contracting with local firms and supply chain
- Engagement with schools and colleges regarding site visits, presentations, training, work experience and placements
- Engaging with the job centre regarding future positions





## Traffic Management – Kilmallie Road





## Traffic Management – Erracht Drive





## Traffic Management – Site Access off A830





# **Any Questions?**