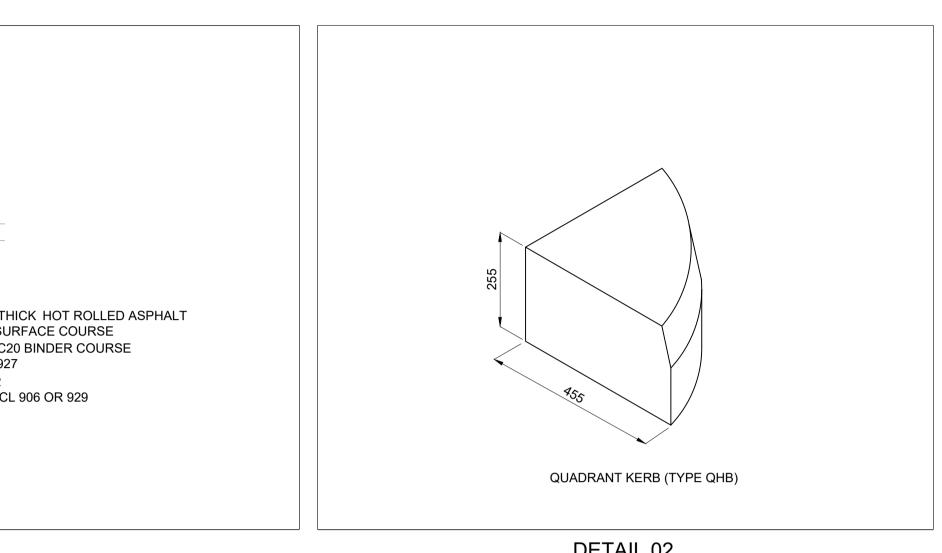

| Image: constraint of the second se | GUADRANT KERB (TYPE QHB)                                  |
|-------------------------------------------------------------------------------------------------------------------------------------------------------------------------------------------------------------------------------------------------------------------------------------------------------------------------------------------------------------------------------------------------------------------------------------------------------------------------------------------------------------------------------------------------------------------------------------------------------------------------------------------------------------------------------------------------------------------------------------------------------------------------------------------------------------------------------------------------------------------------------------------------------------------------------------------------------------------------------------------------------------------------------------------------------------------------------------------------------------------------------------------------------------------------------------------------------------------------------------------------------------------------------------------------------------------------------------------------------------------------------------------------------------------------------------------------------------------------------------------------------------------------------------------------------------------------------------------------------------------------------------------------------------------------------------------------------------------------------------------------------------------------------------------------------------------------------------------------------------------------------------------------------------------------------------------------------------------------------------------------------------------------------------------------------------------------------------------------|-----------------------------------------------------------|
| DETAIL 01<br>SCALE 1:10                                                                                                                                                                                                                                                                                                                                                                                                                                                                                                                                                                                                                                                                                                                                                                                                                                                                                                                                                                                                                                                                                                                                                                                                                                                                                                                                                                                                                                                                                                                                                                                                                                                                                                                                                                                                                                                                                                                                                                                                                                                                         | DETAIL 02<br>SCALE 1:10                                   |
| F.G.L<br>F.G.L<br>G<br>G<br>G<br>G<br>G<br>G<br>G<br>G<br>G<br>G<br>G<br>G<br>G<br>G<br>G<br>G<br>G<br>G                                                                                                                                                                                                                                                                                                                                                                                                                                                                                                                                                                                                                                                                                                                                                                                                                                                                                                                                                                                                                                                                                                                                                                                                                                                                                                                                                                                                                                                                                                                                                                                                                                                                                                                                                                                                                                                                                                                                                                                        | SED HOLLOW STEEL<br>JUILLED HOLE<br>PLAN<br>ST 5 CONCRETE |
| SIGN FOUNDATION SECTION                                                                                                                                                                                                                                                                                                                                                                                                                                                                                                                                                                                                                                                                                                                                                                                                                                                                                                                                                                                                                                                                                                                                                                                                                                                                                                                                                                                                                                                                                                                                                                                                                                                                                                                                                                                                                                                                                                                                                                                                                                                                         |                                                           |
| DETAIL 03<br>SCALE 1:10                                                                                                                                                                                                                                                                                                                                                                                                                                                                                                                                                                                                                                                                                                                                                                                                                                                                                                                                                                                                                                                                                                                                                                                                                                                                                                                                                                                                                                                                                                                                                                                                                                                                                                                                                                                                                                                                                                                                                                                                                                                                         |                                                           |