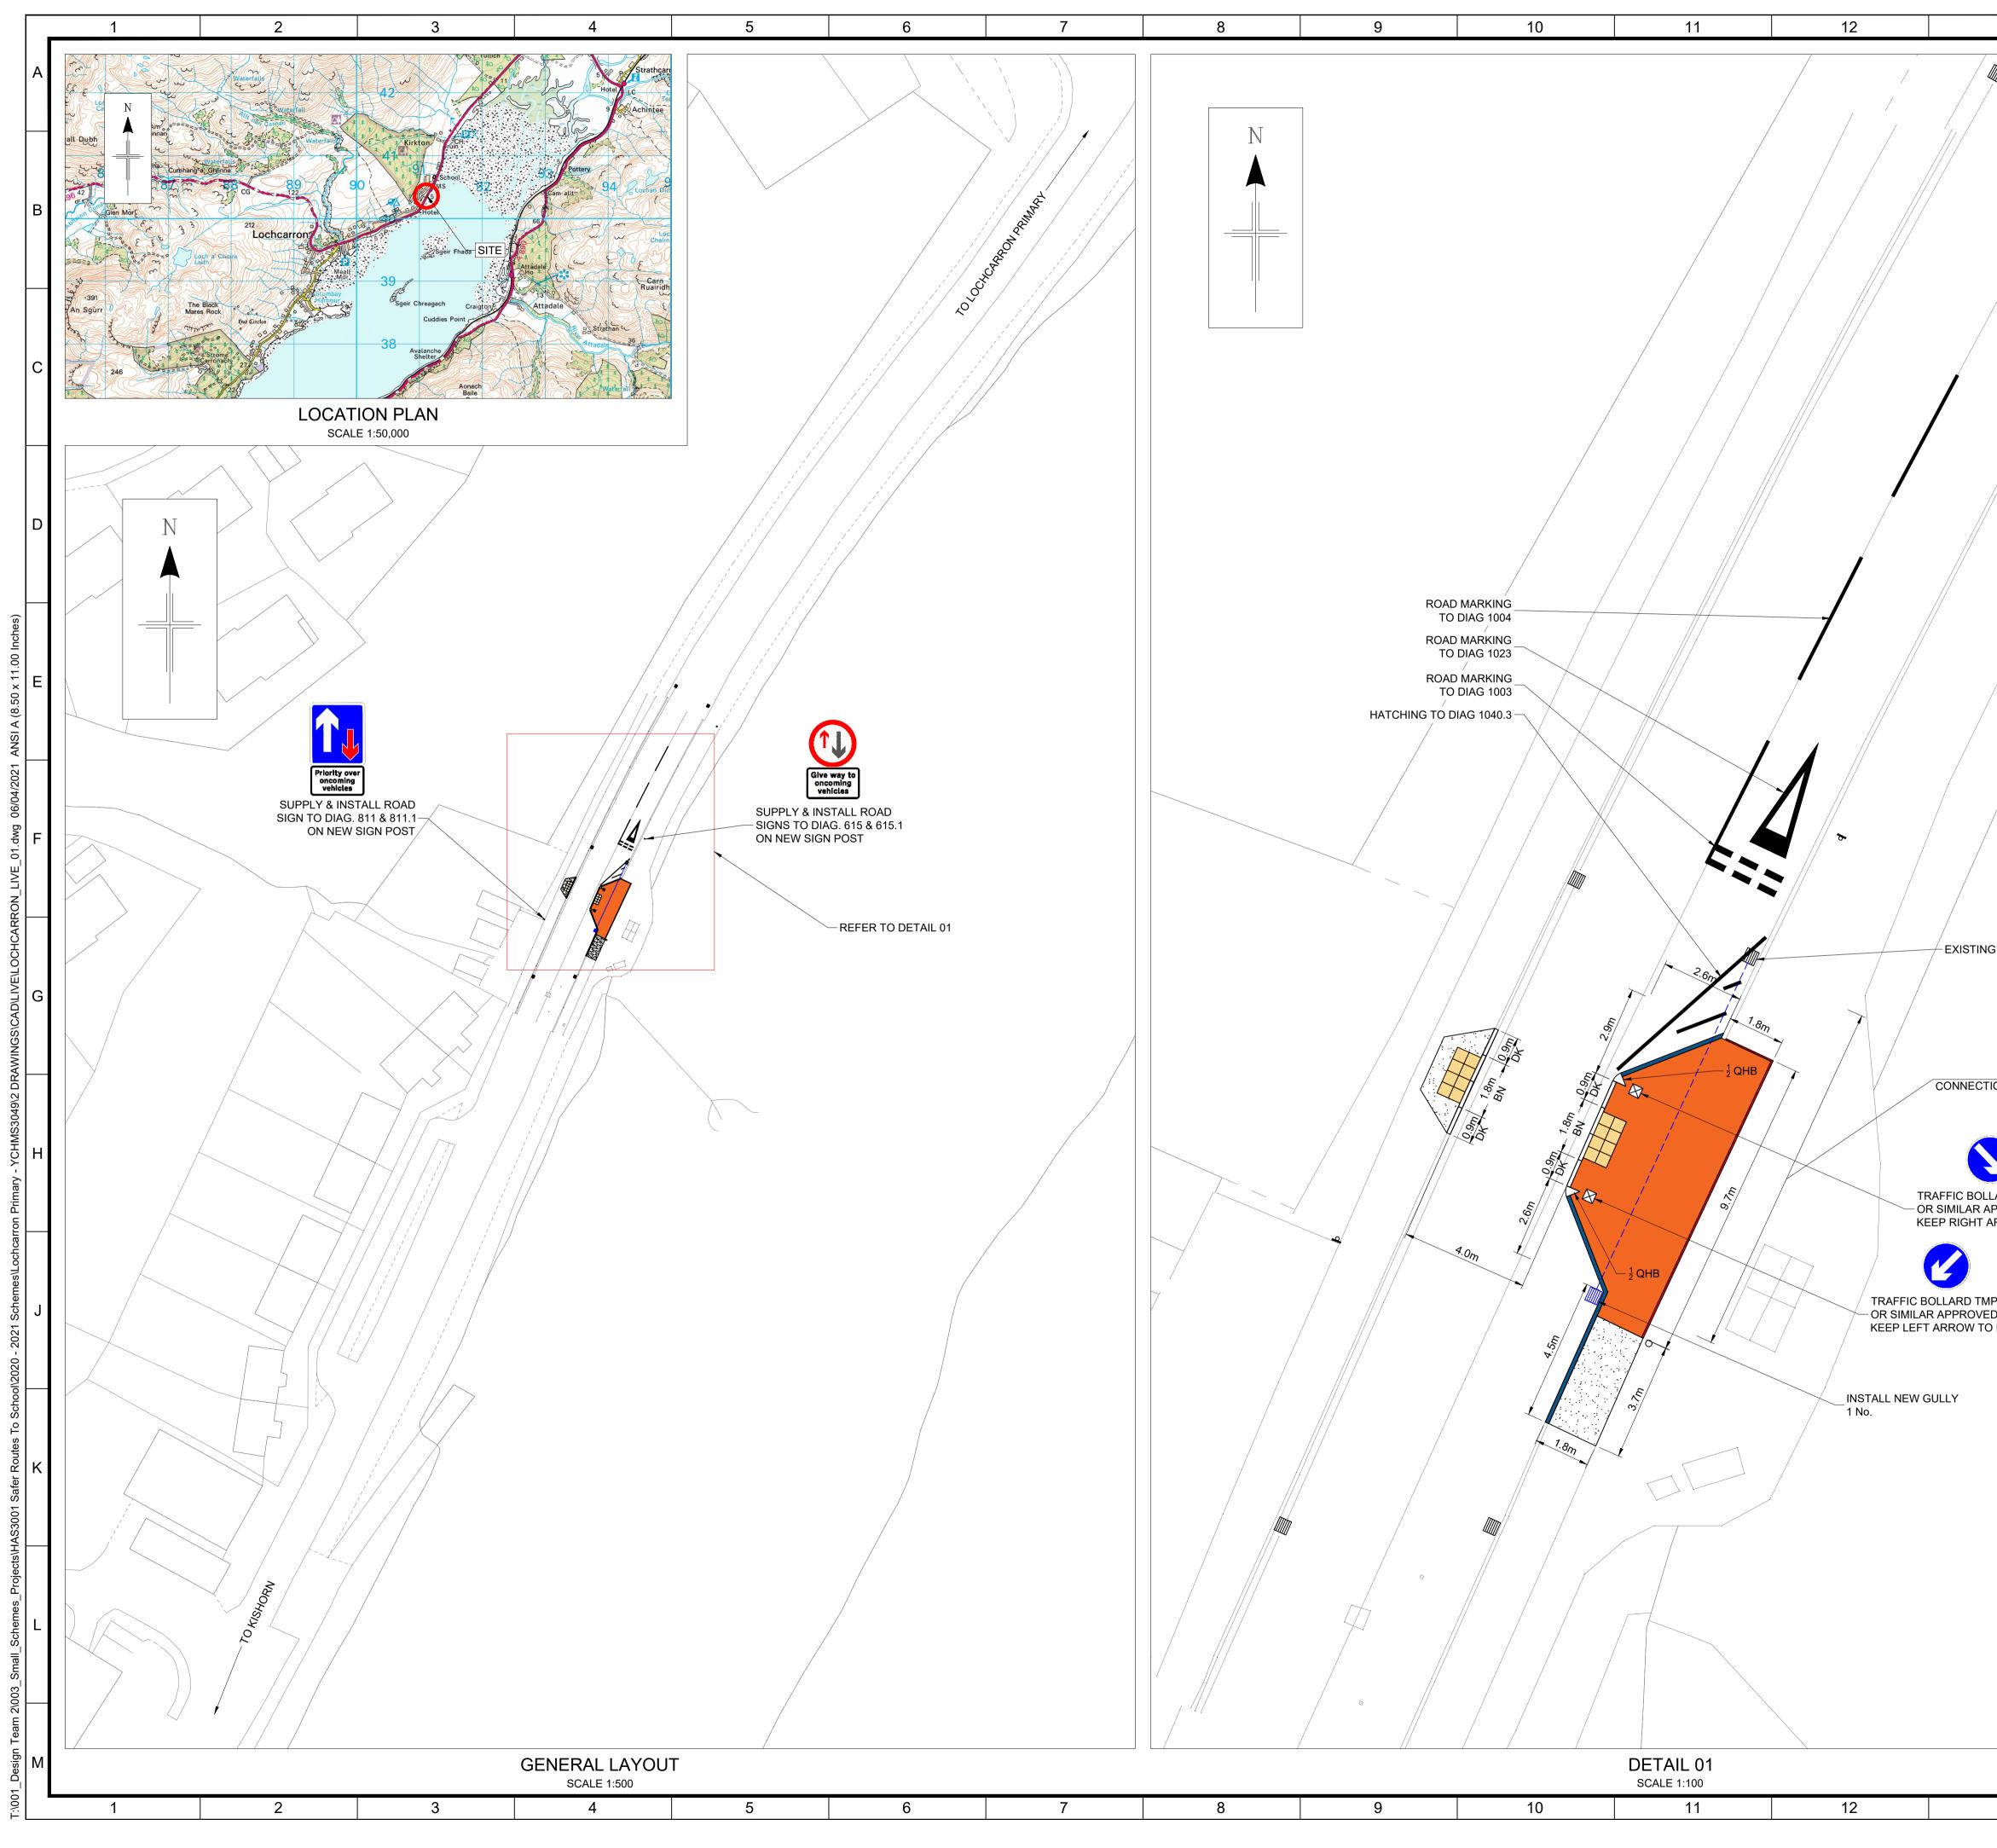

| 13                                  | 14    | 1516COPYRIGHT, DESIGNS and PATENTS ACT 1986:                                                                                                                                                                                                                                                                                                                                                                                                                                                                  |   |
|-------------------------------------|-------|---------------------------------------------------------------------------------------------------------------------------------------------------------------------------------------------------------------------------------------------------------------------------------------------------------------------------------------------------------------------------------------------------------------------------------------------------------------------------------------------------------------|---|
|                                     |       | THIS DRAWING MAY NOT BE REPRODUCED, COPIED OR USED<br>IN ANY WAY WITHOUT THE WRITTEN PERMISSION OF THE<br>DIRECTOR OF DEVELOPMENT AND INFRASTRUCTURE.<br>© THE HIGHLAND COUNCIL                                                                                                                                                                                                                                                                                                                               | A |
|                                     |       | © CROWN COPYRIGHT AND DATABASE RIGHTS 2019 OS<br>100023369. YOU ARE GRANTED A NON-EXCLUSIVE, ROYALTY<br>FREE, REVOCABLE LICENCE SOLELY TO VIEW THE LICENSED<br>DATA FOR NON-COMMERCIAL PURPOSES FOR THE PERIOD<br>WHICH THE HIGHLAND COUNCIL MAKES IT AVAILABLE. YOU<br>ARE NOT PERMITTED TO COPY, SUB-LICENSE, DISTRIBUTE,<br>SELL OR OTHERWISE MAKE AVAILABLE THE LICENSED DATA<br>TO THIRD PARTIES IN ANT FORM. THIRD PARTY RIGHTS TO<br>ENFORCE THE TERMS OF THIS LICENCE SHALL BE RESERVED<br>TO THE OS. | В |
|                                     |       | DO NOT SCALE FROM DRAWING.<br>ALL DIMENSIONS ARE IN mm UNLESS<br>OTHERWISE STATED.                                                                                                                                                                                                                                                                                                                                                                                                                            |   |
|                                     |       | NOTES<br>1. <u>LEGEND</u>                                                                                                                                                                                                                                                                                                                                                                                                                                                                                     | с |
|                                     |       | AREA TO BE GRADED                                                                                                                                                                                                                                                                                                                                                                                                                                                                                             |   |
|                                     |       | PROPOSED FOOTPATH AND BUILDOUT<br>SURFACE (APPROX 30.2m <sup>2</sup> )                                                                                                                                                                                                                                                                                                                                                                                                                                        |   |
|                                     |       | 400x400 TACTILE PAVING (BUFF)                                                                                                                                                                                                                                                                                                                                                                                                                                                                                 |   |
|                                     |       | EF KERB     HB2 KERB                                                                                                                                                                                                                                                                                                                                                                                                                                                                                          | D |
|                                     |       | BN - BULL NOSE PEDESTRIAN CROSSING KERB<br>HB2 - HALF BATTERED ROAD KERB                                                                                                                                                                                                                                                                                                                                                                                                                                      |   |
|                                     |       | DK - DROP KERB<br>EF - EDGING KERB                                                                                                                                                                                                                                                                                                                                                                                                                                                                            |   |
|                                     |       |                                                                                                                                                                                                                                                                                                                                                                                                                                                                                                               |   |
|                                     |       |                                                                                                                                                                                                                                                                                                                                                                                                                                                                                                               | Е |
|                                     |       |                                                                                                                                                                                                                                                                                                                                                                                                                                                                                                               |   |
|                                     |       |                                                                                                                                                                                                                                                                                                                                                                                                                                                                                                               |   |
|                                     |       |                                                                                                                                                                                                                                                                                                                                                                                                                                                                                                               |   |
|                                     |       | CONSULTATION                                                                                                                                                                                                                                                                                                                                                                                                                                                                                                  | F |
|                                     |       | ISSUE                                                                                                                                                                                                                                                                                                                                                                                                                                                                                                         |   |
|                                     |       |                                                                                                                                                                                                                                                                                                                                                                                                                                                                                                               |   |
| NG GULLY                            |       |                                                                                                                                                                                                                                                                                                                                                                                                                                                                                                               |   |
|                                     |       | 01 CONSULTATION ISSUE CF BS 06/04/21                                                                                                                                                                                                                                                                                                                                                                                                                                                                          | G |
|                                     |       | REVREVISION DETAILSDRAWN<br>BYCHECK<br>BYDATE                                                                                                                                                                                                                                                                                                                                                                                                                                                                 |   |
| 11.4m<br>TION TO EXISTING           | GULLY | The Highland                                                                                                                                                                                                                                                                                                                                                                                                                                                                                                  |   |
| _                                   |       | Council                                                                                                                                                                                                                                                                                                                                                                                                                                                                                                       |   |
|                                     |       | Comhairle na<br>Gàidhealtachd                                                                                                                                                                                                                                                                                                                                                                                                                                                                                 | н |
| ULLARD TMP EVO-N<br>APPROVED WITH   |       | INFRASTRUCTURE &                                                                                                                                                                                                                                                                                                                                                                                                                                                                                              |   |
| ARROW TO DIAG 6                     | 10    | ENVIRONMENT<br>PROJECT DESIGN UNIT                                                                                                                                                                                                                                                                                                                                                                                                                                                                            |   |
|                                     |       | COUNCIL BUILDINGS<br>HIGH STREET                                                                                                                                                                                                                                                                                                                                                                                                                                                                              |   |
| MP EVO-N<br>/ED WITH<br>FO DIAG 610 |       | DINGWALL IV15 9QN                                                                                                                                                                                                                                                                                                                                                                                                                                                                                             | J |
|                                     |       | PHONE: 01349 868800<br>E-MAIL: PDU.DT2@highland.gov.uk                                                                                                                                                                                                                                                                                                                                                                                                                                                        |   |
|                                     |       | PROJECT<br>CYCLING, WALKING AND                                                                                                                                                                                                                                                                                                                                                                                                                                                                               |   |
|                                     |       | SAFER STREETS AT                                                                                                                                                                                                                                                                                                                                                                                                                                                                                              |   |
|                                     |       | LOCHCARRON                                                                                                                                                                                                                                                                                                                                                                                                                                                                                                    | К |
|                                     |       | PRIMARY SCHOOL                                                                                                                                                                                                                                                                                                                                                                                                                                                                                                |   |
|                                     |       | TITLE A896 - EAST                                                                                                                                                                                                                                                                                                                                                                                                                                                                                             |   |
|                                     |       | CROSSING IMPROVEMENTS                                                                                                                                                                                                                                                                                                                                                                                                                                                                                         |   |
|                                     |       | SCALE AS SHOWN ORIGINAL SIZE A1 (594 x 841)                                                                                                                                                                                                                                                                                                                                                                                                                                                                   | L |
|                                     |       | DRAWN CF DATE 03/02/21 CHECKED DATE                                                                                                                                                                                                                                                                                                                                                                                                                                                                           |   |
|                                     |       | BS 06/04/21 PROJECT No. YCHMS3049                                                                                                                                                                                                                                                                                                                                                                                                                                                                             |   |
|                                     |       | DRAWING №. REVISION<br>103 01                                                                                                                                                                                                                                                                                                                                                                                                                                                                                 | м |
| 13                                  | 14    | 103 01<br>15 16                                                                                                                                                                                                                                                                                                                                                                                                                                                                                               |   |
|                                     |       |                                                                                                                                                                                                                                                                                                                                                                                                                                                                                                               |   |