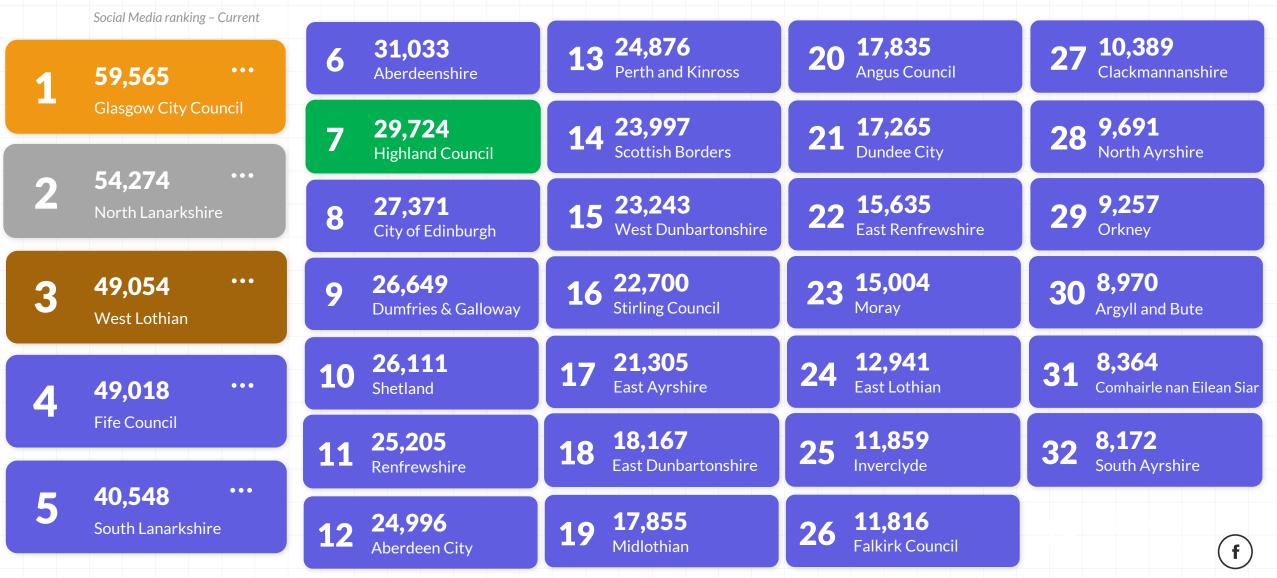

| <b>3m 11sec</b> +45 secs<br>Average Duration<br>Jul to Sep 2021 | <b>54,100</b> -28,749<br>Impressions<br>Jul to Sep 2021                                             |
| <b>2.9%</b><br>Average clickthrough<br><i>Jul to Sep 2021</i>       |                                                                                               | <b>3,668</b> -5,458<br>Unique Viewers<br>Apr to Jun 2021        | Demographic<br><b>62.3%</b><br>Male<br>Jul to Sep 2021<br><b>37.7%</b><br>Female<br>Jul to Sep 2021 |

You Tube

## Social Dashboard - YouTube Headlines

Summary of YouTube data – July to September 2021



# Web Dashboard – Highland Council website

Summary of website data – July to September 2021



## **Scottish Local Authorities - Twitter**



## **Scottish Local Authorities - Facebook**