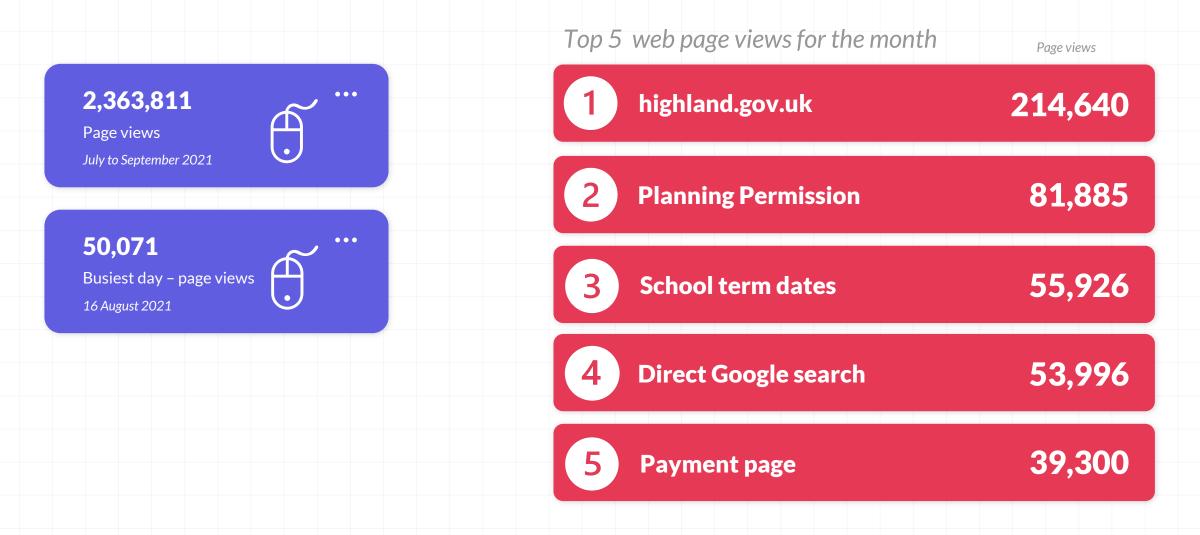

# Web Dashboard – Highland Council website

Summary of website data – July to September 2021