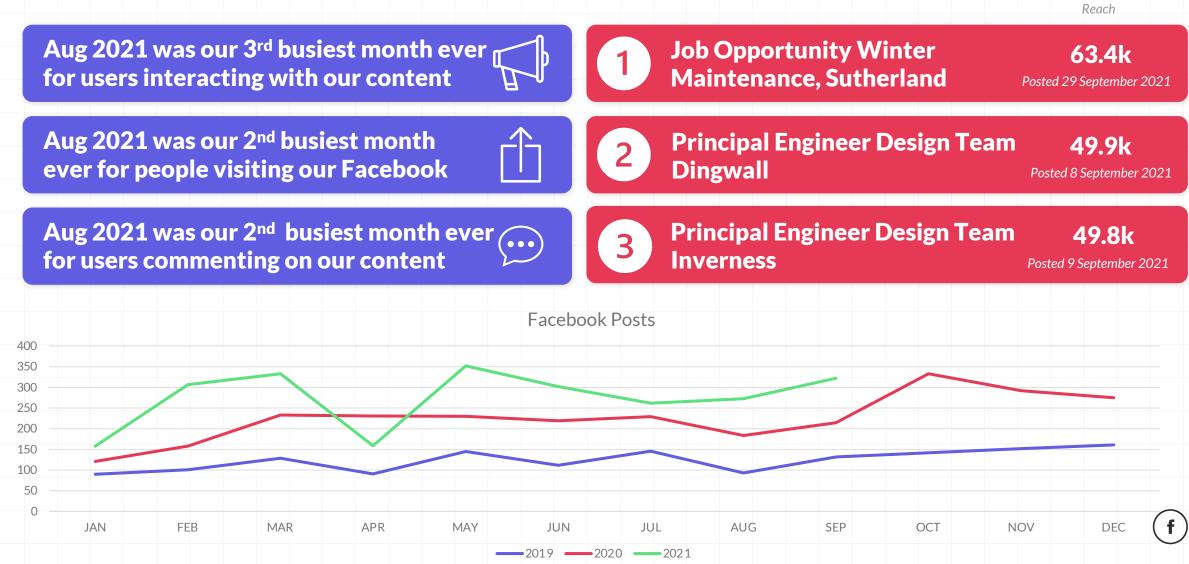

#### **Social Dashboard – Facebook Headlines**

Summary of Facebook data – July to September 2021