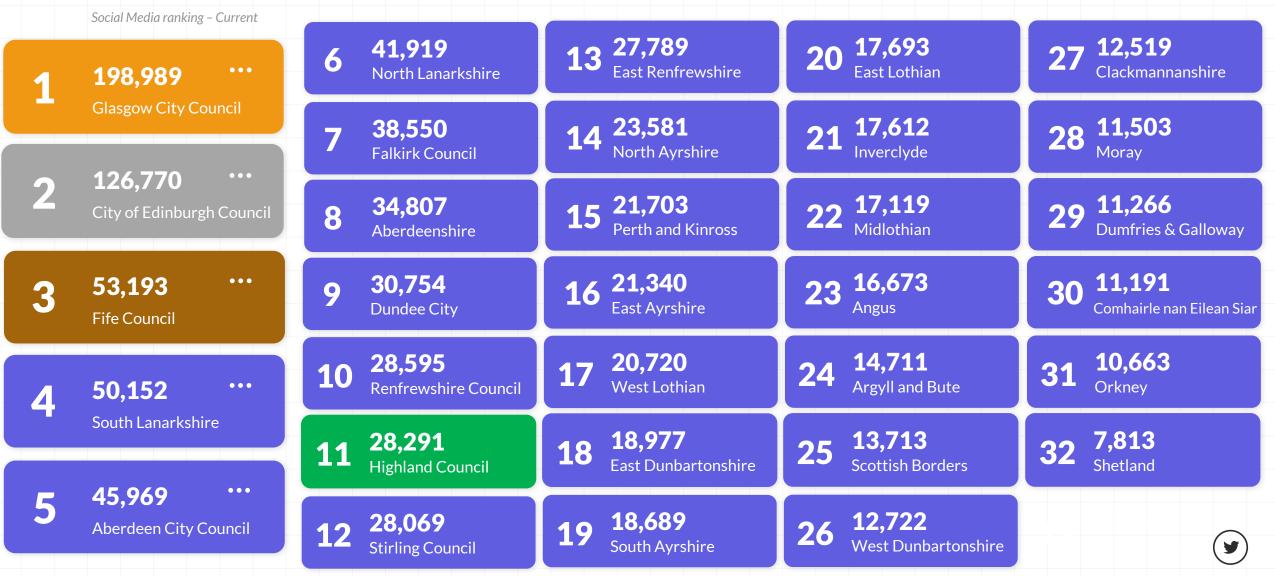

| <b>3m 11sec</b> +45 secs<br>Average Duration<br>Jul to Sep 2021 | <b>54,100</b> -28,749<br>Impressions<br>Jul to Sep 2021                                             |
| <b>2.9%</b><br>Average clickthrough<br><i>Jul to Sep 2021</i>       |                                                                                               | <b>3,668</b> -5,458<br>Unique Viewers<br>Apr to Jun 2021        | Demographic<br><b>62.3%</b><br>Male<br>Jul to Sep 2021<br><b>37.7%</b><br>Female<br>Jul to Sep 2021 |

You Tube

## Social Dashboard - YouTube Headlines

Summary of YouTube data – July to September 2021



# Web Dashboard – Highland Council website

Summary of website data – July to September 2021



## **Scottish Local Authorities - Twitter**



## **Scottish Local Authorities - Facebook**