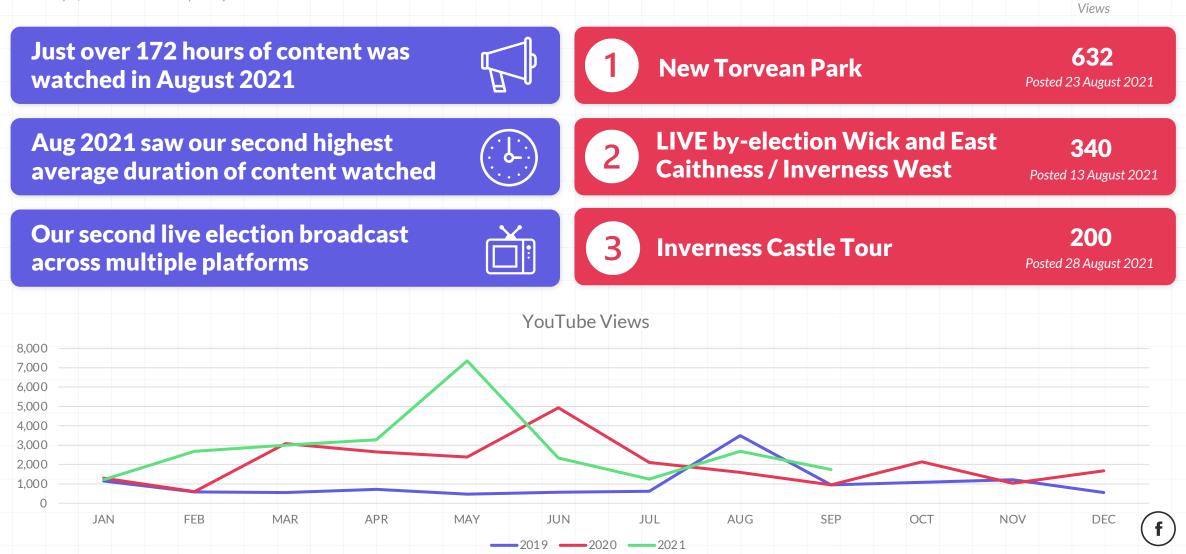

## Social Dashboard - YouTube Headlines

Summary of YouTube data – July to September 2021