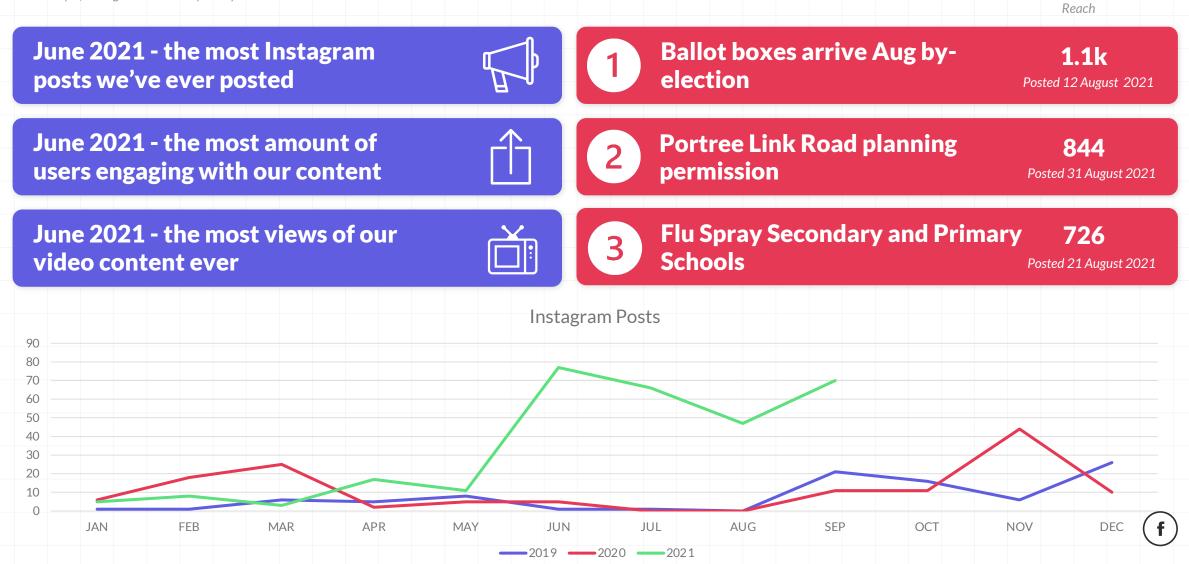

#### **Social Dashboard – Instagram Headlines**

Summary of Instagram data – July to September 2021