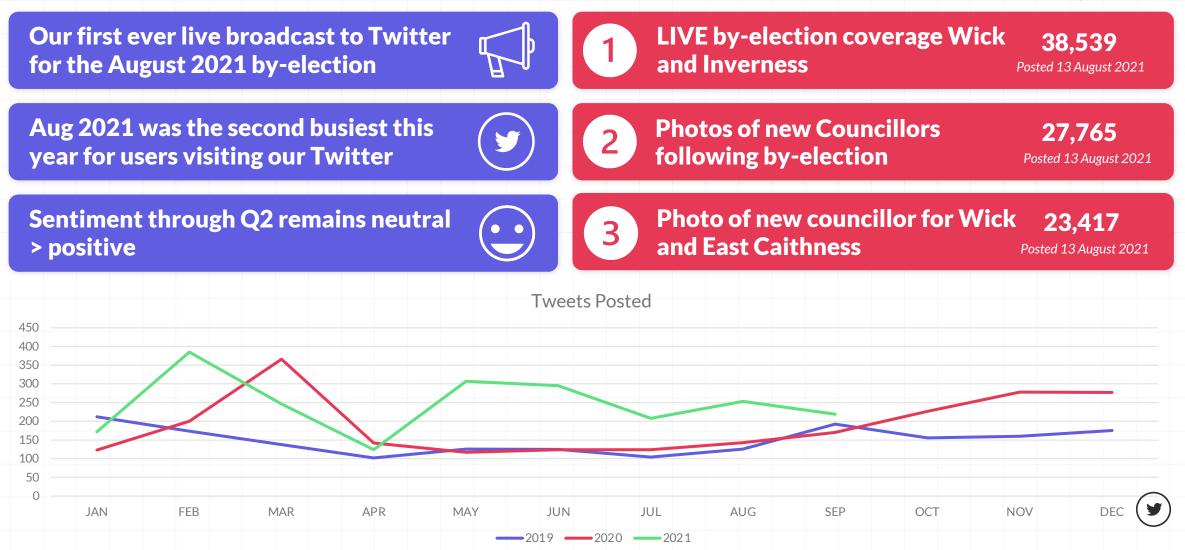

## **Social Dashboard – Twitter Headlines**

Summary of Twitter data – July to September 2021

Reach (Impressions)