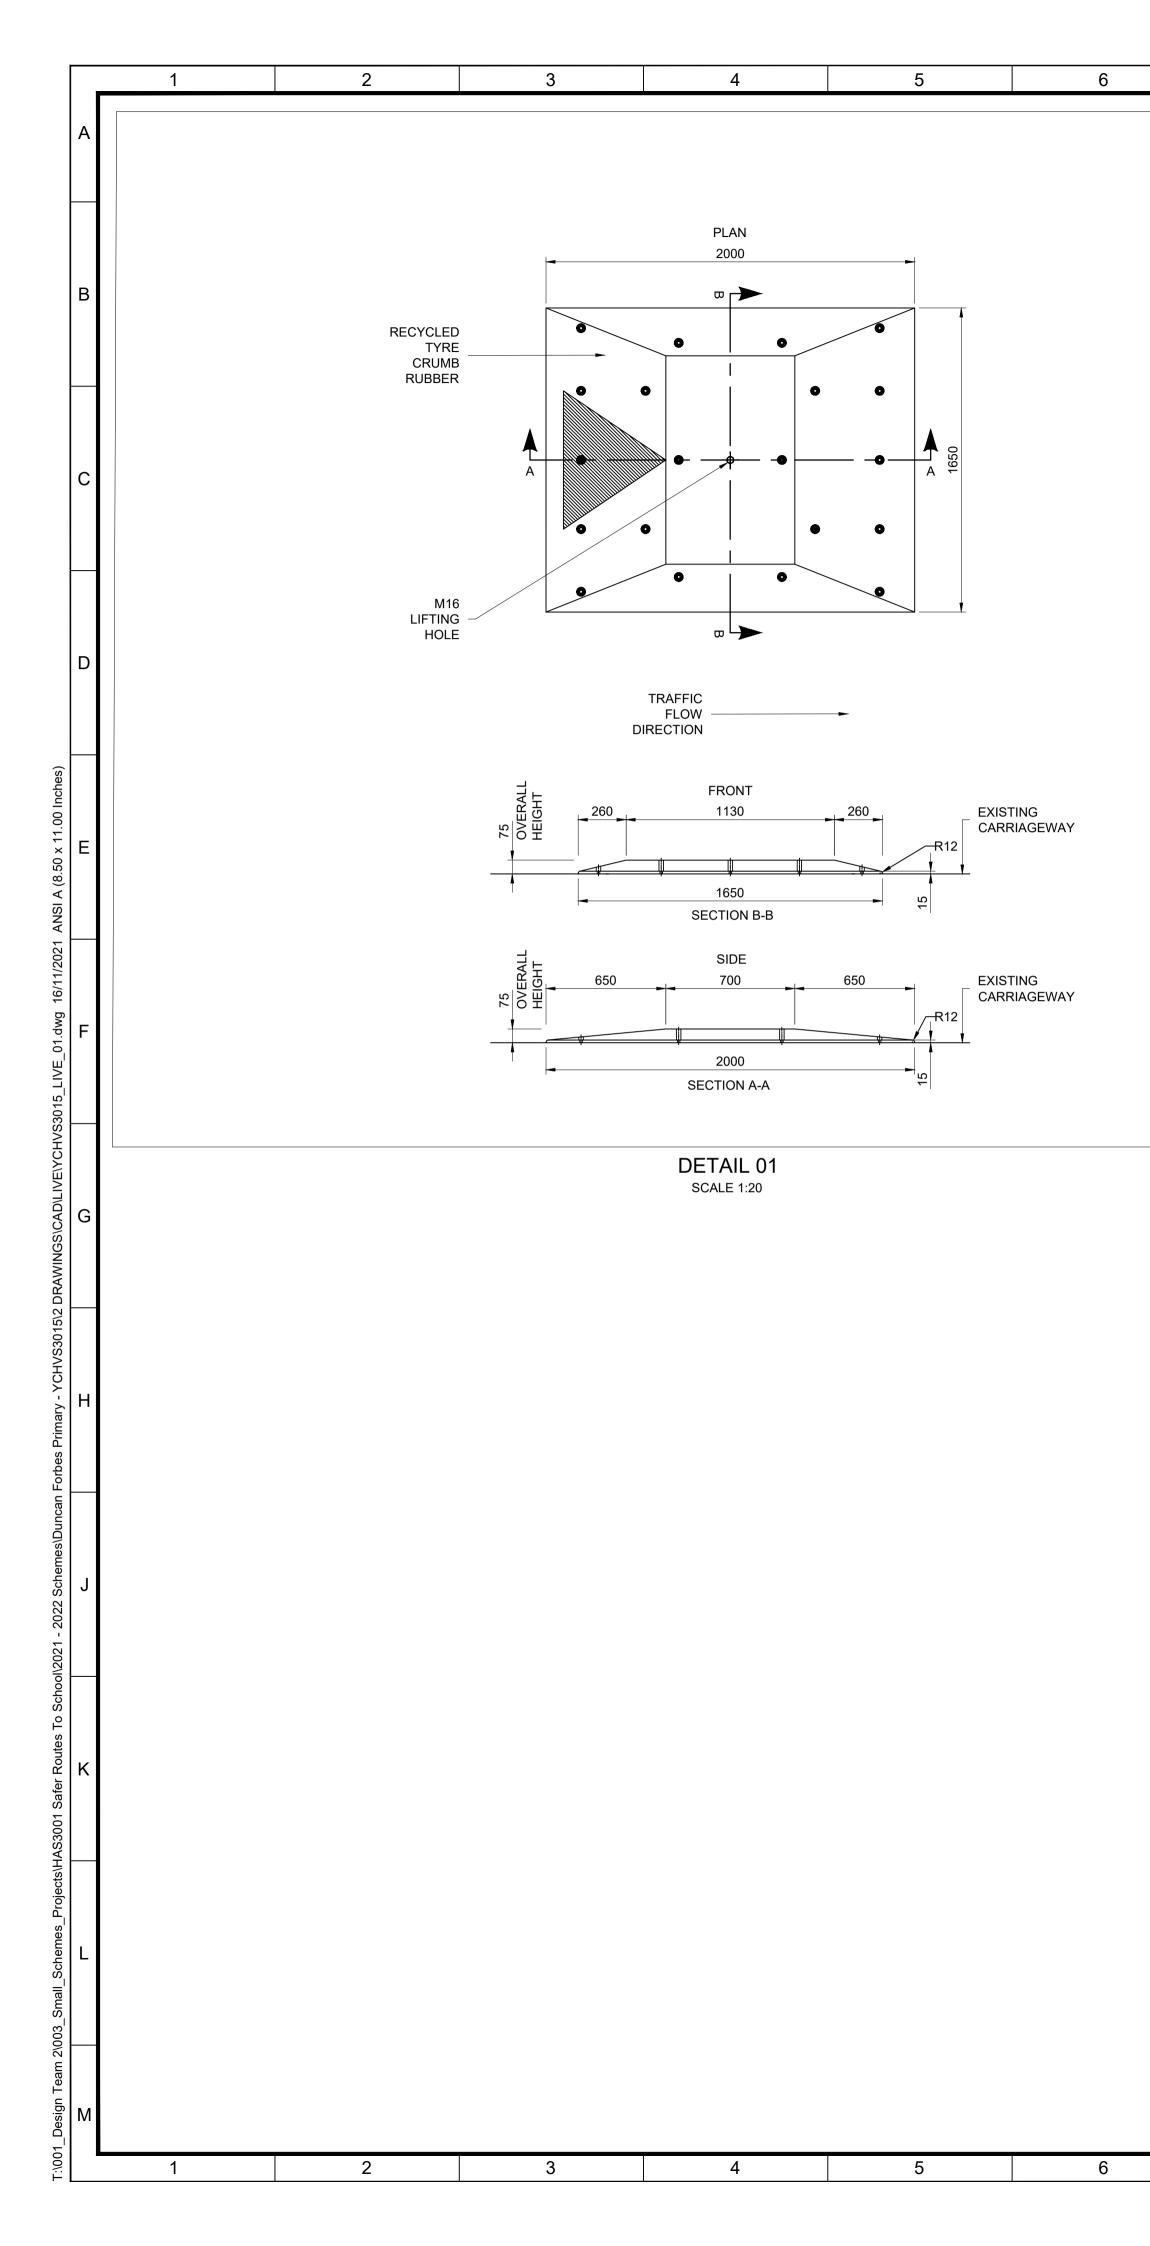

| 7 | 8 | 9 | 10 | 11 | 12 |  |
|---|---|---|----|----|----|--|

| 13                         | 14 15 16                                                                                                                                                      |     |
|----------------------------|---------------------------------------------------------------------------------------------------------------------------------------------------------------|-----|
|                            | COPYRIGHT, DESIGNS and PATENTS ACT 1986:                                                                                                                      |     |
|                            | THIS DRAWING MAY NOT BE REPRODUCED, COPIED OR USED IN ANY WAY WITHOUT THE WRITTEN PERMISSION OF THE                                                           | A   |
|                            | DIRECTOR OF DEVELOPMENT AND INFRASTRUCTURE.                                                                                                                   |     |
|                            | © CROWN COPYRIGHT AND DATABASE RIGHTS 2019 OS                                                                                                                 |     |
|                            | 100023369. YOU ARE GRANTED A NON-EXCLUSIVE, ROYALTY<br>FREE, REVOCABLE LICENCE SOLELY TO VIEW THE LICENSED<br>DATA FOR NON-COMMERCIAL PURPOSES FOR THE PERIOD |     |
| 1                          | WHICH THE HIGHLAND COUNCIL MAKES IT AVAILABLE. YOU<br>ARE NOT PERMITTED TO COPY, SUB-LICENSE, DISTRIBUTE                                                      |     |
| 255                        | SELL OR OTHERWISE MAKE AVAILABLE THE LICENSED DATA<br>TO THIRD PARTIES IN ANT FORM. THIRD PARTY RIGHTS TO                                                     | В   |
|                            | ENFORCE THE TERMS OF THIS LICENCE SHALL BE RESERVED TO THE OS.                                                                                                |     |
|                            | DO NOT SCALE FROM DRAWING.<br>ALL DIMENSIONS ARE IN mm UNLESS                                                                                                 |     |
| 950                        | OTHERWISE STATED.                                                                                                                                             |     |
| ION HB2 TO BN2 NO GRADIENT | NOTES                                                                                                                                                         |     |
|                            | 1.                                                                                                                                                            | С   |
|                            |                                                                                                                                                               |     |
|                            |                                                                                                                                                               |     |
|                            |                                                                                                                                                               |     |
|                            |                                                                                                                                                               |     |
|                            |                                                                                                                                                               | _   |
|                            |                                                                                                                                                               | D   |
|                            |                                                                                                                                                               |     |
|                            |                                                                                                                                                               |     |
|                            |                                                                                                                                                               |     |
|                            |                                                                                                                                                               |     |
| 1079                       |                                                                                                                                                               | E   |
| A L                        |                                                                                                                                                               |     |
|                            |                                                                                                                                                               |     |
| 17                         |                                                                                                                                                               |     |
| TTT                        |                                                                                                                                                               |     |
| 2 1 203-0 -0 -             | CONSULTATION                                                                                                                                                  | F   |
|                            | ISSUE                                                                                                                                                         | ſ   |
|                            |                                                                                                                                                               |     |
|                            |                                                                                                                                                               |     |
| 4                          |                                                                                                                                                               |     |
| ING (500 X 800mm)          |                                                                                                                                                               |     |
|                            |                                                                                                                                                               | G   |
|                            | 01 CONSULTATION ISSUE CF BS 16/11/21   REV REVISION DETAILS DRAWN<br>BY CHECK<br>BY DATE                                                                      |     |
|                            |                                                                                                                                                               |     |
|                            | The Highland                                                                                                                                                  |     |
|                            | Council                                                                                                                                                       |     |
|                            | Comhairle na                                                                                                                                                  | н   |
|                            | Gàidhealtachd                                                                                                                                                 |     |
|                            | INFRASTRUCTURE &                                                                                                                                              |     |
|                            | ENVIRONMENT                                                                                                                                                   |     |
|                            | PROJECT DESIGN UNIT<br>COUNCIL BUILDINGS                                                                                                                      |     |
|                            | HIGH STREET                                                                                                                                                   |     |
|                            | DINGWALL IV15 9QN                                                                                                                                             | J   |
|                            | PHONE: 01349 868800<br>E-MAIL: PDU.DT2@highland.gov.uk                                                                                                        |     |
|                            | PROJECT                                                                                                                                                       |     |
|                            | CYCLING, WALKING AND                                                                                                                                          |     |
|                            | SAFER STREETS AT                                                                                                                                              |     |
|                            |                                                                                                                                                               | K   |
|                            | PRIMARY                                                                                                                                                       |     |
|                            |                                                                                                                                                               |     |
|                            |                                                                                                                                                               |     |
|                            | CONSTRUCTION DETAILS<br>SHEET 2 OF 2                                                                                                                          |     |
|                            |                                                                                                                                                               | ,   |
|                            | SCALE ORIGINAL SIZE AS SHOWN A1 (594 x 841)                                                                                                                   | L   |
|                            |                                                                                                                                                               |     |
|                            | CHECKED DATE                                                                                                                                                  |     |
|                            | PROJECT No.                                                                                                                                                   |     |
|                            | YCHVS3015                                                                                                                                                     | M   |
|                            | DRAWING No. REVISION 103 01                                                                                                                                   | ۱۷I |
| 13                         | 14 15 16                                                                                                                                                      |     |