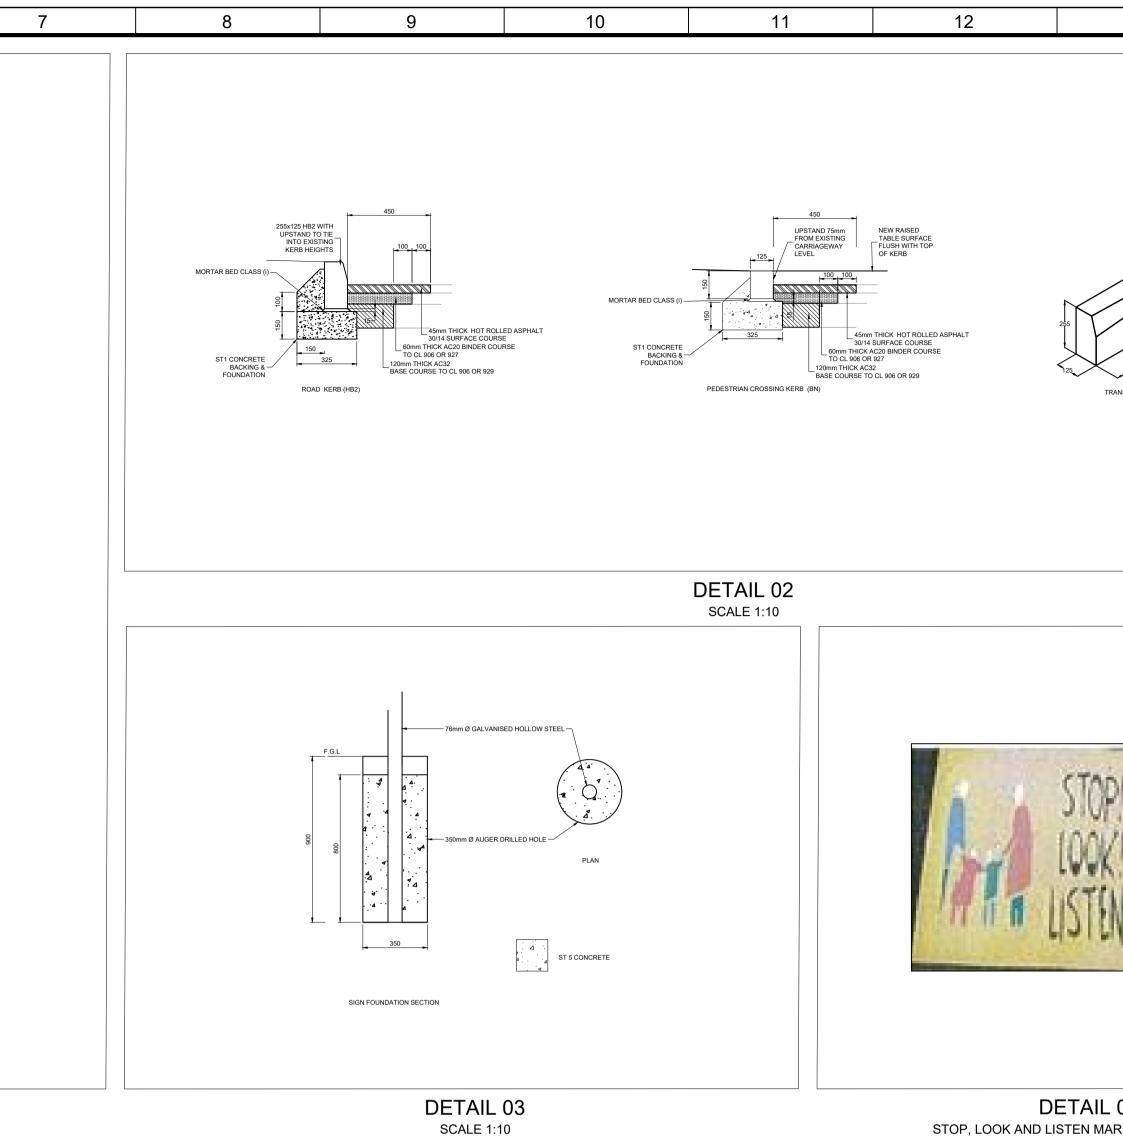

| 7 | 8 | 9 | 10 | 11 | 12 |  |
|---|---|---|----|----|----|--|

| 13                         | 14 15 16                                                                                                                                                      |     |
|----------------------------|---------------------------------------------------------------------------------------------------------------------------------------------------------------|-----|
|                            | COPYRIGHT, DESIGNS and PATENTS ACT 1986:                                                                                                                      |     |
|                            | THIS DRAWING MAY NOT BE REPRODUCED, COPIED OR USED IN ANY WAY WITHOUT THE WRITTEN PERMISSION OF THE                                                           | A   |
|                            | DIRECTOR OF DEVELOPMENT AND INFRASTRUCTURE.                                                                                                                   |     |
|                            | © CROWN COPYRIGHT AND DATABASE RIGHTS 2019 OS                                                                                                                 |     |
|                            | 100023369. YOU ARE GRANTED A NON-EXCLUSIVE, ROYALTY<br>FREE, REVOCABLE LICENCE SOLELY TO VIEW THE LICENSED<br>DATA FOR NON-COMMERCIAL PURPOSES FOR THE PERIOD |     |
| 1                          | WHICH THE HIGHLAND COUNCIL MAKES IT AVAILABLE. YOU<br>ARE NOT PERMITTED TO COPY, SUB-LICENSE, DISTRIBUTE                                                      |     |
| 255                        | SELL OR OTHERWISE MAKE AVAILABLE THE LICENSED DATA<br>TO THIRD PARTIES IN ANT FORM. THIRD PARTY RIGHTS TO                                                     | В   |
|                            | ENFORCE THE TERMS OF THIS LICENCE SHALL BE RESERVED TO THE OS.                                                                                                |     |
|                            | DO NOT SCALE FROM DRAWING.<br>ALL DIMENSIONS ARE IN mm UNLESS                                                                                                 |     |
| 950                        | OTHERWISE STATED.                                                                                                                                             |     |
| ION HB2 TO BN2 NO GRADIENT | NOTES                                                                                                                                                         |     |
|                            | 1.                                                                                                                                                            | С   |
|                            |                                                                                                                                                               |     |
|                            |                                                                                                                                                               |     |
|                            |                                                                                                                                                               |     |
|                            |                                                                                                                                                               |     |
|                            |                                                                                                                                                               | _   |
|                            |                                                                                                                                                               | D   |
|                            |                                                                                                                                                               |     |
|                            |                                                                                                                                                               |     |
|                            |                                                                                                                                                               |     |
|                            |                                                                                                                                                               |     |
| 1079                       |                                                                                                                                                               | E   |
| A L                        |                                                                                                                                                               |     |
|                            |                                                                                                                                                               |     |
| 17                         |                                                                                                                                                               |     |
| TTT                        |                                                                                                                                                               |     |
| 2 1 203-0 -0 -             | CONSULTATION                                                                                                                                                  | F   |
|                            | ISSUE                                                                                                                                                         | ſ   |
|                            |                                                                                                                                                               |     |
|                            |                                                                                                                                                               |     |
| 4                          |                                                                                                                                                               |     |
| ING (500 X 800mm)          |                                                                                                                                                               |     |
|                            |                                                                                                                                                               | G   |
|                            | 01 CONSULTATION ISSUE CF BS 16/11/21   REV REVISION DETAILS DRAWN<br>BY CHECK<br>BY DATE                                                                      |     |
|                            |                                                                                                                                                               |     |
|                            | The Highland                                                                                                                                                  |     |
|                            | Council                                                                                                                                                       |     |
|                            | Comhairle na                                                                                                                                                  | н   |
|                            | Gàidhealtachd                                                                                                                                                 |     |
|                            | INFRASTRUCTURE &                                                                                                                                              |     |
|                            | ENVIRONMENT                                                                                                                                                   |     |
|                            | PROJECT DESIGN UNIT<br>COUNCIL BUILDINGS                                                                                                                      |     |
|                            | HIGH STREET                                                                                                                                                   |     |
|                            | DINGWALL IV15 9QN                                                                                                                                             | J   |
|                            | PHONE: 01349 868800<br>E-MAIL: PDU.DT2@highland.gov.uk                                                                                                        |     |
|                            | PROJECT                                                                                                                                                       |     |
|                            | CYCLING, WALKING AND                                                                                                                                          |     |
|                            | SAFER STREETS AT                                                                                                                                              |     |
|                            |                                                                                                                                                               | K   |
|                            | PRIMARY                                                                                                                                                       |     |
|                            |                                                                                                                                                               |     |
|                            |                                                                                                                                                               |     |
|                            | CONSTRUCTION DETAILS<br>SHEET 2 OF 2                                                                                                                          |     |
|                            |                                                                                                                                                               | ,   |
|                            | SCALE ORIGINAL SIZE AS SHOWN A1 (594 x 841)                                                                                                                   | L   |
|                            |                                                                                                                                                               |     |
|                            | CHECKED DATE                                                                                                                                                  |     |
|                            | PROJECT No.                                                                                                                                                   |     |
|                            | YCHVS3015                                                                                                                                                     | M   |
|                            | DRAWING No. REVISION 103 01                                                                                                                                   | ۱۷I |
| 13                         | 14 15 16                                                                                                                                                      |     |