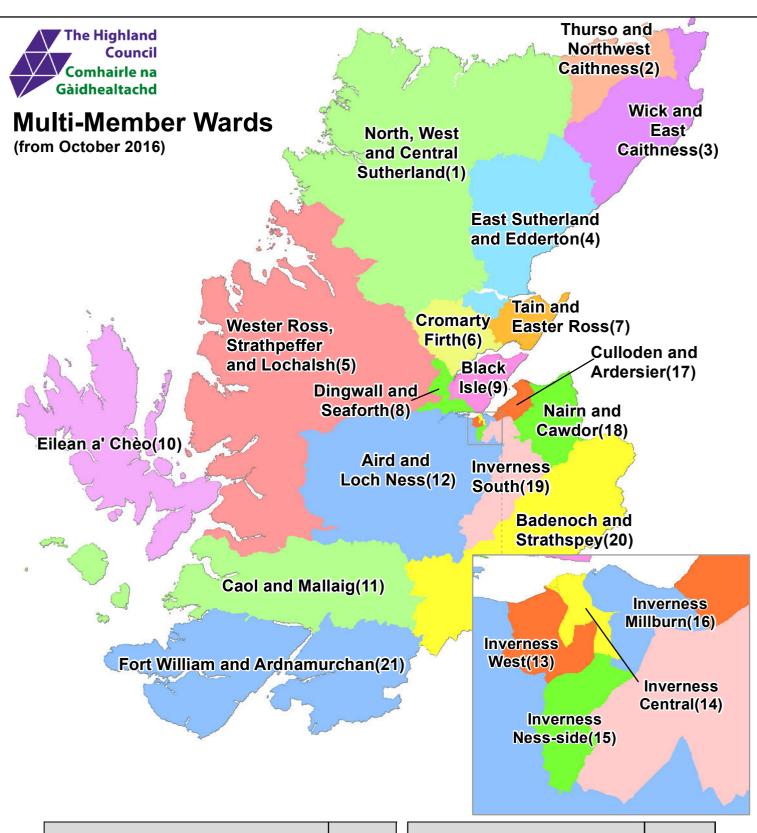

|                                            | No. of  |
|--------------------------------------------|---------|
| Ward No. and Name                          | Members |
| 1 - North, West and Central Sutherland     | 3       |
| 2 - Thurso and Northwest Caithness         | 4       |
| 3 - Wick and East Caithness                | 4       |
| 4 - East Sutherland and Edderton           | 3       |
| 5 - Wester Ross, Strathpeffer and Lochalsh | 4       |
| 6 - Cromarty Firth                         | 4       |
| 7 - Tain and Easter Ross                   | 3       |
| 8 - Dingwall and Seaforth                  | 4       |
| 9 - Black Isle                             | 3       |
| 10 - Eilean a' Cheò                        | 4       |
| 11 - Caol and Mallaig                      | 3       |

|                                    | No. of  |
|------------------------------------|---------|
| Ward No. and Name                  | Members |
| 12 - Aird and Loch Ness            | 4       |
| 13 - Inverness West                | 3       |
| 14 - Inverness Central             | 3       |
| 15 - Inverness Ness-side           | 3       |
| 16 - Inverness Millburn            | 3       |
| 17 - Culloden and Ardersier        | 3       |
| 18 - Nairn and Cawdor              | 4       |
| 19 - Inverness South               | 4       |
| 20 - Badenoch and Strathspey       | 4       |
| 21 - Fort William and Ardnamurchan | 4       |
| Date: Dec2016 Ref: gis1635         |         |