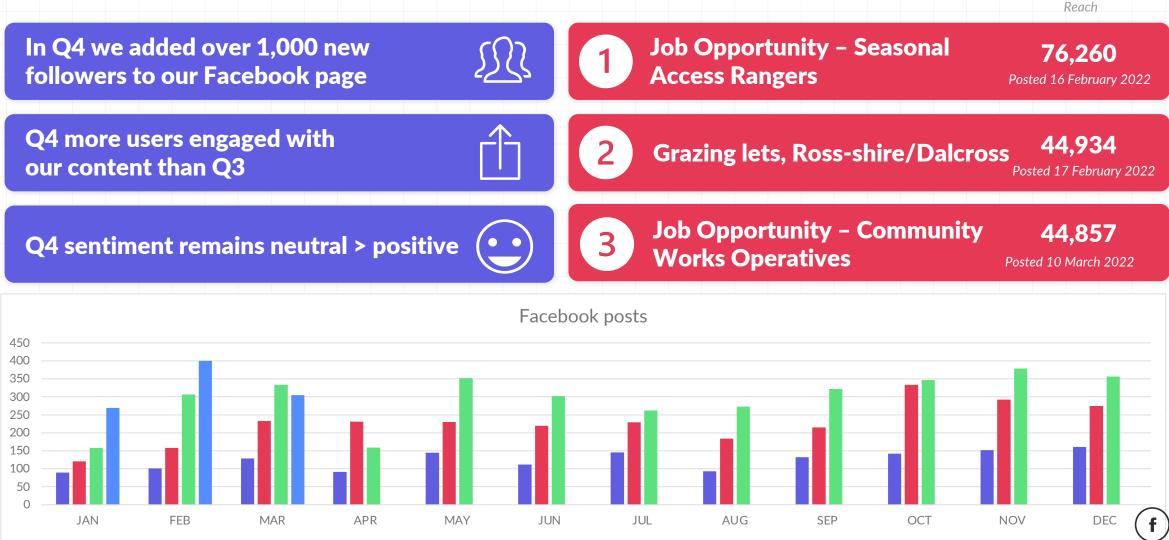

## **Social Dashboard – Twitter Headlines**

Summary of Twitter data – January to March 2022

Reach (Impressions)