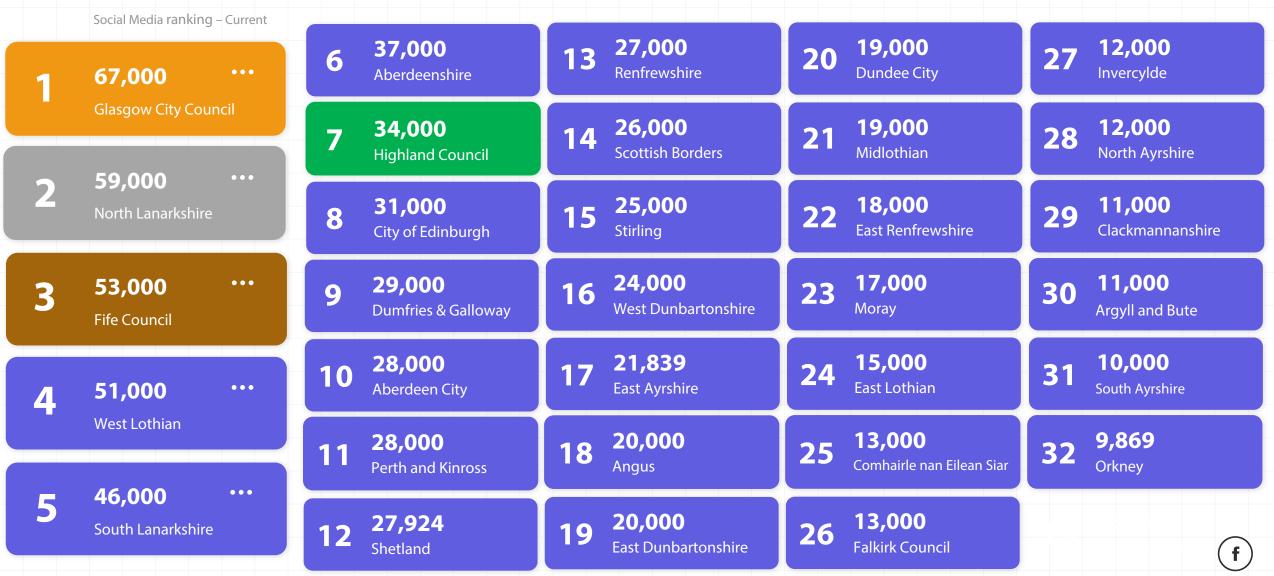

## **Scottish Local Authorities - Facebook**

Shetland, East Ayrshire and Orkney have not updated their Facebook pages to the new platform.