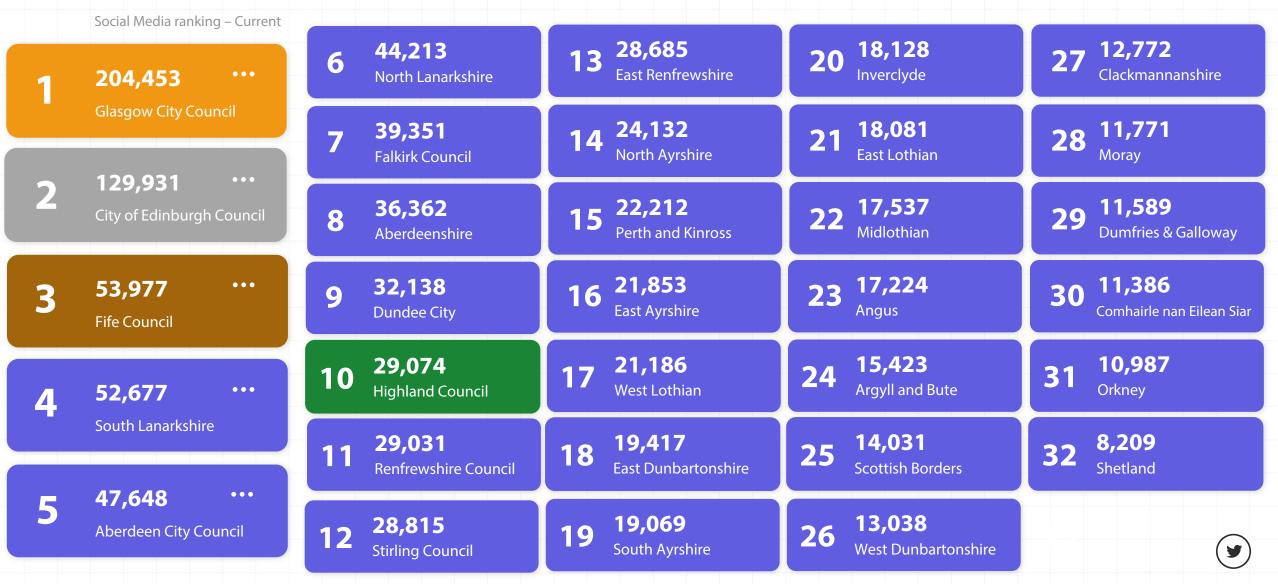

#### **Scottish Local Authorities - Twitter**

11

Facebook has changed how they present their data. It now presents Followers which are rounded up since the upgrades to the Facebook platform.