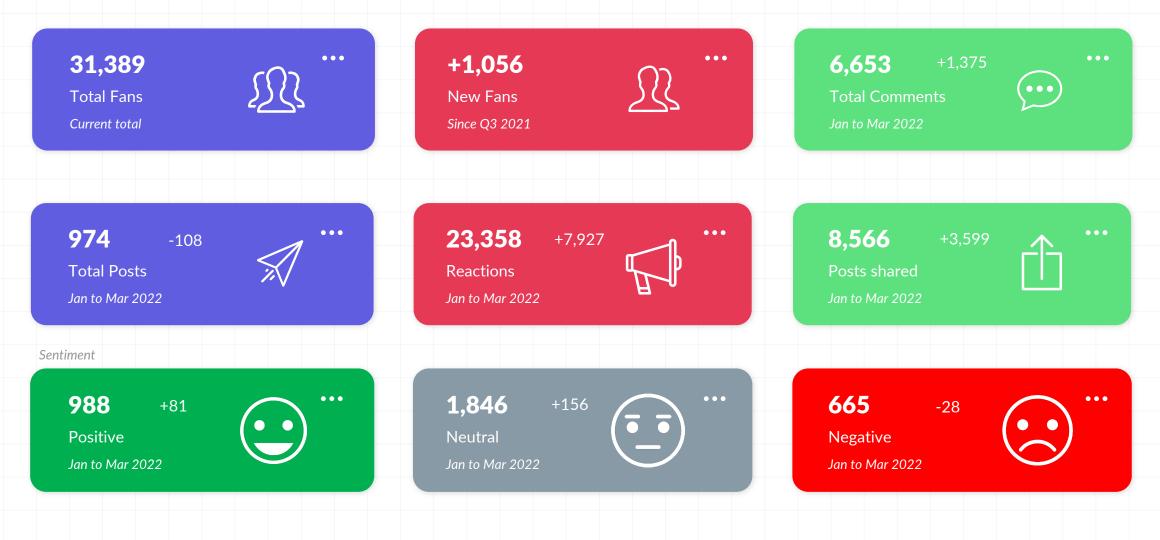

### **Social Dashboard – Facebook Headlines**

Summary of Facebook data – January to March 2022

■ 2019 **■** 2020 **■** 2021 **■** 2022