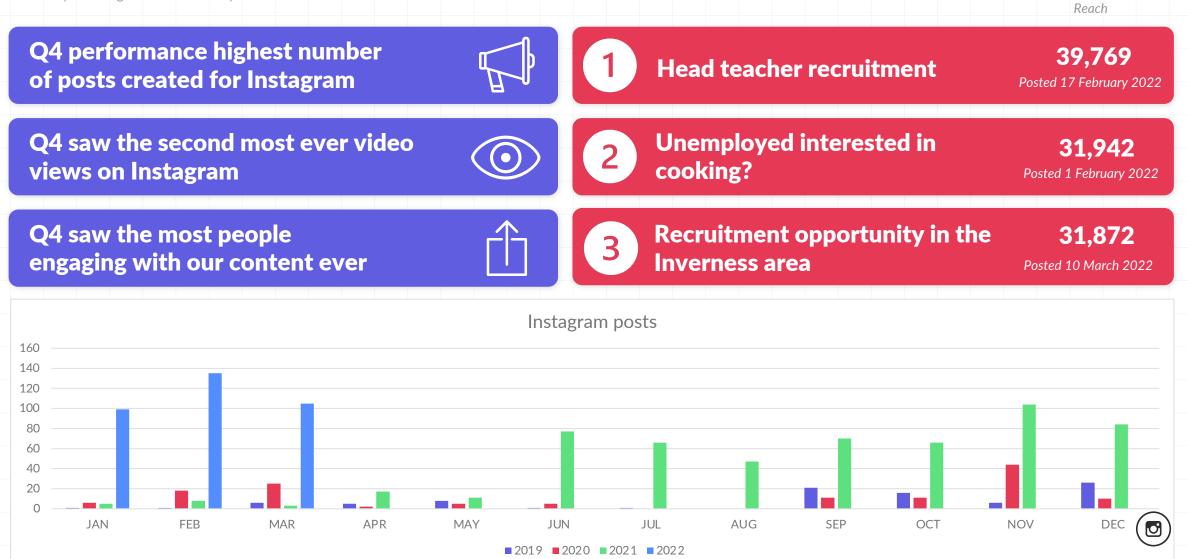

#### **Social Dashboard – Instagram Headlines**

Summary of Instagram data – January to March 2022