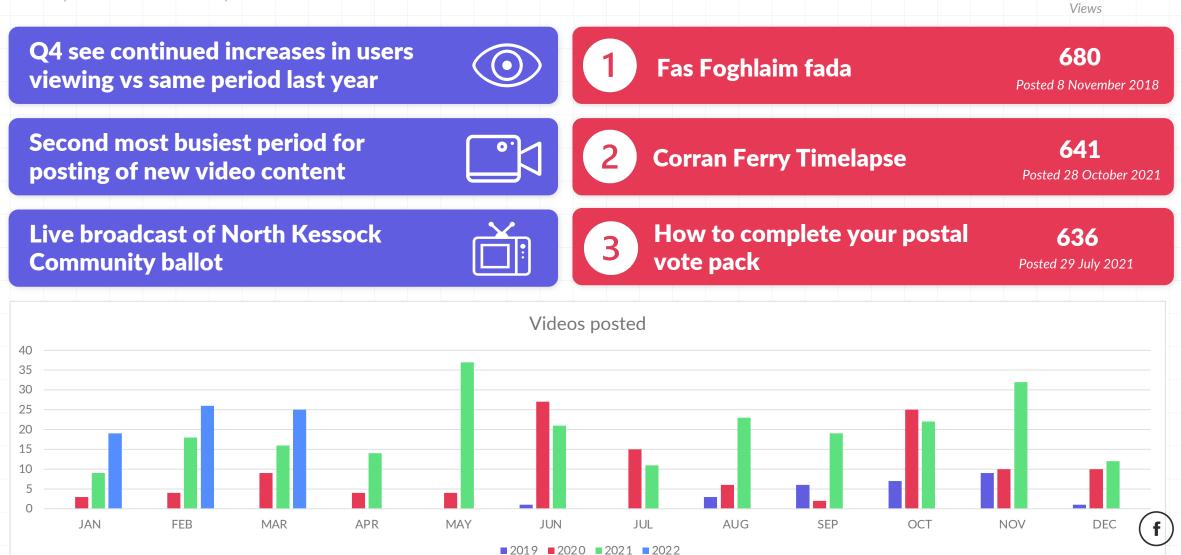

## Social Dashboard - YouTube Headlines

Summary of YouTube data – January to March 2022