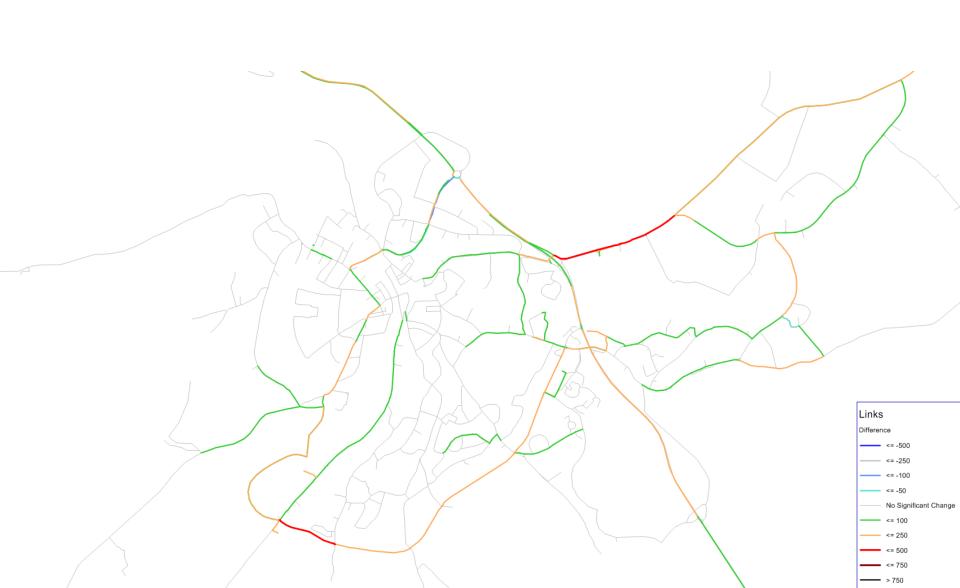

AM PEAK - 2021 S1 vs 2016 S2

AM PEAK - 2021 S2 vs 2021 S1

AM PEAK - 2021 S2 vs 2021 S1

AM PEAK - 2031 S1 vs 2021 S2

AM PEAK - 2031 S1 vs 2021 S2

AM PEAK - 2031 S2 vs 2031 S1

AM PEAK - 2031 S2 vs 2031 S1

PM PEAK - 2016 S1 vs 2009