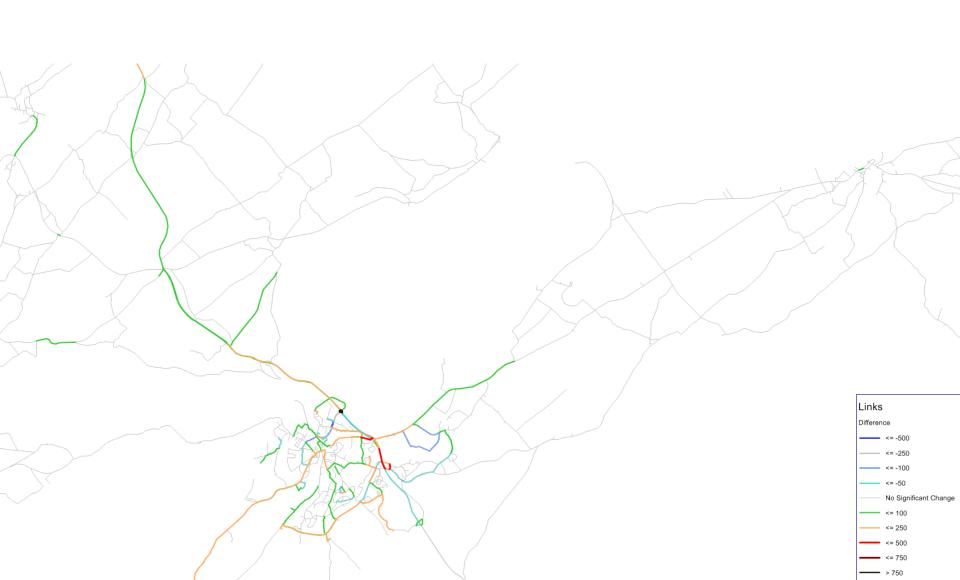

A comparison has been made between the following models to illustrate changes in link flow.

AM PEAK - 2016 S1 vs 2009

AM PEAK - 2016 S1 vs 2009

AM PEAK - 2016 S2 vs 2016 S1

AM PEAK - 2016 S2 vs 2016 S1

AM PEAK - 2021 S1 vs 2016 S2