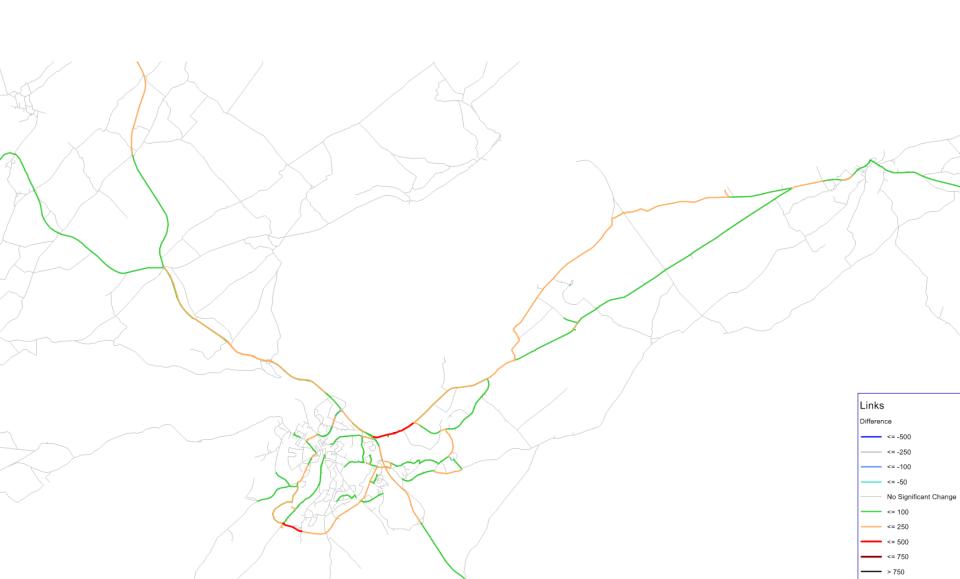

A comparison has been made between the following models to illustrate changes in link flow.

AM PEAK - 2016 S1 vs 2009

AM PEAK - 2016 S1 vs 2009

AM PEAK - 2016 S2 vs 2016 S1

AM PEAK - 2016 S2 vs 2016 S1

AM PEAK - 2021 S1 vs 2016 S2