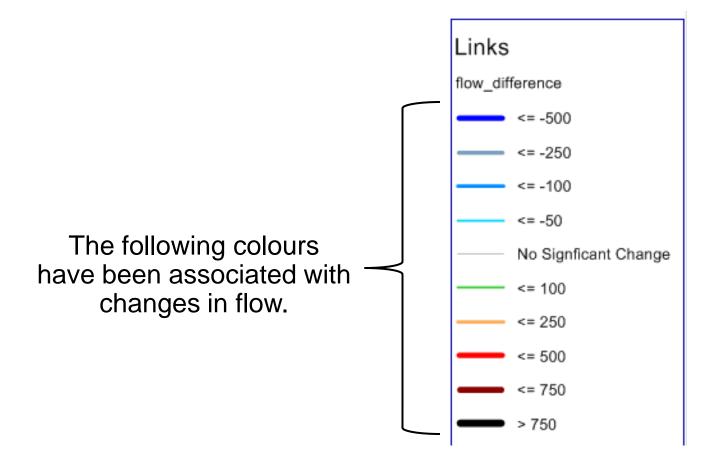

A comparison has been made between the following models to illustrate changes in link flow.

AM PEAK - 2016 S1 vs 2009

AM PEAK - 2016 S1 vs 2009

AM PEAK - 2016 S2 vs 2016 S1

AM PEAK - 2016 S2 vs 2016 S1

AM PEAK - 2021 S1 vs 2016 S2