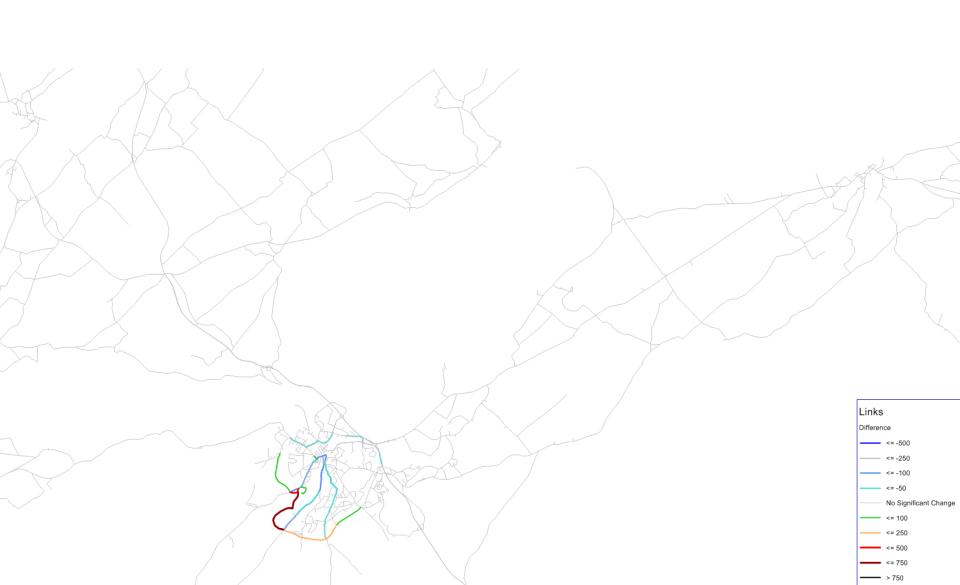

PM PEAK - 2016 S1 vs 2009

PM PEAK - 2016 S2 vs 2016 S1

PM PEAK - 2016 S2 vs 2016 S1

PM PEAK - 2021 S1 vs 2016 S2

PM PEAK - 2021 S1 vs 2016 S2

PM PEAK - 2021 S2 vs 2021 S1

PM PEAK - 2021 S2 vs 2021 S1

PM PEAK - 2031 S1 vs 2021 S2