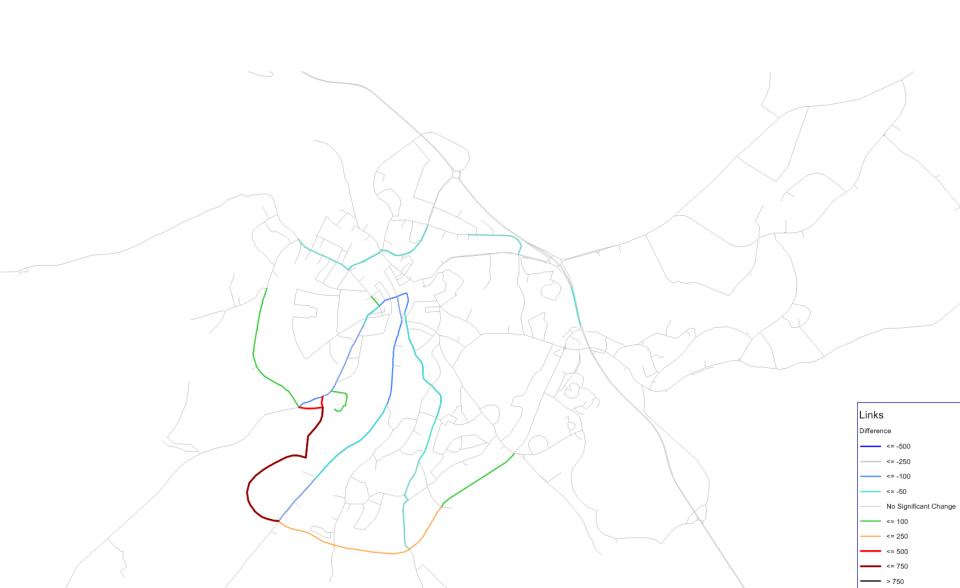

A comparison has been made between the following models to illustrate changes in link flow.

AM PEAK - 2016 S1 vs 2009

AM PEAK - 2016 S1 vs 2009

AM PEAK - 2016 S2 vs 2016 S1

AM PEAK - 2016 S2 vs 2016 S1

AM PEAK - 2021 S1 vs 2016 S2