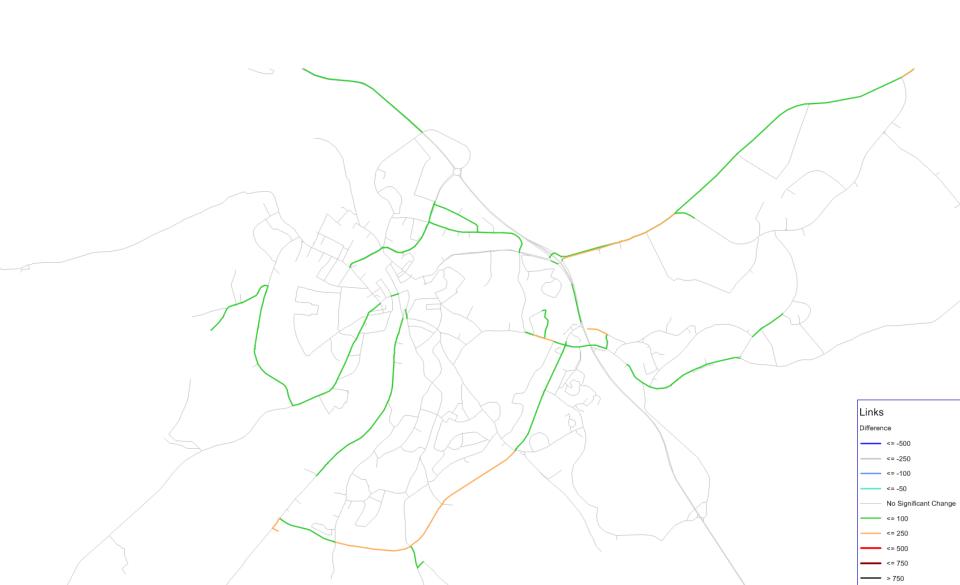

AM PEAK - 2021 S1 vs 2016 S2

AM PEAK - 2021 S2 vs 2021 S1

AM PEAK - 2021 S2 vs 2021 S1

AM PEAK - 2031 S1 vs 2021 S2

AM PEAK - 2031 S1 vs 2021 S2

AM PEAK - 2031 S2 vs 2031 S1

AM PEAK - 2031 S2 vs 2031 S1

PM PEAK - 2016 S1 vs 2009