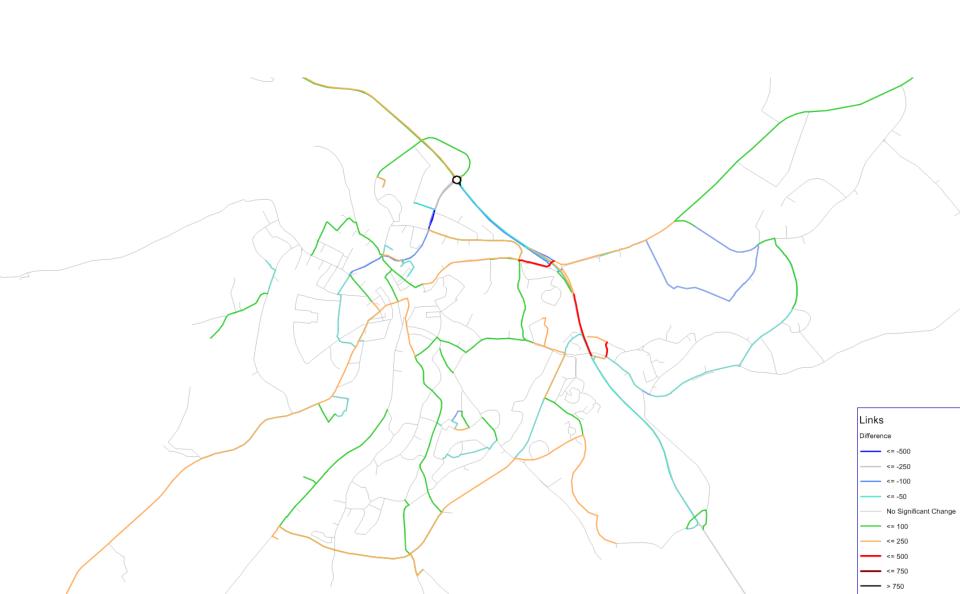

A comparison has been made between the following models to illustrate changes in link flow.

AM PEAK - 2016 S1 vs 2009

AM PEAK - 2016 S1 vs 2009

AM PEAK - 2016 S2 vs 2016 S1

AM PEAK - 2016 S2 vs 2016 S1

AM PEAK - 2021 S1 vs 2016 S2