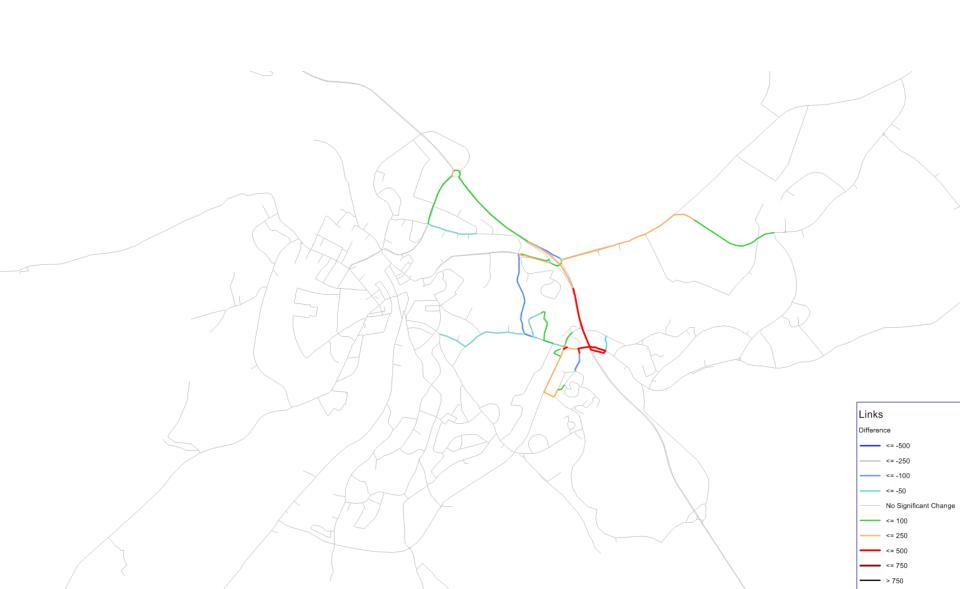

A comparison has been made between the following models to illustrate changes in link flow.

AM PEAK - 2016 S1 vs 2009

AM PEAK - 2016 S1 vs 2009

AM PEAK - 2016 S2 vs 2016 S1

AM PEAK - 2016 S2 vs 2016 S1

AM PEAK - 2021 S1 vs 2016 S2