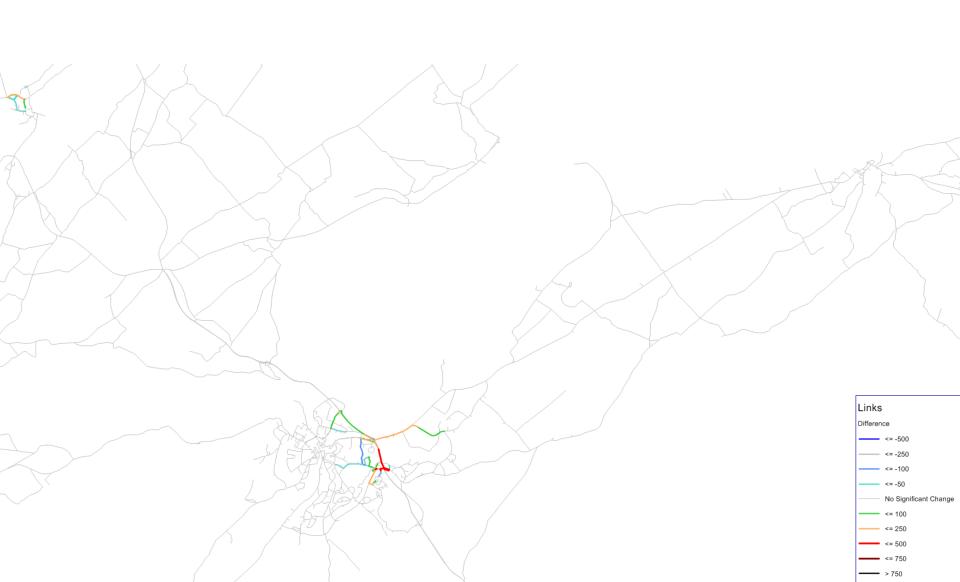

A comparison has been made between the following models to illustrate changes in link flow.

AM PEAK - 2016 S1 vs 2009

AM PEAK - 2016 S1 vs 2009

AM PEAK - 2016 S2 vs 2016 S1

AM PEAK - 2016 S2 vs 2016 S1

AM PEAK - 2021 S1 vs 2016 S2