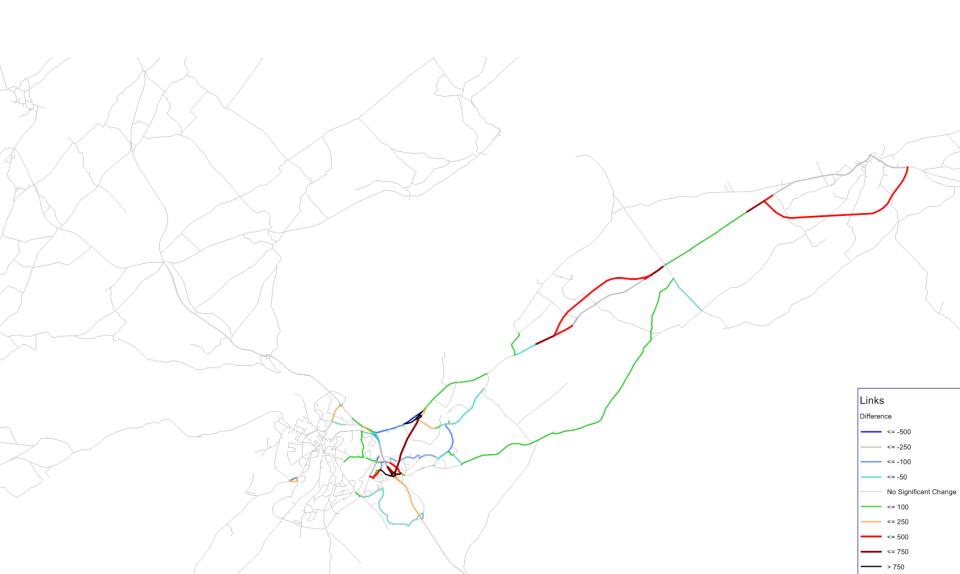

AM PEAK - 2021 S1 vs 2016 S2

AM PEAK - 2021 S2 vs 2021 S1

AM PEAK - 2021 S2 vs 2021 S1

AM PEAK - 2031 S1 vs 2021 S2

AM PEAK - 2031 S1 vs 2021 S2

AM PEAK - 2031 S2 vs 2031 S1

AM PEAK - 2031 S2 vs 2031 S1

PM PEAK - 2016 S1 vs 2009