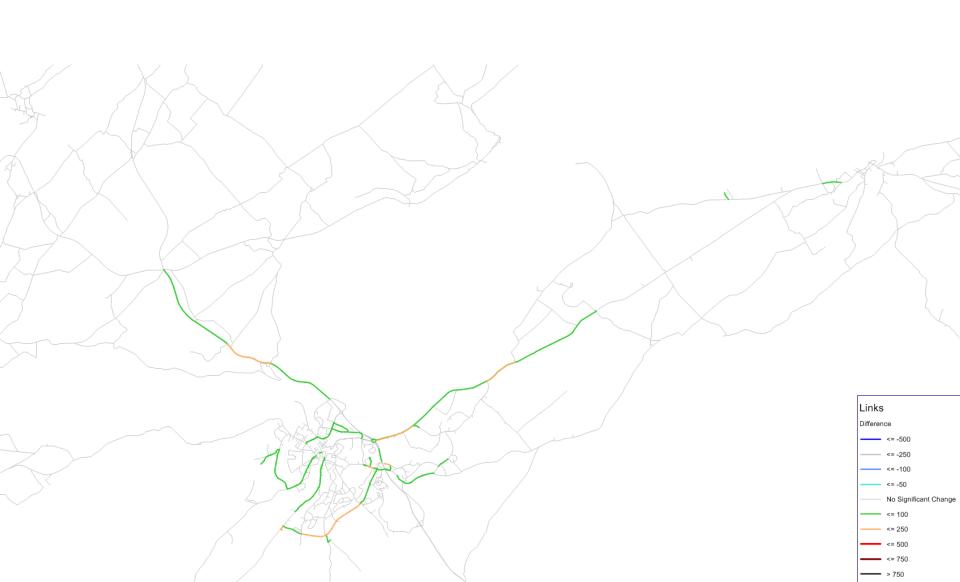

A comparison has been made between the following models to illustrate changes in link flow.

AM PEAK - 2016 S1 vs 2009

AM PEAK - 2016 S1 vs 2009

AM PEAK - 2016 S2 vs 2016 S1

AM PEAK - 2016 S2 vs 2016 S1

AM PEAK - 2021 S1 vs 2016 S2