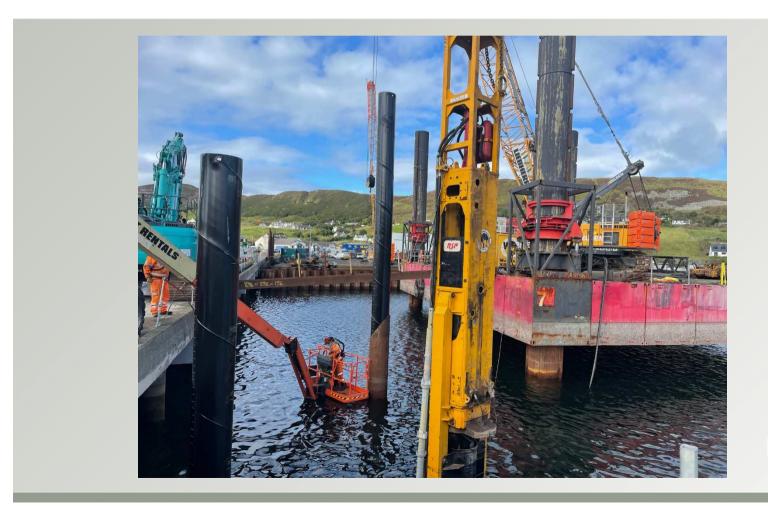

## Approachway Widening – Piling

Piling to Berthing Area – Jackup, Pile Barge

Piling to Berthing Area – Jackup, Pile Barge

Piling to Berthing Area – Tie in with existing structure