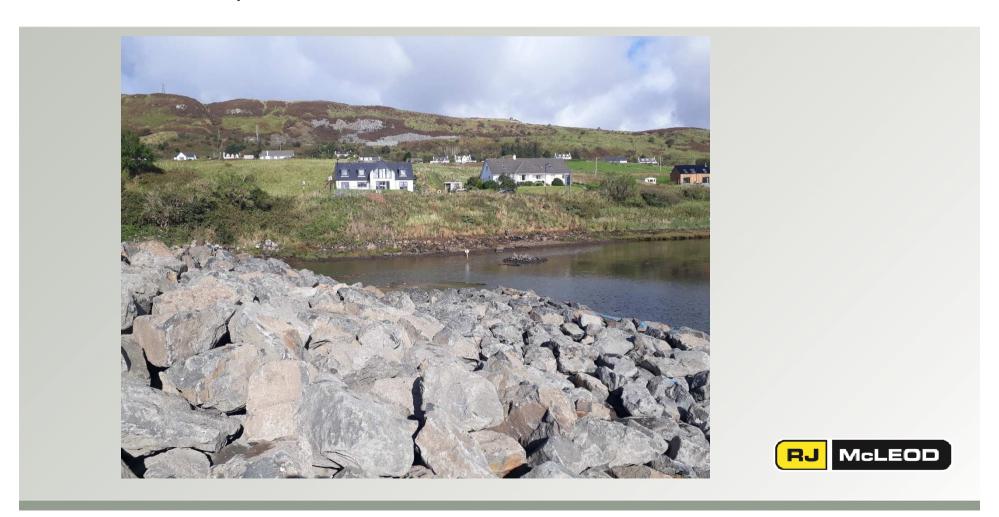

up> September 2022** 





#### **Summary of Works – since last meeting**

- Divers removing obstructions
- Rock Armour to Marshalling Area
- Scaffold, Hydro Demolition and Concrete Repairs to existing pier
- Installation of drainage in Marshalling Area
- Continue piling combi wall to Berthing structure
- Mobilisation of second jackup barge & crane
- Delivery of second load of tubular piles by sea
- Driving of tubular piles on Approachway





#### **Planned Works**

- Rock & Aggregate delivery from Kingsburgh Quarry
- Terminal Building Piling in reclamation area
- Continue Piling to Berthing Structure using Marine Plant
- Continue Piling to Approachway
- Drainage to Marshalling Area





## Fishermans Wharf – Reclamation Area and Sheet Piling







### Fishermans Compound – Rock Armour





## Approachway Widening – Piling







Piling to Berthing Area – Jackup, Pile Barge







Piling to Berthing Area – Jackup, Pile Barge







Piling to Berthing Area – Tie in with existing structure





## Piling Gates – Pitching Tubular Piles







#### **Delays to Programme / Outage Review**

#### **Delays**

- Weather Wind, 1:10 year weather event in May
- Obstructions on pile lines in Fishermans Wharf and Berthing Structure
- Ground Conditions in Fishermans Wharf, piles not reached designed depth
- Approachway Piles

#### **Mitigation Measures**

- Divers and workboat clearing obstructions
- Optimising Design with alternative solutions Linkspan Dolphins / Bankseat
- Precast solutions for Linkspan Dolphins
- Utilising alternative plant & bridging solutions for Linkspan Dolphins