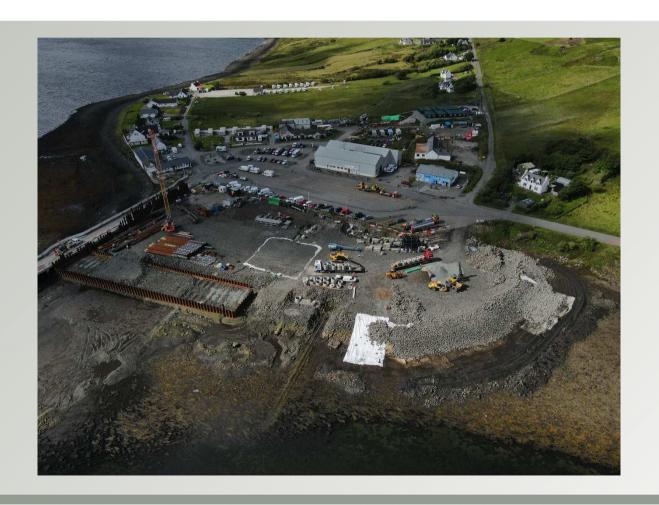

#### **Summary of Works – since last meeting**

- Divers removing obstructions
- Rock Armour to Marshalling Area
- Scaffold, Hydro Demolition and Concrete Repairs to existing pier
- Installation of drainage in Marshalling Area
- Continue piling combi wall to Berthing structure
- Mobilisation of second jackup barge & crane
- Delivery of second load of tubular piles by sea
- Driving of tubular piles on Approachway

#### **Planned Works**

- Rock & Aggregate delivery from Kingsburgh Quarry
- Terminal Building Piling in reclamation area
- Continue Piling to Berthing Structure using Marine Plant
- Continue Piling to Approachway
- Drainage to Marshalling Area

## Fishermans Wharf – Reclamation Area and Sheet Piling

### Fishermans Compound – Rock Armour

## Approachway Widening – Piling

Piling to Berthing Area – Jackup, Pile Barge

Piling to Berthing Area – Jackup, Pile Barge

Piling to Berthing Area – Tie in with existing structure

## Piling Gates – Pitching Tubular Piles