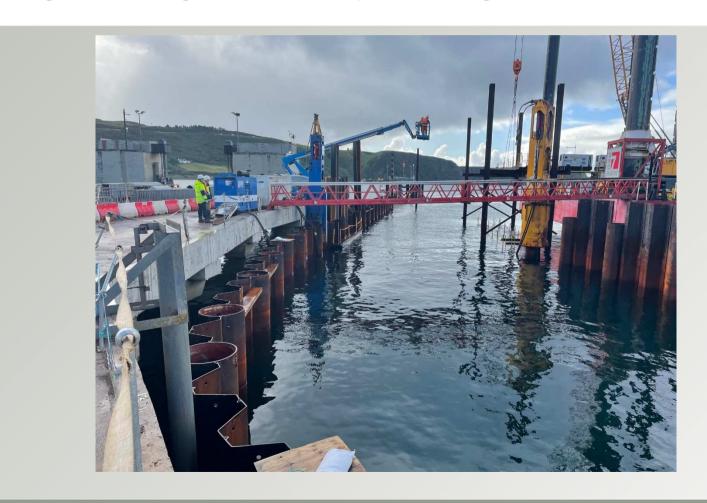

Scaffold, Hydro Demolition and Concrete Repairs to existing pier
- Installation of drainage in Marshalling Area
- Continue piling combi wall to Berthing structure
- Mobilisation of second jackup barge & crane
- Delivery of second load of tubular piles by sea
- Driving of tubular piles on Approachway





#### **Planned Works**

- Rock & Aggregate delivery from Kingsburgh Quarry
- Terminal Building Piling in reclamation area
- Continue Piling to Berthing Structure using Marine Plant
- Continue Piling to Approachway
- Drainage to Marshalling Area





## Fishermans Wharf – Reclamation Area and Sheet Piling







### Fishermans Compound – Rock Armour





## Approachway Widening – Piling







Piling to Berthing Area – Jackup, Pile Barge







Piling to Berthing Area – Jackup, Pile Barge







Piling to Berthing Area – Tie in with existing structure





## Piling Gates – Pitching Tubular Piles







#### **Delays to Programme / Outage Review**

#### **Delays**

- Weather Wind, 1:10 year weather event in May
- Obstructions on pile lines in Fishermans Wharf and Berthing Structure
- Ground Conditions in Fishermans Wharf, piles not reached designed depth
- Approachway Piles

#### **Mitigation Measures**

- Divers and workboat clearing obstructions
- Optimising Design with alternative solutions Linkspan Dolphins / Bankseat
- Precast solutions for Linkspan Dolphins
- Utilising alternative plant & bridging solutions for Linkspan Dolphins / Bankseat





#### **Revised Outage Proposal – 2 stage**

#### First Outage – 16th January - 13th March 2023 for 8 weeks

- Removal of deck