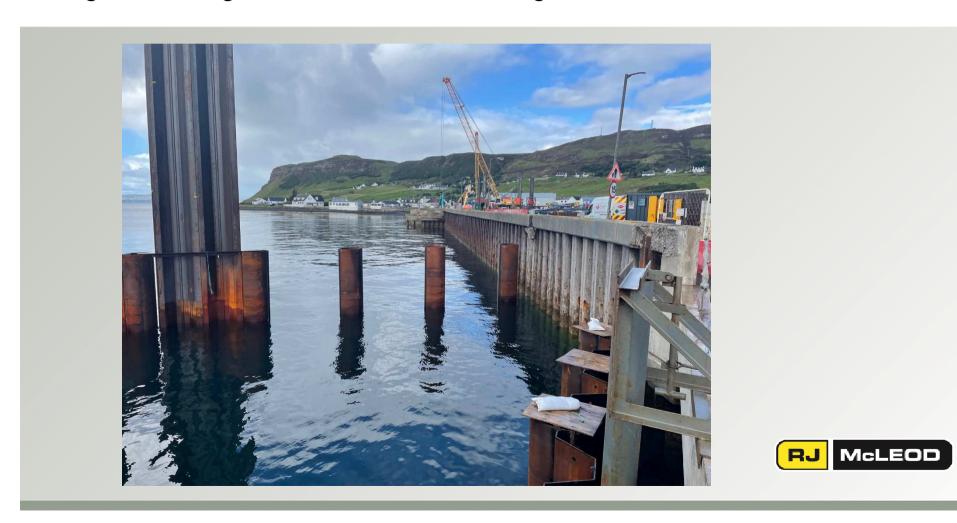

## Approachway Widening – Piling

Piling to Berthing Area – Jackup, Pile Barge

Piling to Berthing Area – Jackup, Pile Barge

Piling to Berthing Area – Tie in with existing structure