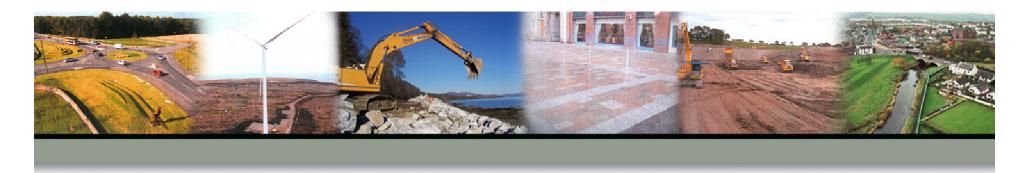

fold, Hydro Demolition and Concrete Repairs to existing pier
- Installation of drainage in Marshalling Area
- Continue piling combi wall to Berthing structure
- Mobilisation of second jackup barge & crane
- Delivery of second load of tubular piles by sea
- Driving of tubular piles on Approachway





#### **Planned Works**

- Rock & Aggregate delivery from Kingsburgh Quarry
- Terminal Building Piling in reclamation area
- Continue Piling to Berthing Structure using Marine Plant
- Continue Piling to Approachway
- Drainage to Marshalling Area





## Fishermans Wharf – Reclamation Area and Sheet Piling







### Fishermans Compound – Rock Armour





## Approachway Widening – Piling







Piling to Berthing Area – Jackup, Pile Barge







Piling to Berthing Area – Jackup, Pile Barge







Piling to Berthing Area – Tie in with existing structure





## Piling Gates – Pitching Tubular Piles







#### **Delays to Programme / Outage Review**

#### **Delays**

- Weather Wind, 1:10 year weather event in May
- Obstructions on pile lines in Fishermans Wharf and Berthing Structure
- Ground Conditions in Fishermans Wharf, piles not reached designed depth
- Approachway Piles

#### **Mitigation Measures**

- Divers and workboat clearing obstructions
- Optimising Design with alternative solutions Linkspan Dolphins / Bankseat
- Precast solutions for Linkspan Dolphins
- Utilising alternative plant & bridging solutions for Linkspan Dolphins / Bankseat





#### **Revised Outage Proposal – 2 stage**

#### First Outage – 16th January - 13th March 2023 for 8 weeks

- Removal of deck slab