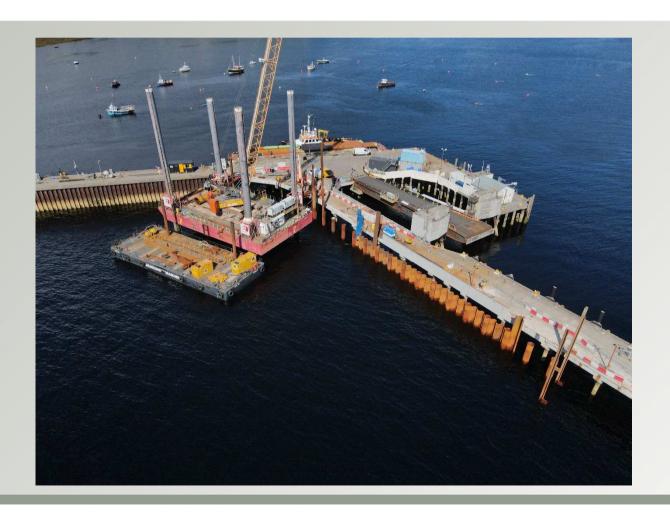

ng obstructions
- Rock Armour to Marshalling Area
- Scaffold, Hydro Demolition and Concrete Repairs to existing pier
- Installation of drainage in Marshalling Area
- Continue piling combi wall to Berthing structure
- Mobilisation of second jackup barge & crane
- Delivery of second load of tubular piles by sea
- Driving of tubular piles on Approachway





#### **Planned Works**

- Rock & Aggregate delivery from Kingsburgh Quarry
- Terminal Building Piling in reclamation area
- Continue Piling to Berthing Structure using Marine Plant
- Continue Piling to Approachway
- Drainage to Marshalling Area





## Fishermans Wharf – Reclamation Area and Sheet Piling







### Fishermans Compound – Rock Armour





## Approachway Widening – Piling







Piling to Berthing Area – Jackup, Pile Barge







Piling to Berthing Area – Jackup, Pile Barge







Piling to Berthing Area – Tie in with existing structure





## Piling Gates – Pitching Tubular Piles







#### **Delays to Programme / Outage Review**

#### **Delays**

- Weather Wind, 1:10 year weather event in May
- Obstructions on pile lines in Fishermans Wharf and Berthing Structure
- Ground Conditions in Fishermans Wharf, piles not reached designed depth
- Approachway Piles

#### **Mitigation Measures**

- Divers and workboat clearing obstructions
- Optimising Design with alternative solutions Linkspan Dolphins / Bankseat
- Precast solutions for Linkspan Dolphins
- Utilising alternative plant & bridging solutions for Linkspan Dolphins / Bankseat





#### **Revised Outage Proposal – 2 stage**

#### First Outage – 16th Janua