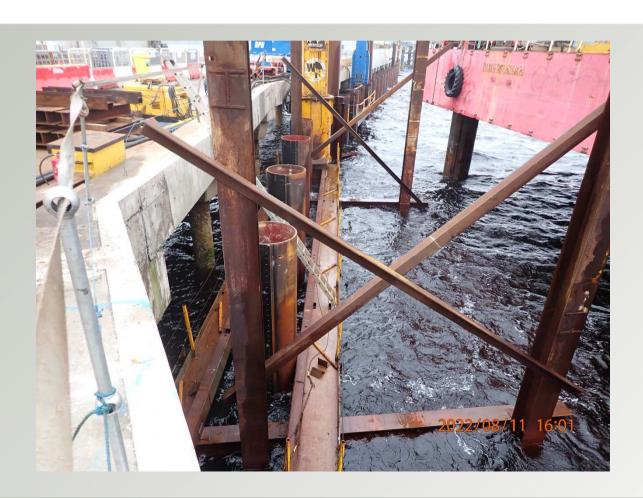

a
- Continue piling combi wall to Berthing structure
- Mobilisation of second jackup barge & crane
- Delivery of second load of tubular piles by sea
- Driving of tubular piles on Approachway





#### **Planned Works**

- Rock & Aggregate delivery from Kingsburgh Quarry
- Terminal Building Piling in reclamation area
- Continue Piling to Berthing Structure using Marine Plant
- Continue Piling to Approachway
- Drainage to Marshalling Area





## Fishermans Wharf – Reclamation Area and Sheet Piling







### Fishermans Compound – Rock Armour





## Approachway Widening – Piling







Piling to Berthing Area – Jackup, Pile Barge







Piling to Berthing Area – Jackup, Pile Barge







Piling to Berthing Area – Tie in with existing structure





## Piling Gates – Pitching Tubular Piles







#### **Delays to Programme / Outage Review**

#### **Delays**

- Weather Wind, 1:10 year weather event in May
- Obstructions on pile lines in Fishermans Wharf and Berthing Structure
- Ground Conditions in Fishermans Wharf, piles not reached designed depth
- Approachway Piles

#### **Mitigation Measures**

- Divers and workboat clearing obstructions
- Optimising Design with alternative solutions Linkspan Dolphins / Bankseat
- Precast solutions for Linkspan Dolphins
- Utilising alternative plant & bridging solutions for Linkspan Dolphins / Bankseat





#### **Revised Outage Proposal – 2 stage**

#### First Outage – 16th January - 13th March 2023 for 8 weeks

- Removal of deck slab behind existing bankseat to facilitate the construction of the new bankseat
- Piling of Linkspan Bankseat