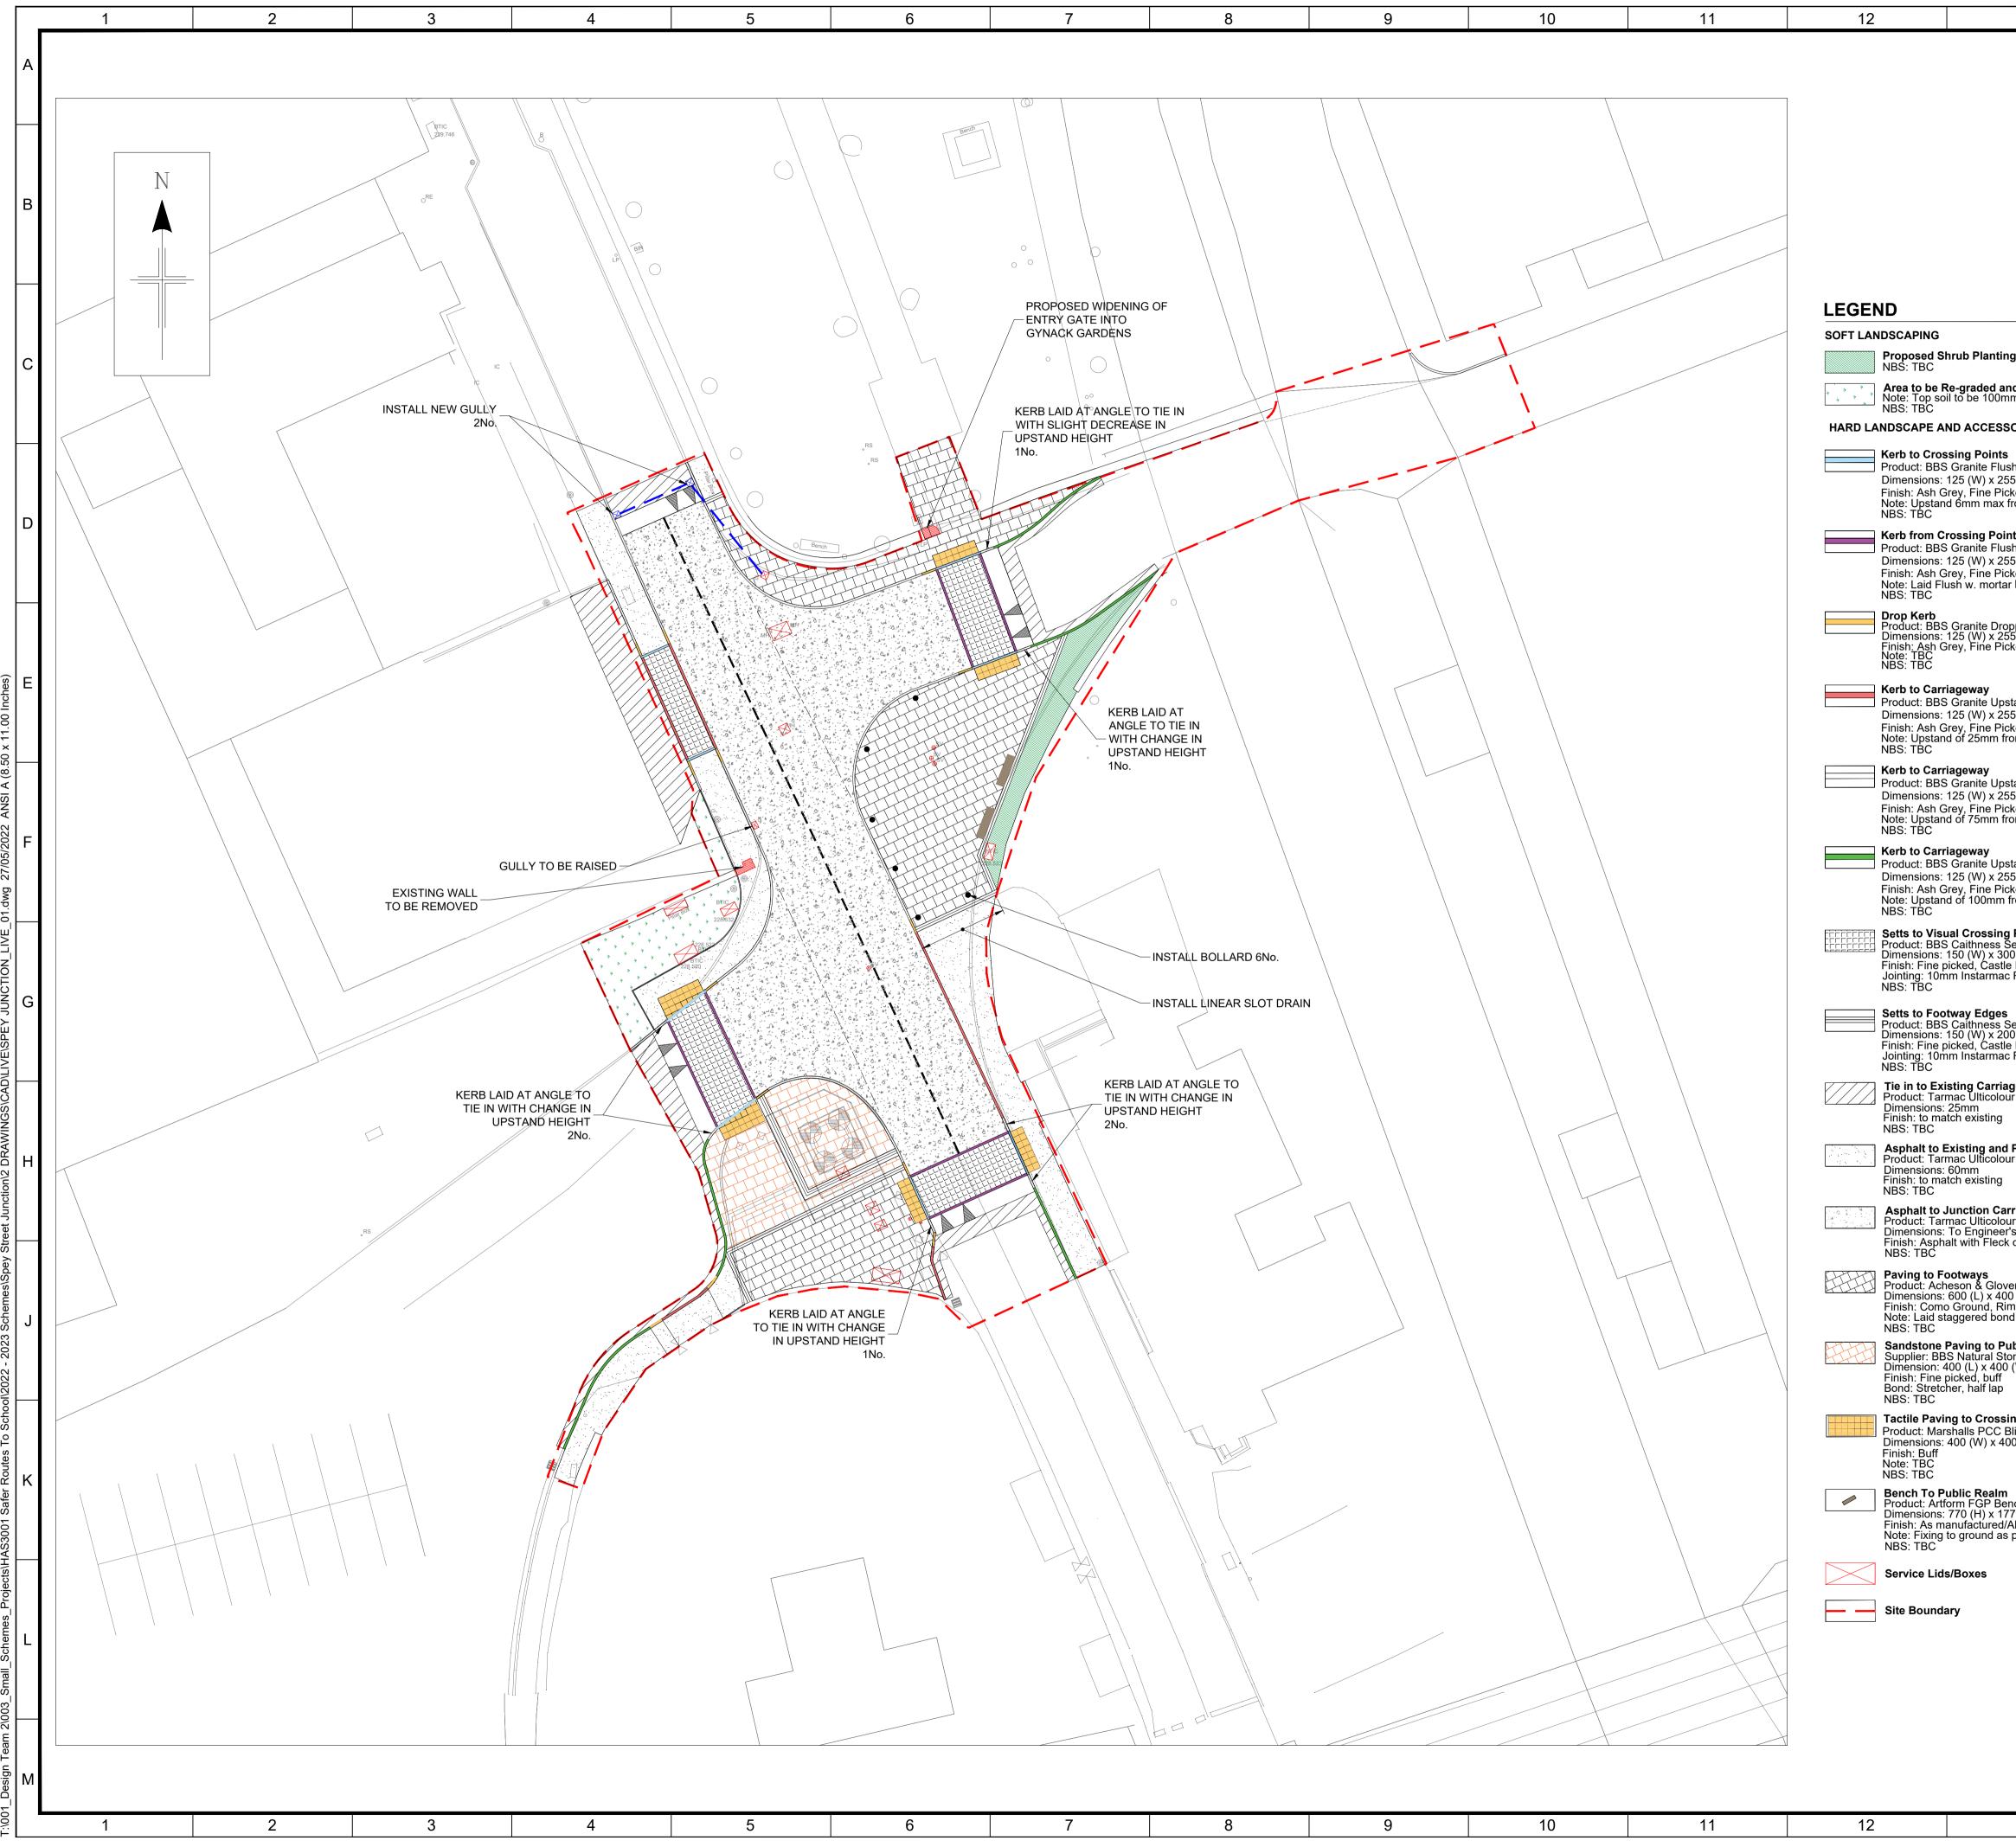

| 7 | 8 | 9 | 10 | 11 | 12 |  |
|---|---|---|----|----|----|--|
|   |   |   |    |    |    |  |

| 13 1                                                                                             | 4 15 16<br>COPYRIGHT, DESIGNS and PATENTS ACT 1986:                                                                                                             | T        |
|--------------------------------------------------------------------------------------------------|-----------------------------------------------------------------------------------------------------------------------------------------------------------------|----------|
|                                                                                                  | THIS DRAWING MAY NOT BE REPRODUCED, COPIED OR USED                                                                                                              | A        |
|                                                                                                  | IN ANY WAY WITHOUT THE WRITTEN PERMISSION OF THE<br>DIRECTOR OF DEVELOPMENT AND INFRASTRUCTURE.<br>(C) THE HIGHLAND COUNCIL                                     |          |
|                                                                                                  | © CROWN COPYRIGHT AND DATABASE RIGHTS 2019 OS<br>100023369. YOU ARE GRANTED A NON-EXCLUSIVE, ROYALTY                                                            | -        |
|                                                                                                  | FREE, REVOCABLE LICENCE SOLELY TO VIEW THE LICENSED DATA FOR NON-COMMERCIAL PURPOSES FOR THE PERIOD                                                             |          |
|                                                                                                  | WHICH THE HIGHLAND COUNCIL MAKES IT AVAILABLE. YOU<br>ARE NOT PERMITTED TO COPY, SUB-LICENSE, DISTRIBUTE,<br>SELL OR OTHERWISE MAKE AVAILABLE THE LICENSED DATA | в        |
|                                                                                                  | TO THIRD PARTIES IN ANT FORM. THIRD PARTY RIGHTS TO<br>ENFORCE THE TERMS OF THIS LICENCE SHALL BE RESERVED<br>TO THE OS.                                        |          |
|                                                                                                  | DO NOT SCALE FROM DRAWING.                                                                                                                                      |          |
|                                                                                                  | ALL DIMENSIONS ARE IN mm UNLESS<br>OTHERWISE STATED.                                                                                                            |          |
|                                                                                                  | NOTES                                                                                                                                                           |          |
| ng                                                                                               | 1.                                                                                                                                                              | С        |
| nd Grass seeded<br>nm minimum                                                                    |                                                                                                                                                                 |          |
| SORIES                                                                                           |                                                                                                                                                                 |          |
| <b>s</b><br>sh Kerb or similar approved<br>55 (D) x 915 (L) mm                                   |                                                                                                                                                                 |          |
| cked<br>from proposed carriageway                                                                |                                                                                                                                                                 |          |
| i <b>nts to Carriageway</b><br>sh Kerb or similar approved                                       |                                                                                                                                                                 | D        |
| 55 (D) x 915 (L) mm<br>cked<br>ar haunch                                                         |                                                                                                                                                                 |          |
|                                                                                                  |                                                                                                                                                                 | $\vdash$ |
| opper Kerb or similar approved<br>55 (D) x 915 (L) mm<br>cked                                    |                                                                                                                                                                 |          |
|                                                                                                  |                                                                                                                                                                 | E        |
| stand Kerb or similar approved<br>55 (D) x 915 (L) mm                                            |                                                                                                                                                                 | ĺ        |
| cked<br>rom proposed carriageway surface                                                         |                                                                                                                                                                 |          |
| stand Kerb or similar approved                                                                   |                                                                                                                                                                 |          |
| 55 (D) x 915 (L) mm<br>cked<br>om proposed carriageway surface                                   |                                                                                                                                                                 |          |
|                                                                                                  | CONSULTATION                                                                                                                                                    | F        |
| stand Kerb or similar approved<br>55 (D) x 915 (L) mm<br>cked                                    | ISSUE                                                                                                                                                           |          |
| from existing carriageway surface                                                                |                                                                                                                                                                 |          |
| <b>g Points</b><br>Setts<br>00 (L) x 80 (D) mm                                                   |                                                                                                                                                                 |          |
| e Blend<br>c Flowpoint or similar                                                                |                                                                                                                                                                 |          |
| <b>s</b><br>Setts<br>00 (L) x 65 (D) mm                                                          | 01 CONSULTATION ISSUE CF BS 27/05/22                                                                                                                            | G        |
| e Blend<br>c Flowpoint or similar                                                                | REV REVISION DETAILS DRAWN<br>BY CHECK<br>BY DATE                                                                                                               |          |
| i <b>geway</b><br>ur SMA 6mm or similar approved                                                 | The Highland                                                                                                                                                    |          |
|                                                                                                  | Council                                                                                                                                                         |          |
| <b>Proposed Footways</b><br>ur SMA 6mm or similar approved                                       | Comhairle na                                                                                                                                                    | н        |
| riagoway                                                                                         | Gàidhealtachd                                                                                                                                                   |          |
| <b>rriageway</b><br>ur SMA 6mm or similar approved<br>r's specification<br>< or similar approved | INFRASTRUCTURE,<br>ENVIRONMENT & ECONOMY                                                                                                                        |          |
| сы энтшаг аррготец                                                                               | PROJECT DESIGN UNIT                                                                                                                                             |          |
| ver Terrapave Granite Flagstones<br>0 (W) x 65 (D) mm<br>mini Ground, 60:40% split               | COUNCIL BUILDINGS<br>HIGH STREET                                                                                                                                |          |
| ublic Realm                                                                                      | DINGWALL IV15 9QN                                                                                                                                               | J        |
| ublic Realm<br>one Sandstone Paver<br>(W) x 65 (D) mm                                            | PHONE: 01349 868800<br>E-MAIL: PDU.DT2@highland.gov.uk                                                                                                          |          |
|                                                                                                  | PROJECT                                                                                                                                                         | ┡        |
| i <b>ng Points</b><br>Blister Tactile Paving<br>00 (L) x 65 (D) mm                               |                                                                                                                                                                 |          |
|                                                                                                  | ACTIVE TRAVEL DESIGN                                                                                                                                            | ĸ        |
| nch or similar approved<br>′78 (L) x 715 (W) mm                                                  |                                                                                                                                                                 |          |
| Aluminum Cast, Timber<br>per manufacturer's recommendation                                       | n                                                                                                                                                               |          |
|                                                                                                  |                                                                                                                                                                 | ┢        |
|                                                                                                  | GENERAL ARRANGEMENT                                                                                                                                             |          |
|                                                                                                  | SCALE ORIGINAL SIZE                                                                                                                                             | L        |
|                                                                                                  | I:200 A1 (594 x 841)   DRAWN DATE                                                                                                                               |          |
|                                                                                                  | CF 16/11/2020<br>CHECKED DATE                                                                                                                                   |          |
|                                                                                                  | BS 27/05/2022<br>PROJECT No.                                                                                                                                    |          |
|                                                                                                  |                                                                                                                                                                 | 1        |
|                                                                                                  | VCHBS3010       DRAWING No.     REVISION       100     01                                                                                                       | N        |