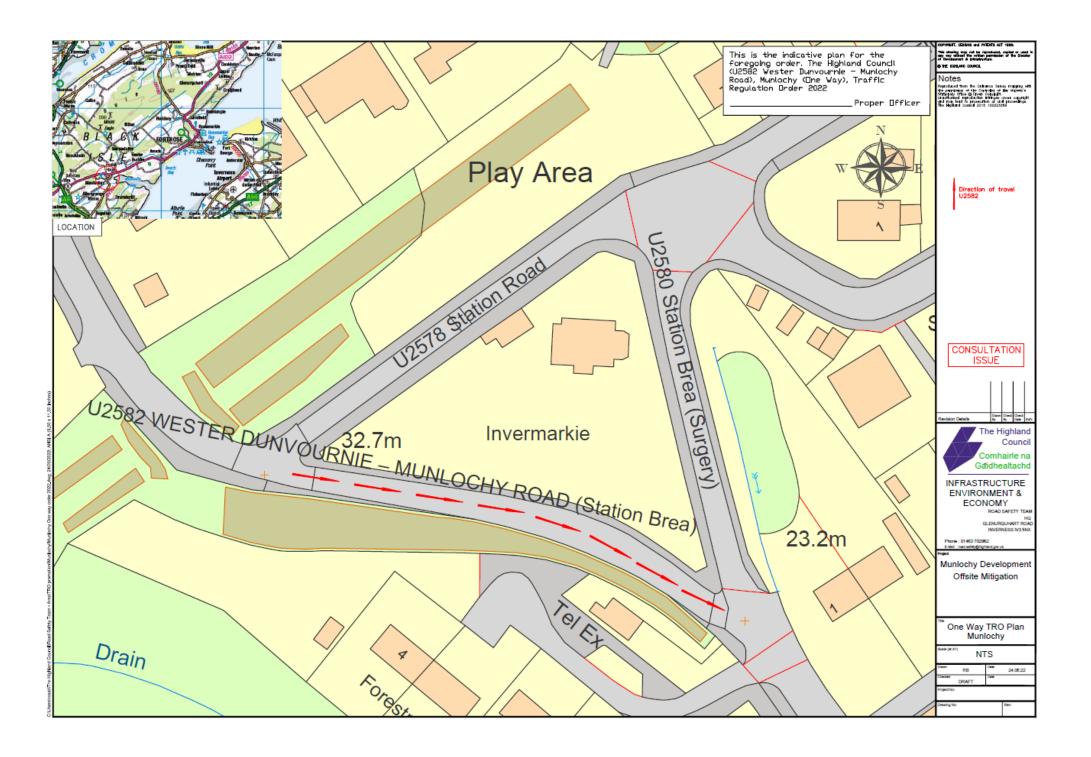

- 1. This Order may be cited as "The Highland Council (U2582 Wester Dunvournie Munlochy Road), Munlochy (One Way), Traffic Regulation Order 2022" and shall come into operation on DATE.
- 2. The Interpretation Act 1978 shall apply for the interpretation of this order as it applies for the Interpretation of an Act of Parliament.
- All provisions contained in any Order, Enactments or Others in so far as
  the same repeat or are inconsistent with the provisions of this Order and
  true intent and meaning hereof shall cease to have effect and are hereby
  revoked
- 4. No person shall drive or cause or permit any vehicle to be driven on the lengths of road specified in Column 1 of the Schedule hereto other than in the direction specified opposite in Column 2 of the said Schedule.

## **ONE WAY STREET**

| Column 1                              | Column 2                       |
|---------------------------------------|--------------------------------|
| U2582 Wester Dunvournie-              | From North West to South East. |
| Munlochy Road (Station Brea)          |                                |
| From its junction with the U2578      |                                |
| Station Road to its junction with the |                                |
| U2580 Station Brea (Surgery) a total  |                                |
| length of 90 metres or thereby.       |                                |