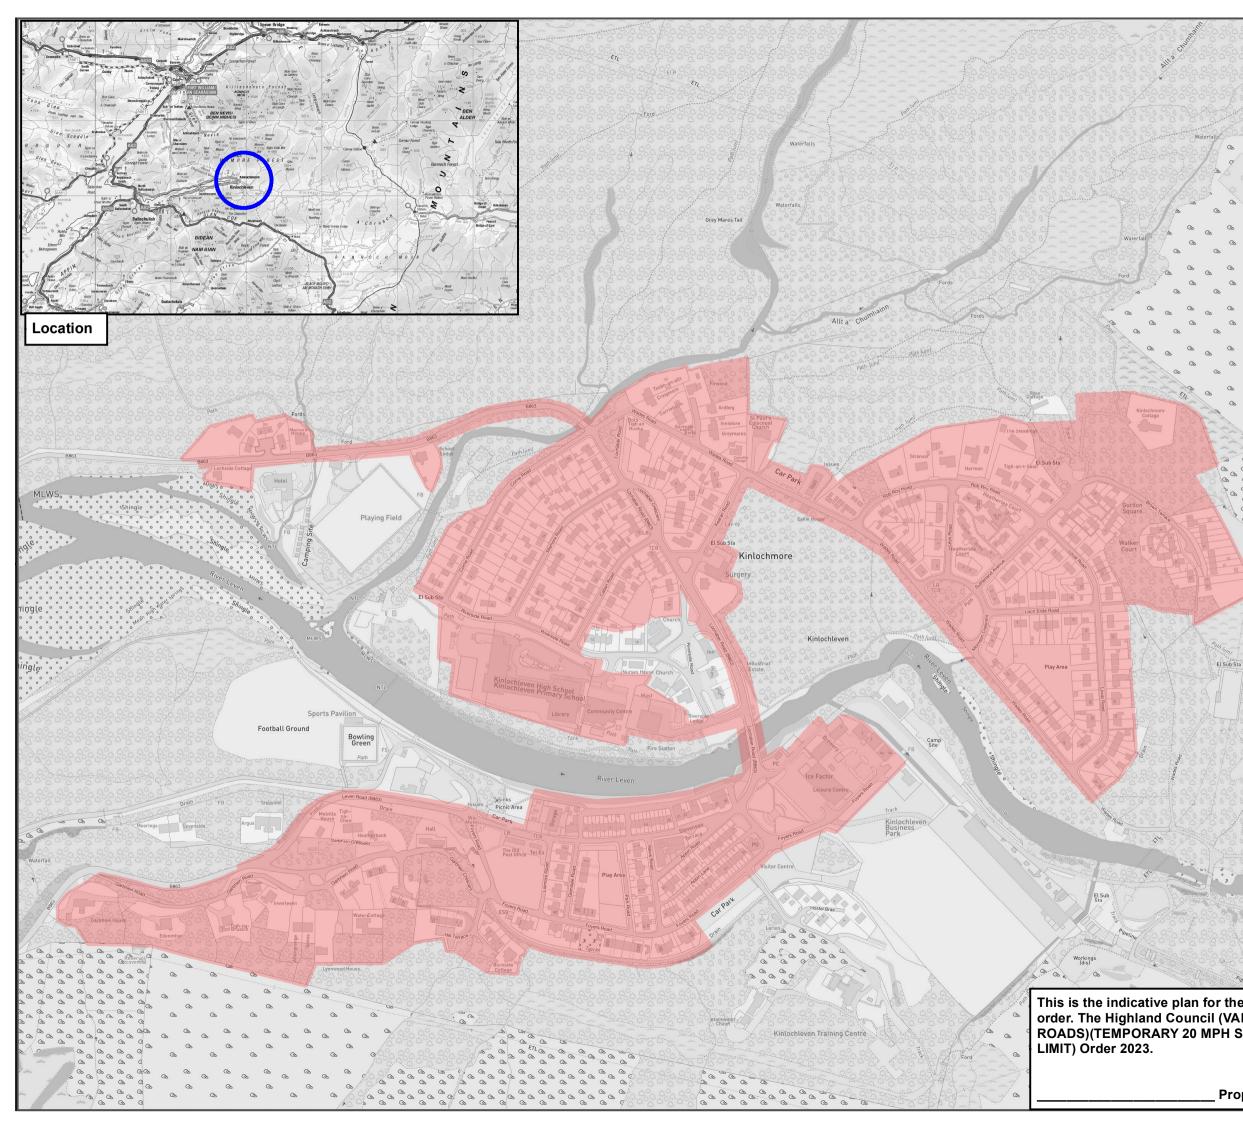

|      | 20 mph Speed Limit |             |             |      |       |  |
|------|--------------------|-------------|-------------|------|-------|--|
| 0    |                    |             |             |      |       |  |
| 12.  |                    |             |             |      |       |  |
| 00   |                    |             |             |      |       |  |
| 0 6  |                    |             |             |      |       |  |
| 000  |                    |             |             |      |       |  |
| 00   |                    |             |             |      |       |  |
| 0000 | Revision Details   | Drawn<br>By | Check<br>By | Date | Suf'x |  |

## INFRASTRUCTURE AND ENVIRONMENT

Roads & Infrastructure Headquarters Glenurquhart Road Inverness IV3 5NX

Project: 20 mph Early Adoption

| 2000000                                 |                 |                |  |  |
|-----------------------------------------|-----------------|----------------|--|--|
| 1000 000 000 000 000 000 000 000 000 00 | TTRO Extents    |                |  |  |
|                                         | Scale ( At A3): | 1 : 4,218      |  |  |
| Pipeline                                | Drawn: RB       | Date: 07.03.23 |  |  |
| he foregoing<br>ARIOUS                  | Checked:        | Date:          |  |  |
| SPEED                                   | Project No:     |                |  |  |
|                                         | Drawing No:     | Rev:           |  |  |
| oper Officer                            | TTROE_095       |                |  |  |
|                                         |                 |                |  |  |