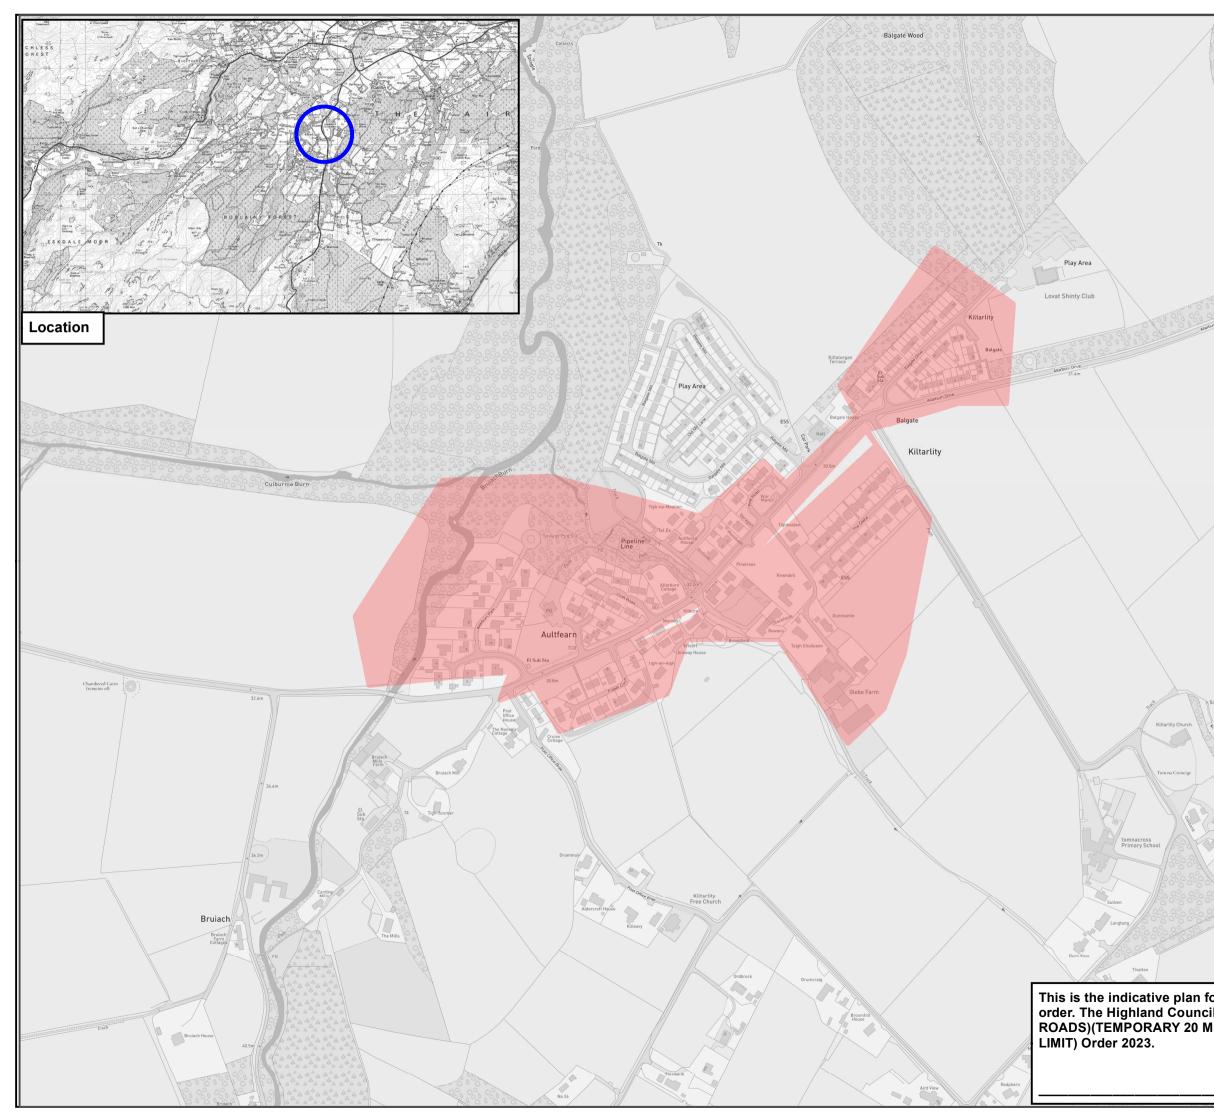

## INFRASTRUCTURE AND ENVIRONMENT

Roads & Infrastructure Headquarters Glenurquhart Road Inverness IV3 5NX

<sup>Project:</sup> 20 mph Early Adoption

|                                                                                                  | 448m             | Title:<br>TTRO Extents           |                           |  |  |
|--------------------------------------------------------------------------------------------------|------------------|----------------------------------|---------------------------|--|--|
| for the foregoing<br>cil (VARIOUS<br>MPH SPEED Checked: Date:<br>Project No:<br>Drawing No: Rev: |                  | Scale ( At A3): <b>1 : 4,692</b> |                           |  |  |
| cil (VARIOUS   MPH SPEED   Drawing No:                                                           |                  | Drawn: RB                        | <sup>Date:</sup> 15.02.23 |  |  |
| Drawing No: Rev:                                                                                 |                  | Checked:                         | Date:                     |  |  |
|                                                                                                  | MPH SPEED        | Project No:                      |                           |  |  |
| _ Proper Officer    TTROE_069                                                                    |                  | Drawing No:                      | Rev:                      |  |  |
|                                                                                                  | _ Proper Officer | TTROE_069                        |                           |  |  |