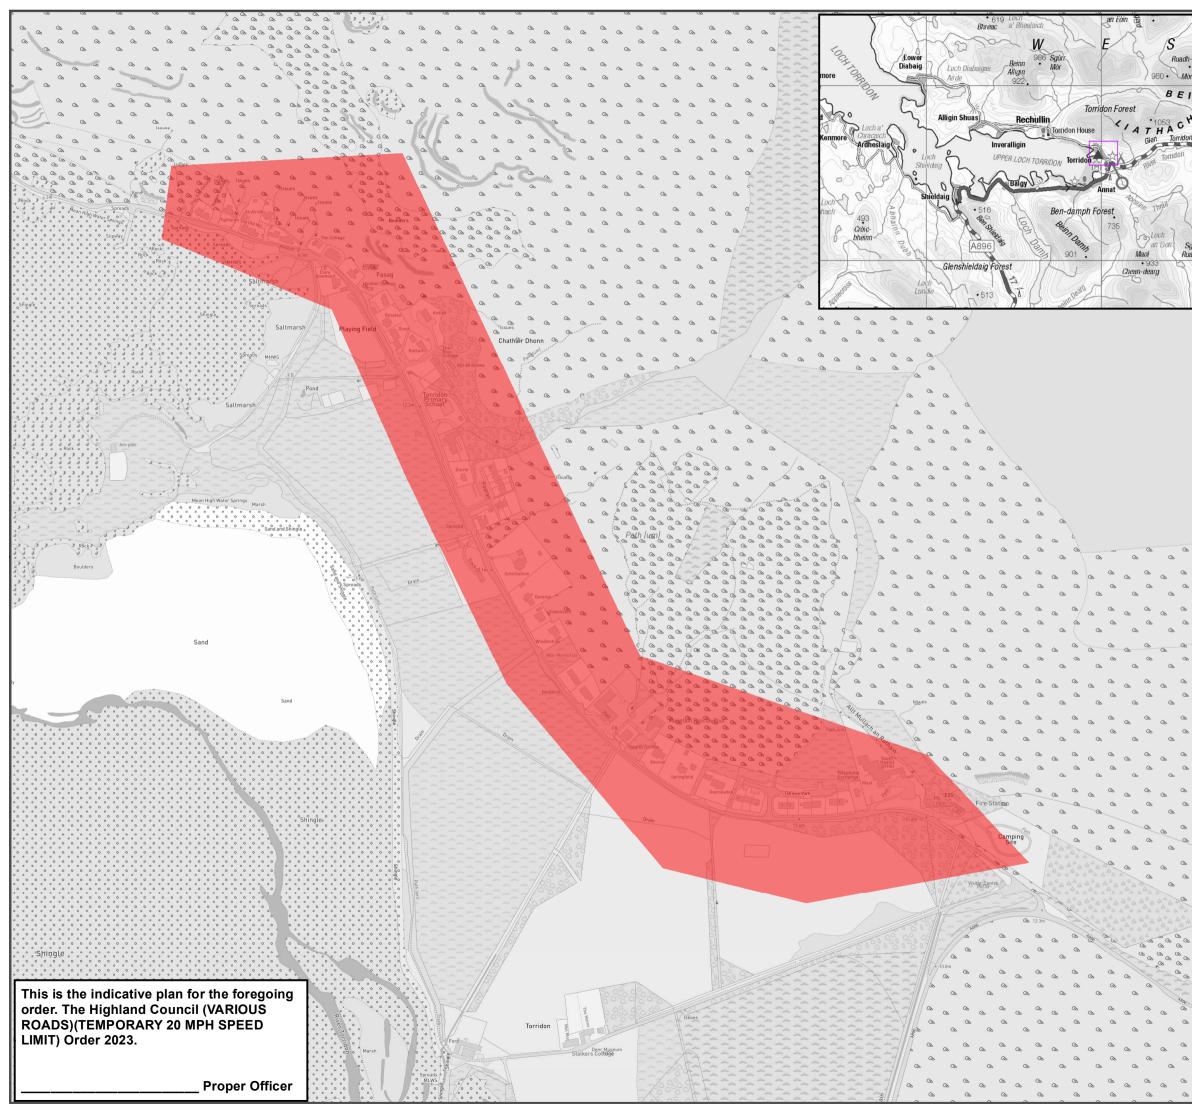

| B78<br>Stac<br>1010<br>Kinlochewe/<br>Ceann Loch Lü<br>N N 993<br>A8996<br>Loch<br>Coulin Forest<br>926 - Beinn Liath Minor | COPYRIGHT, DESIGNS and PATENTS ACT<br>1988:<br>This drawing may not be reproduced, copied<br>or used in any way without the written<br>permission of the Executive Chief Officer of<br>Infrastructure, Environment and Economy.<br>© The Highland Council 2022<br>NOTES:<br>Reproduced from the Ordnance Survey<br>mapping with the permission of the<br>Controller of His Majesty's Stationery Office<br>© Crown copyright. Unauthorised<br>reproduction infringes Crown copyright and |             |             |        |       |
|-----------------------------------------------------------------------------------------------------------------------------|-----------------------------------------------------------------------------------------------------------------------------------------------------------------------------------------------------------------------------------------------------------------------------------------------------------------------------------------------------------------------------------------------------------------------------------------------------------------------------------------|-------------|-------------|--------|-------|
| gorr<br>aadh • 958<br>Achnashellach<br>Station                                                                              | may lead to prosecution or civil proceedings.<br>The Highland Council 2022 100023369.                                                                                                                                                                                                                                                                                                                                                                                                   |             |             |        |       |
| Location                                                                                                                    | 20 mph Speed Limit                                                                                                                                                                                                                                                                                                                                                                                                                                                                      |             |             |        |       |
|                                                                                                                             |                                                                                                                                                                                                                                                                                                                                                                                                                                                                                         |             |             |        |       |
|                                                                                                                             | Revision Details                                                                                                                                                                                                                                                                                                                                                                                                                                                                        | Drawn<br>By | Check<br>By | Date   | Suf'x |
|                                                                                                                             | The Highland<br>Council<br>Comhairle na<br>Gàidhealtachd                                                                                                                                                                                                                                                                                                                                                                                                                                |             |             |        |       |
|                                                                                                                             | INFRASTRUCTURE<br>AND ENVIRONMENT                                                                                                                                                                                                                                                                                                                                                                                                                                                       |             |             |        |       |
|                                                                                                                             | Roads & Infrastructure<br>Headquarters<br>Glenurquhart Road<br>Inverness<br>IV3 5NX                                                                                                                                                                                                                                                                                                                                                                                                     |             |             |        |       |
|                                                                                                                             | Project:<br>20 mph Early Adoption                                                                                                                                                                                                                                                                                                                                                                                                                                                       |             |             |        |       |
|                                                                                                                             | TTRO Extents                                                                                                                                                                                                                                                                                                                                                                                                                                                                            |             |             |        |       |
|                                                                                                                             | Scale ( At A3): <b>1 : 4,667</b>                                                                                                                                                                                                                                                                                                                                                                                                                                                        |             |             |        |       |
|                                                                                                                             | Drawn: RE                                                                                                                                                                                                                                                                                                                                                                                                                                                                               | }           | Date: (     | )3.04. | 23    |
|                                                                                                                             | Checked:                                                                                                                                                                                                                                                                                                                                                                                                                                                                                |             | Date:       |        |       |
|                                                                                                                             | Project No:                                                                                                                                                                                                                                                                                                                                                                                                                                                                             |             |             |        |       |
|                                                                                                                             | Drawing No:<br>TTROE_                                                                                                                                                                                                                                                                                                                                                                                                                                                                   | 105         | Rev:        |        |       |