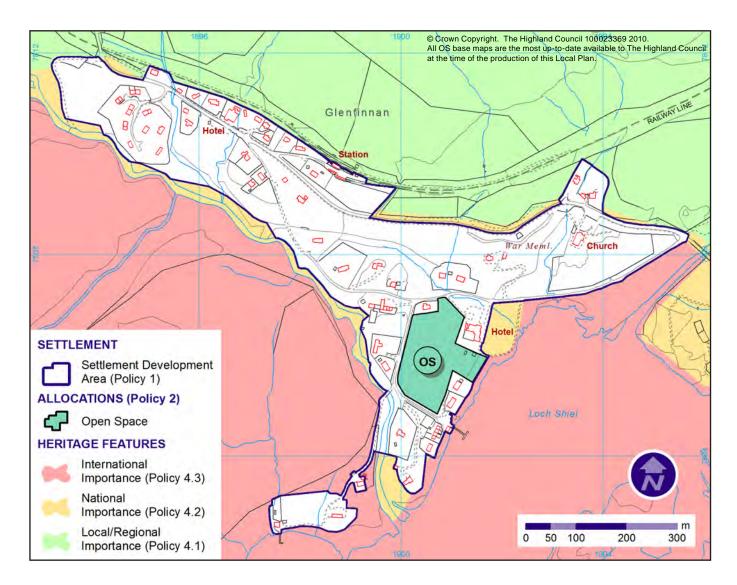

## Inset 39: Gleann Fhionnainn

## **Objectives**

- To direct housing to remaining infill opportunities principally on the west side of the A830.
- To extend museum/heritage attractions at the station and provide for development of a village hall and a playing field.
- To retain a strong belt of trees and related paths adjacent to the A830 and protect the open "parks" and setting for the Listed Church and heritage buildings at Slatach.
- To safeguard the character of the loch edges, open lands and the setting for the Monument, Visitor Centre and parking.
- To promote upgrading of the WWTW facilities
- To protect the SPA, Ancient Woodland and SSSI features within the settlement.
- To protect the integrity of and secure exceptional siting and design within the NSA.