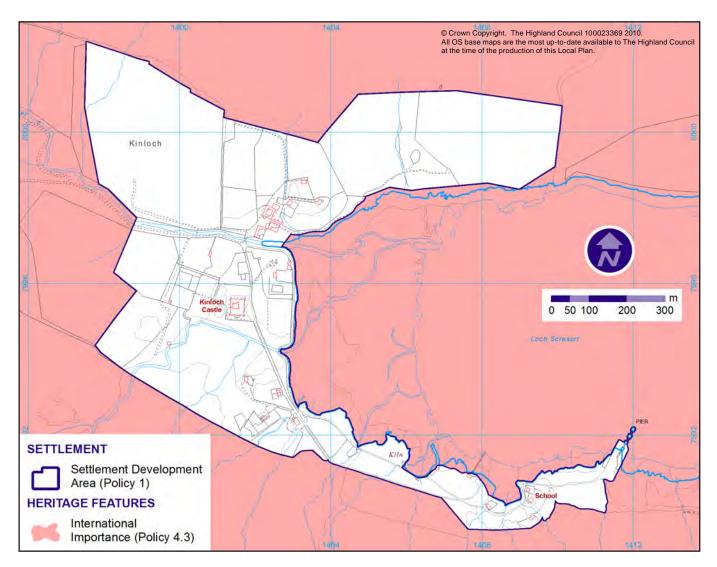

## Inset 46: Eilean Rùm

## **Objectives for Rum**

- To embrace development aspirations of the community including the Kinloch Village Development Plan.
- To secure exceptional siting and design quality where public seaward views are likely to be affected.
- To protect the SPA, SAC, Category A Listed Building, Designed Landscape, Scheduled Monument, NNR and SSSI features within the settlement.
- To safeguard woodland of amenity and nature conservation value and promote replanting.
- To secure developer funded road improvements where a network deficiency is created or worsened.
- To protect the integrity of and secure exceptional siting and design within the NSA.
- To secure a collective, master planned, crofting community development of the township expansion area.