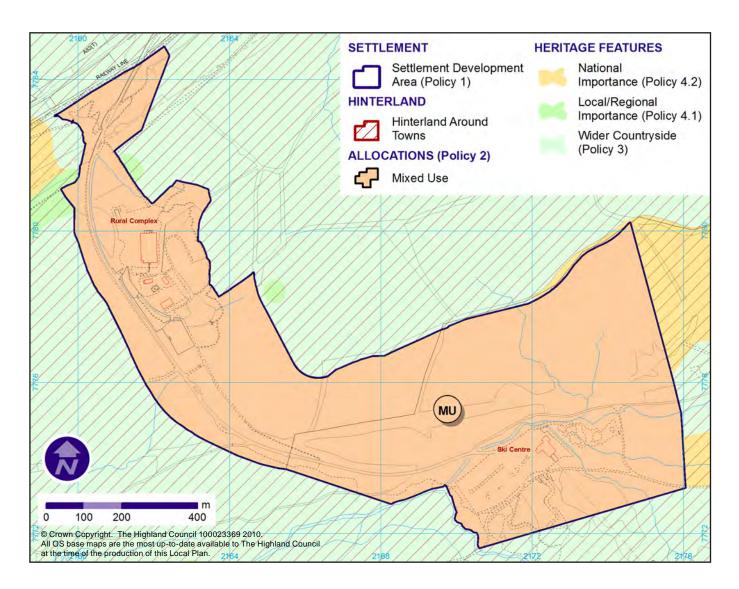

## **INSET 29 : LEANACHAN FOREST**

## Inset 29 : Coille Leanachain

## Objectives

• To protect the SSSI within the settlement.

## Leanachan Forest Site Allocation

| Site<br>Ref. | Site<br>Area | Location         | Indicative<br>Capacity | Developer Requirements                                                                                                                                                                                                                                                                                                                                                                                                                                                                                                                                   |
|--------------|--------------|------------------|------------------------|----------------------------------------------------------------------------------------------------------------------------------------------------------------------------------------------------------------------------------------------------------------------------------------------------------------------------------------------------------------------------------------------------------------------------------------------------------------------------------------------------------------------------------------------------------|
| MU           | 81.4 ha      | Leanachan Forest | -                      | Acceptable Uses : those associated with<br>tourism and recreation and which are<br>compatible with the principal role of Aonach<br>Mor as a skiing and outdoor activities centre.<br>Development dependent upon: a transport<br>assessment; a protected species survey; and<br>the approval of a masterplan addressing site<br>layout, the distribution of uses, access<br>arrangements, natural heritage safeguards<br>and mitigation, and a landscape strategy.<br>To retain and integrate watercourses as<br>natural features within the development. |