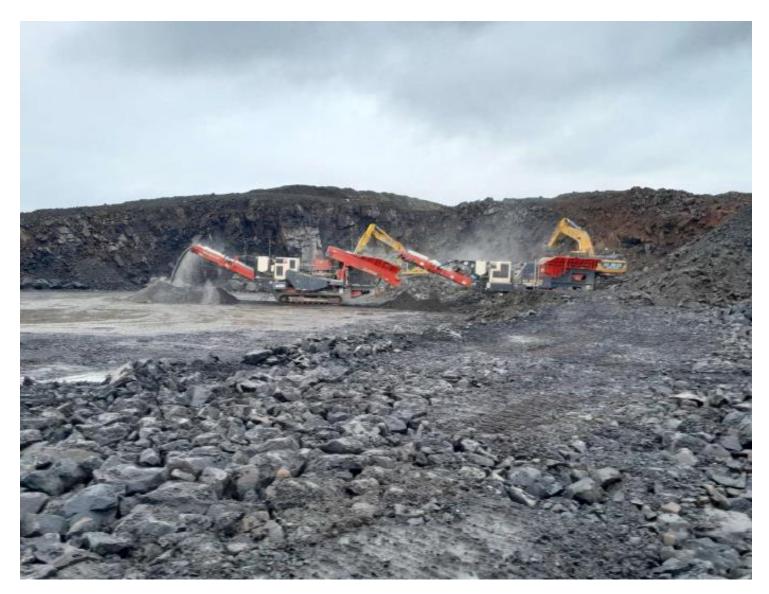

#### Kingsburgh Quarry

Rock processing – Armour/infill Exporting of 6A material