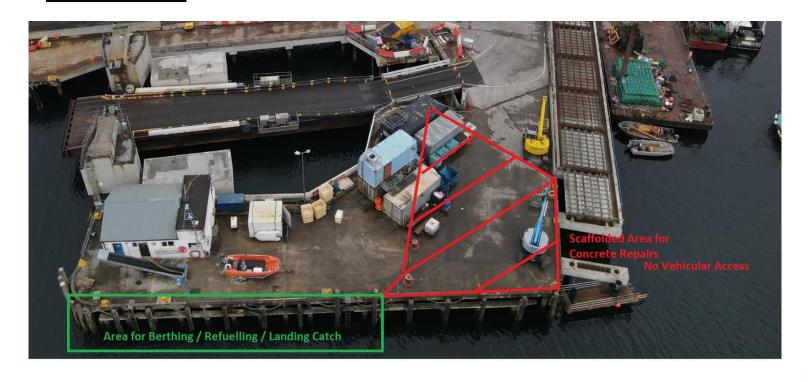

2/23

- Removal of the existing Linkspan
- Demolition of 2no lifting dolphins
- Extraction of existing piles
- Removal of 2no protection piles
- Remove existing fenders
- Installation of new fenders
- Installation and commissioning of the new Linkspan





#### Marshalling Area



- Capping Beam Installation
- Installation of Ducting and Drainage
- Installation of the Electrical Distribution Kiosk
- Deliveries and Storage of Pre-cast elements







- Approachway Piling Complete
- Pile plugs installed
- Installation of pre-cast cross-heads and edgebeams

#### Linkspan/Bankseat





- Bankseat Stage 1 Pour Complete
- East and West Dolphins Installed







- Piling Works Complete
- Infill of New Berthing Structure
- Tie-Rod Installation
- Stage 1 Rock Armour installed



#### **Pierhead**



• Concrete repair works liaison.



#### Kingsburgh Quarry



Rock processing – Armour/infill Exporting of 6A material



#### Planned works

- Complete Install of Precast on Approachway and Pierhead
- Completion of Tie Rods and Bulk Fill to Berthing Structure
- Phase 2 of Rock Armour to Berthing Structure
- Completion of Bankseat Concrete Works
- Installation of Fenders on Approachway
- Completion of Drainage and Ducting to Marshalling Area
- Installation of Concrete Dry Berth
- Demobilise Remainder of Marine Plant



#### **Community Benefits**

- Contracting with firms and supply chain with over £1M Skye and Lochalsh.
- Estimated local spend £300,000
- Engagement with schools, talks and business breakfasts to Kilmuir, Staffin, Plockton and Portree
- Staff are actively involved with sc