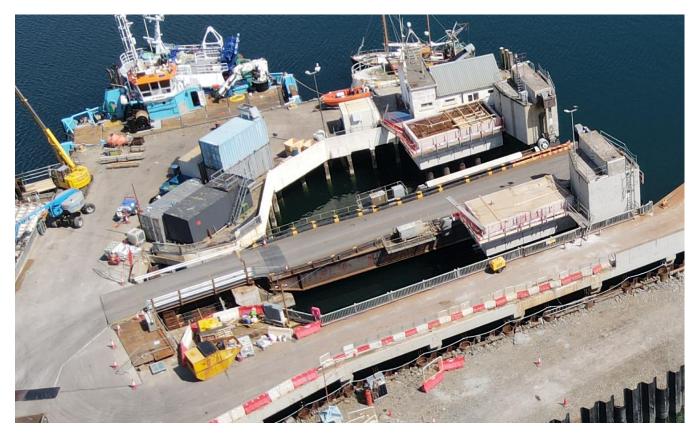

# Planned Works – Outage 2 30/10/23-11/12/23

- Removal of the existing Linkspan
- Demolition of 2no lifting dolphins
- Extraction of existing piles
- Removal of 2no protection piles
- Remove existing fenders
- Installation of new fenders
- Installation and commissioning of the new Linkspan

#### Linkspan/Bankseat

- Bankseat Stage 1 Pour Complete
- East and West Dolphins Installed

- Piling Works Complete
- Infill of New Berthing Structure
- Tie-Rod Installation
- Stage 1 Rock Armour installed