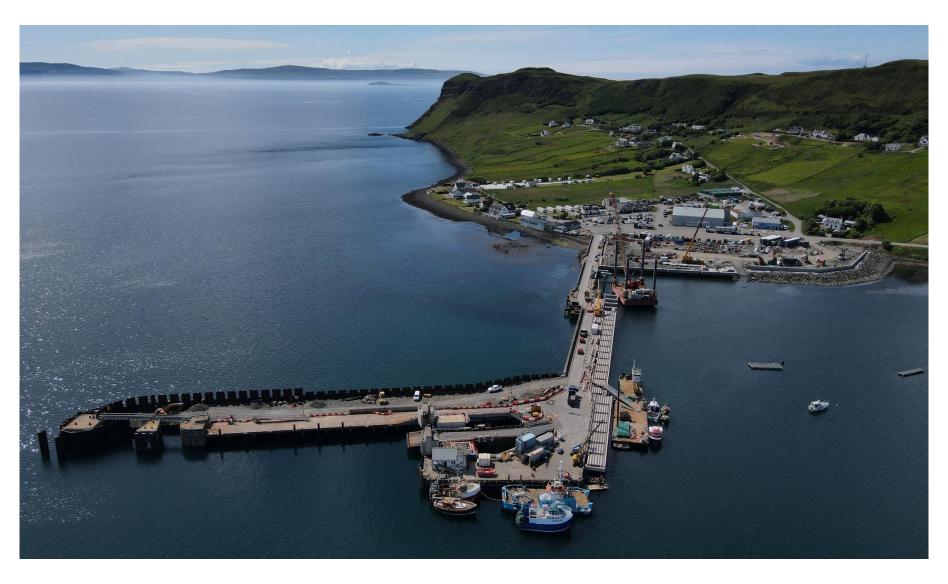

## Uig Harbour Redevelopment

Community Liaison Meeting 15<sup>th</sup> June 2023

| Marshalling Area                                                                                                                                                   | Approachway                                                                                          | Linkspan/Bankseat                                                  | Berthing Structure                                                                                        | Pierhead                         | Kinsgburgh Quarry                                      |
|--------------------------------------------------------------------------------------------------------------------------------------------------------------------|------------------------------------------------------------------------------------------------------|--------------------------------------------------------------------|-----------------------------------------------------------------------------------------------------------|----------------------------------|--------------------------------------------------------|
| Capping Beam Installation Installation of Ducting and Drainage routes Installation of the Electrical Distribution Kiosk Deliveries and Storage of Precast elements | Approachway Piling Complete Pile plugs installed Installation of pre-cast cross- heads and edgebeams | Bankseat Stage 1 Pour Complete<br>East and West Dolphins Installed | Piling Works Complete Infill of New Berthing Structure Tie-Rod Installation Stage 1 Rock Armour installed | Concrete repair works<br>liaison | Rock processing Armour/infill Exporting of 6A material |