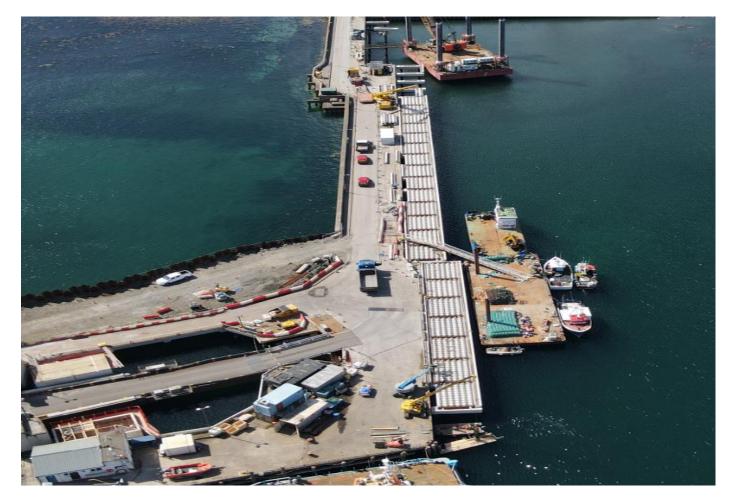

#### Linkspan/Bankseat

- Bankseat Stage 1 Pour Complete
- East and West Dolphins Installed

- Piling Works Complete
- Infill of New Berthing Structure
- Tie-Rod Installation
- Stage 1 Rock Armour installed

#### Planned works

- Complete Install of Precast on Approachway and Pierhead
- Completion of Tie Rods and Bulk Fill to Berthing Structure
- Phase 2 of Rock Armour to Berthing Structure
- Completion of Bankseat Concrete Works
- Installation of Fenders on Approachway
- Completion of Drainage and Ducting to Marshalling Area
- Installation of Concrete Dry Berth
- Demobilise Remainder of Marine Plant