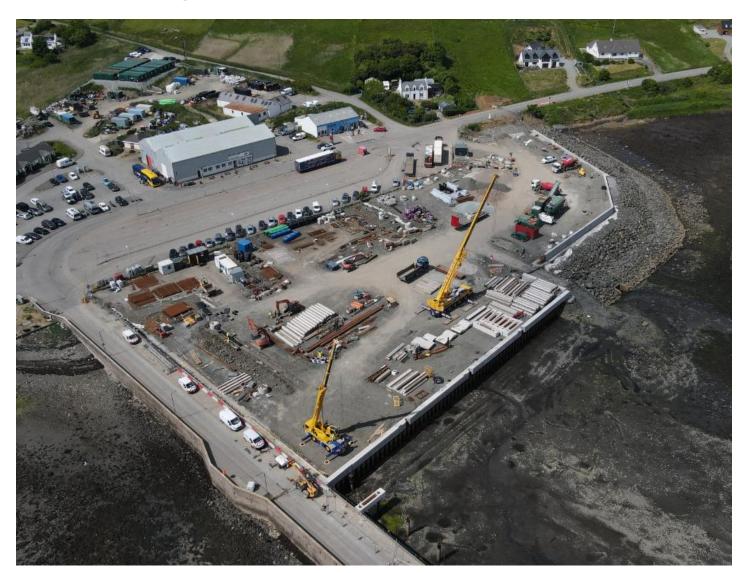

## Uig Harbour Redevelopment

Community Liaison Meeting 15<sup>th</sup> June 2023

| Marshalling Area                                                                                                                                                   | Approachway                                                                                          | Linkspan/Bankseat                                                  | Berthing Structure                                                                                        | Pierhead                         | Kinsgburgh Quarry                                      |
|--------------------------------------------------------------------------------------------------------------------------------------------------------------------|------------------------------------------------------------------------------------------------------|--------------------------------------------------------------------|-----------------------------------------------------------------------------------------------------------|----------------------------------|--------------------------------------------------------|
| Capping Beam Installation Installation of Ducting and Drainage routes Installation of the Electrical Distribution Kiosk Deliveries and Storage of Precast elements | Approachway Piling Complete Pile plugs installed Installation of pre-cast cross- heads and edgebeams | Bankseat Stage 1 Pour Complete<br>East and West Dolphins Installed | Piling Works Complete Infill of New Berthing Structure Tie-Rod Installation Stage 1 Rock Armour installed | Concrete repair works<br>liaison | Rock processing Armour/infill Exporting of 6A material |

#### Marshalling Area

- Capping Beam Installation
- Installation of Ducting and Drainage
- Installation of the Electrical Distribution Kiosk
- Deliveries and Storage of Pre-cast elements

- Approachway Piling Complete
- Pile plugs installed
- Installation of pre-cast cross-heads and edgebeams

#### Linkspan/Bankseat

- Bankseat Stage 1 Pour Complete
- East and West Dolphins Installed

- Piling Works Complete
- Infill of New Berthing Structure
- Tie-Rod Installation
- Stage 1 Rock Armour installed

#### **Pierhead**

• Concrete repair works liaison.

#### Kingsburgh Quarry

Rock processing – Armour/infill Exporting of 6A material