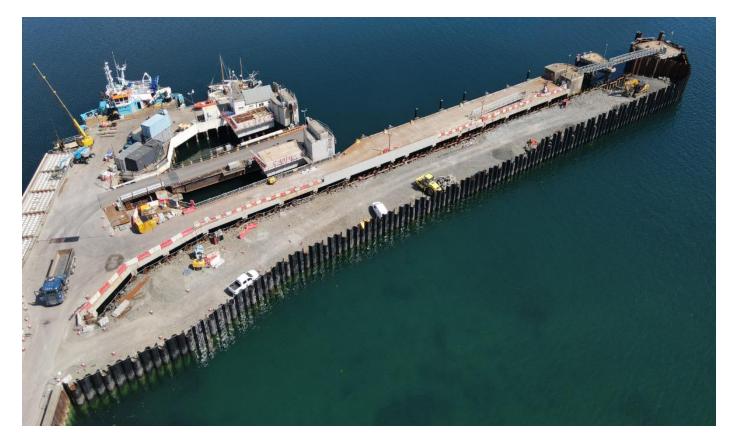

#### Marshalling Area

- Capping Beam Installation
- Installation of Ducting and Drainage
- Installation of the Electrical Distribution Kiosk
- Deliveries and Storage of Pre-cast elements

- Approachway Piling Complete
- Pile plugs installed
- Installation of pre-cast cross-heads and edgebeams

#### Linkspan/Bankseat

- Bankseat Stage 1 Pour Complete
- East and West Dolphins Installed

- Piling Works Complete
- Infill of New Berthing Structure
- Tie-Rod Installation
- Stage 1 Rock Armour installed

#### Planned works

- Complete Install of Precast on Approachway and Pierhead
- Completion of Tie Rods and Bulk Fill to Berthing Structure
- Phase 2 of Rock Armour to Berthing Structure
- Completion of Bankseat Concrete Works
- Installation of Fenders on Approachway
- Completion of Drainage and Ducting to Marshalling Area
- Installation of Concrete Dry Berth
- Demobilise Remainder of Marine Plant