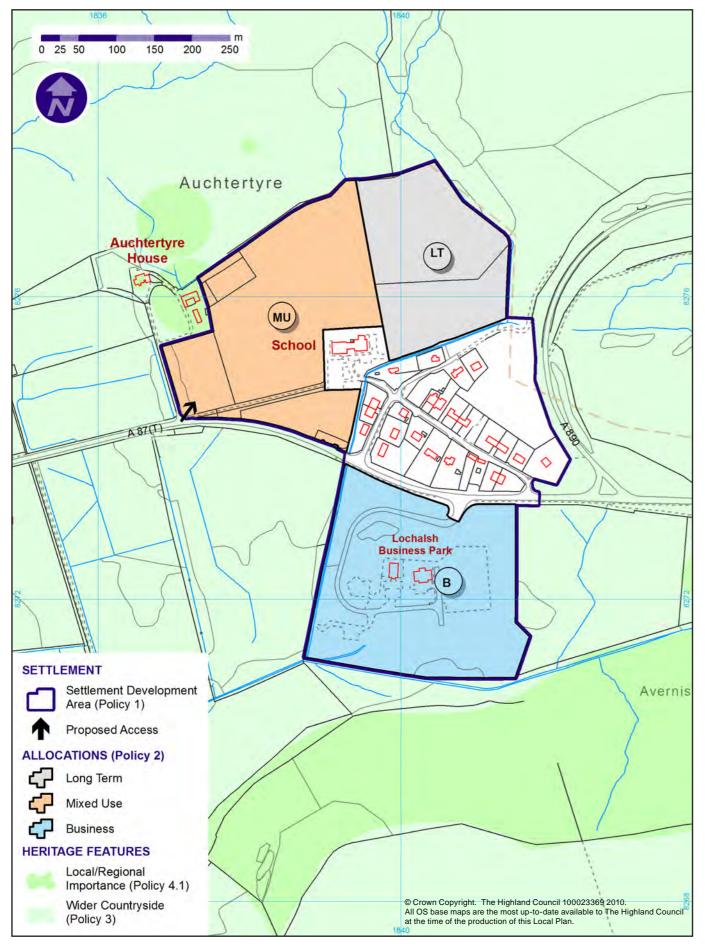

## Objectives

- To maximise the locational advantages of Auchtertyre in terms of its principal road accessibility and its proximity to Kyle.
- To encourage a more efficient use of business land.
- To identify land for further private and affordable housing to help Auchtertyre become a key village and help attract additional community facilities in the longer term.
- To take account of the following development factors: poor ground conditions/surface water drainage issues; trunk road severance and need for improved access/traffic calming; locally important agricultural land; steep ground to the north; and lack of winter sunlighting.

## Site Allocations

| Site<br>Ref. | Site<br>Area | Location                            | Indicative<br>Capacity | Developer Requirements                                                                                                                                                                                                                                                                                                                                                                                                                                                                                                |
|--------------|--------------|-------------------------------------|------------------------|-----------------------------------------------------------------------------------------------------------------------------------------------------------------------------------------------------------------------------------------------------------------------------------------------------------------------------------------------------------------------------------------------------------------------------------------------------------------------------------------------------------------------|
| В            | 6.2 ha       | Business Park                       | -                      | Safeguard for managed recycling centre.                                                                                                                                                                                                                                                                                                                                                                                                                                                                               |
| MU           | 5.9 ha       | North and West of<br>Primary School | 30 units               | Acceptable Uses - community, housing,<br>affordable housing. Developer masterplan to<br>address: new trunk road access at "old road";<br>closure of existing village junction(s); phasing;<br>net betterment of run-off; safe routes to<br>school; provision of turning head(s);<br>connection to village road network; and<br>replacement school parking, bus turning and<br>access. Sensitive siting and design.<br>Justification required for any new junction onto<br>trunk road. Connection to the public sewer. |
| LT           | 3.6 ha       | North-east of<br>Primary School     | -                      | -                                                                                                                                                                                                                                                                                                                                                                                                                                                                                                                     |