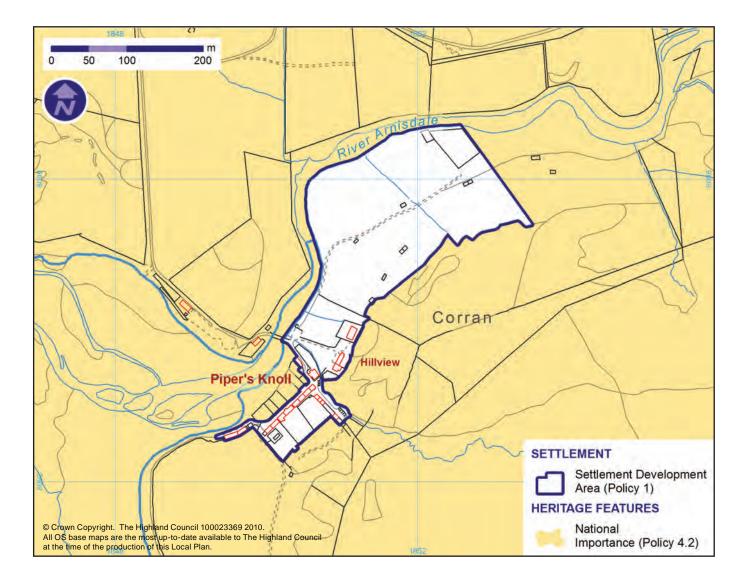

## INSET 75 : CORRAN Inset 75 : An Corran

## **Objectives**

- To secure exceptional siting and design quality where public seaward views are likely to be affected.
- To secure road improvements where a network deficiency is created or worsened.
- To safeguard in bye croft land quality by favouring siting on poorer parts of crofts or on common grazings where applicable.
- To take account of bridge capacities where river crossings are required to access development land.
- To secure a collective, crofting community development of the township expansion area.
- To protect the Ancient Woodland within the settlement.
- To protect the integrity of and secure exceptional siting and design within the NSA.