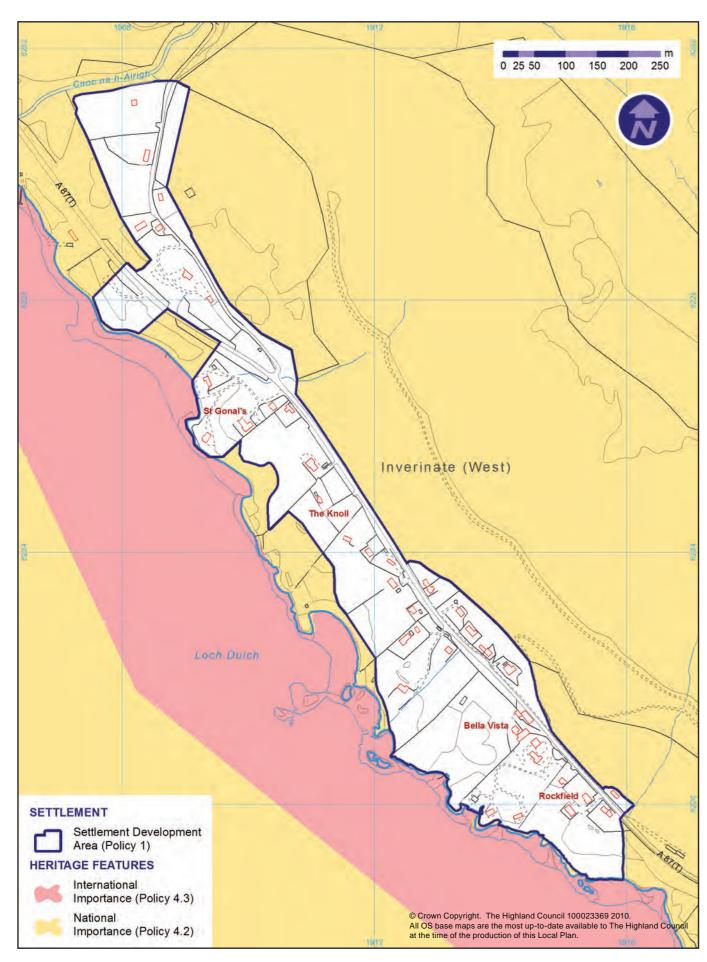

## Inset 72: Inbhir Ìonaid an Iar

## **Objectives for Inverinate (West)**

- To minimise pedestrian crossing movements of the A87 spine road.
- To identify development as close as possible to the village centre in particular for affordable housing.
- To take account of the following development factors: steep ground to the north and Loch Duich to the south; trunk road access and visual prominence constraints; the attractive outlook over Loch Duich which is part of a SAC; and the pockets of amenity woodland on the lochside.
- To maximise retention of coastal woodland/scrub.
- To ensure drainage to land.
- To protect the integrity of and secure exceptional siting and design within the NSA.
- To protect the SAC and Ancient Woodland features within the settlement.