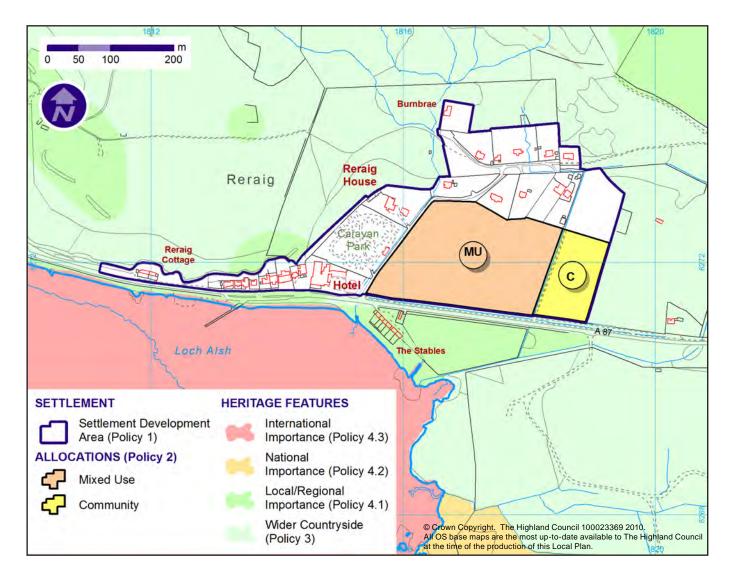

## **Site Allocations**

| Site<br>Ref. | Site<br>Area | Location                             | Indicative Capacity | Developer Requirements                                                                                                                                                                                                                                                                                                                                           |
|--------------|--------------|--------------------------------------|---------------------|------------------------------------------------------------------------------------------------------------------------------------------------------------------------------------------------------------------------------------------------------------------------------------------------------------------------------------------------------------------|
| MU           | 3.8 ha       | Reraig - East of<br>Caravan Park     | 5 units             | Acceptable Uses - affordable housing, community and housing. Provision of affordable housing, road widening along existing single track road to form a safe, staggered access, path from the site to meet the existing pedestrian walkway along the A87 and siting of development towards frontage. Justification required for any new junction onto trunk road. |
| С            | 1.1 ha       | Reraig - South of<br>Sgurr Mor Lodge | -                   | Allotments proposal, as per consent, separate access to be formed from the A87. Justification required for any new junction onto trunk road.                                                                                                                                                                                                                     |