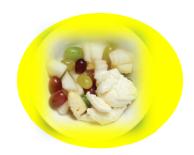

## Monday

Breaded Fish & Chips

or

Veggie Fried Rice & Curry Sauce

Yoghurt & Fruit

# Monday

Macaroni Cheese with
Garlic Bread
or

**Veggie Curry with Rice** 

Yoghurt & Fruit