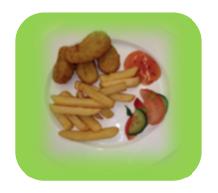

## Monday

Breaded Fish & Chips

or

Veggie Fried Rice & Curry Sauce

Yoghurt & Fruit