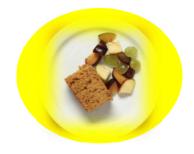

# **Thursday**

Steak Pie &
Boiled Potatoes
Or

Homemade Soup with Cheese Sandwich

Fruit Platter

# Wednesday

Sausage Roll with Mashed Potatoes or

Homemade Soup with Cheese Sandwich

Fruit Platter