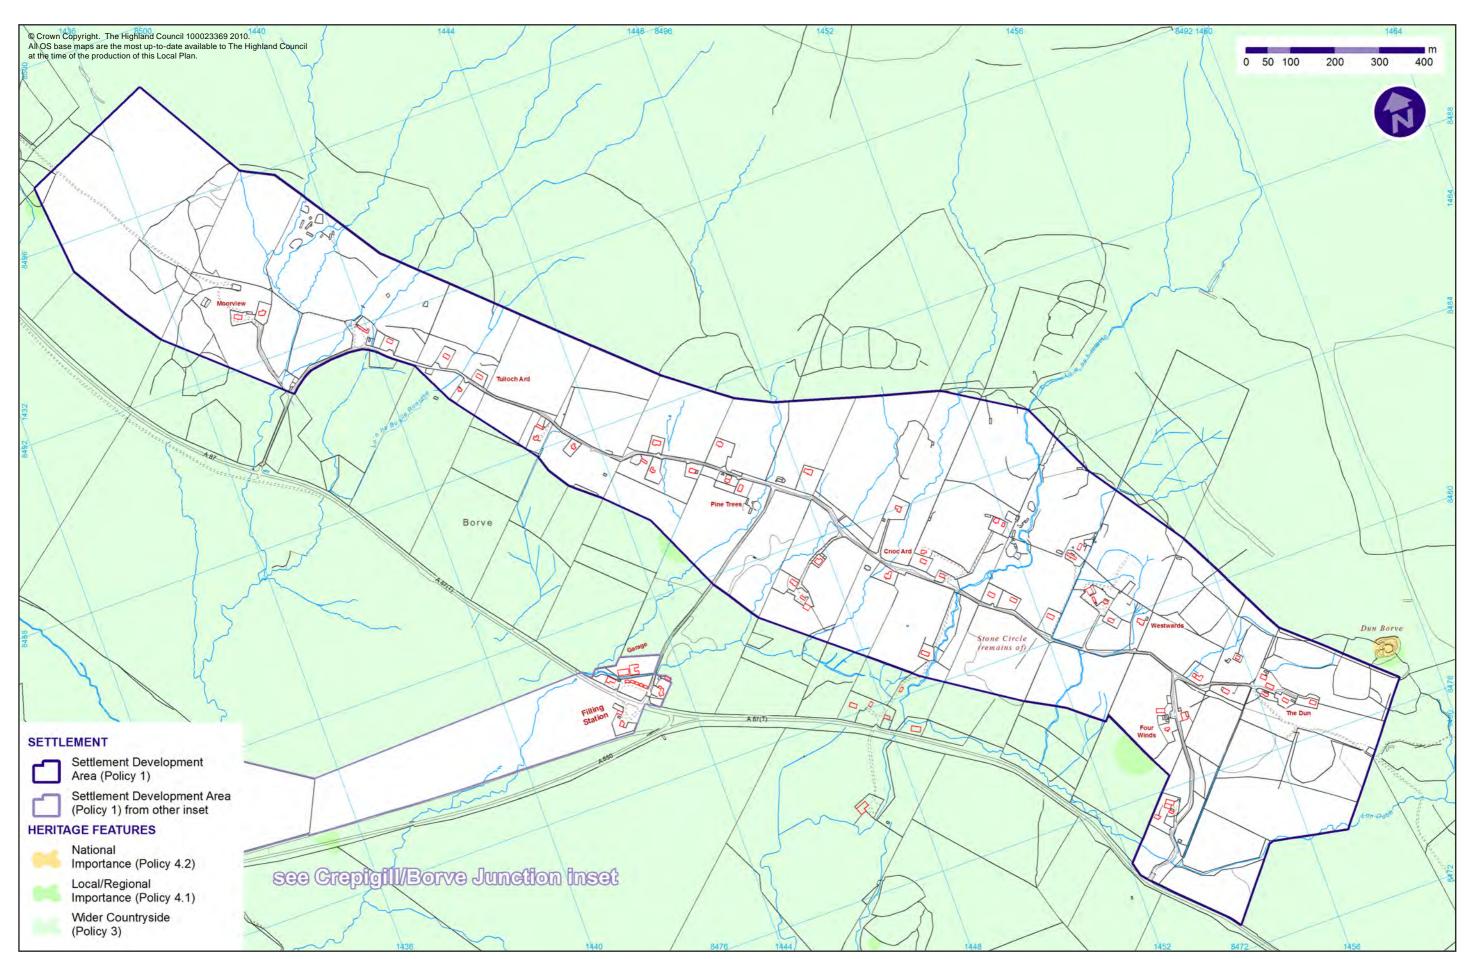

## **INSET 109: BORVE**

## **Objectives for Borve**

- To secure exceptional siting and design quality where public seaward views are likely to be affected or land is within a landscape designation.
- To secure developer funded road improvements where a network deficiency is created or worsened.
- To protect public seaward views where applicable.
- To safeguard in bye croft land quality by favouring siting on poorer parts of crofts or on common grazings where applicable.
- To secure a collective, master planned, crofting community development of the township expansion area.