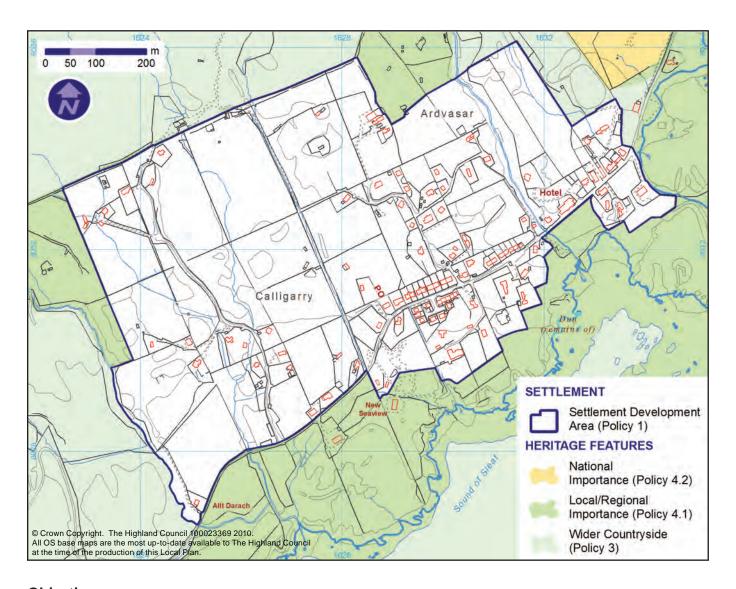

## **INSET 82: CALLIGARRY AND ARDVASAR**

## **Objectives**

- To secure developer contributions to upgrade 'side roads' if development proposes taking access from them.
- To take account of the following development factors: the scattered crofting pattern of development; lack of 'side roads' and spine road capacity; and fragmented crofting tenancy/ownership which inhibits the release of land for comprehensively serviced sites.
- To protect remaining public seaward views.
- To safeguard in bye croft land quality by favouring siting on poorer parts of crofts.