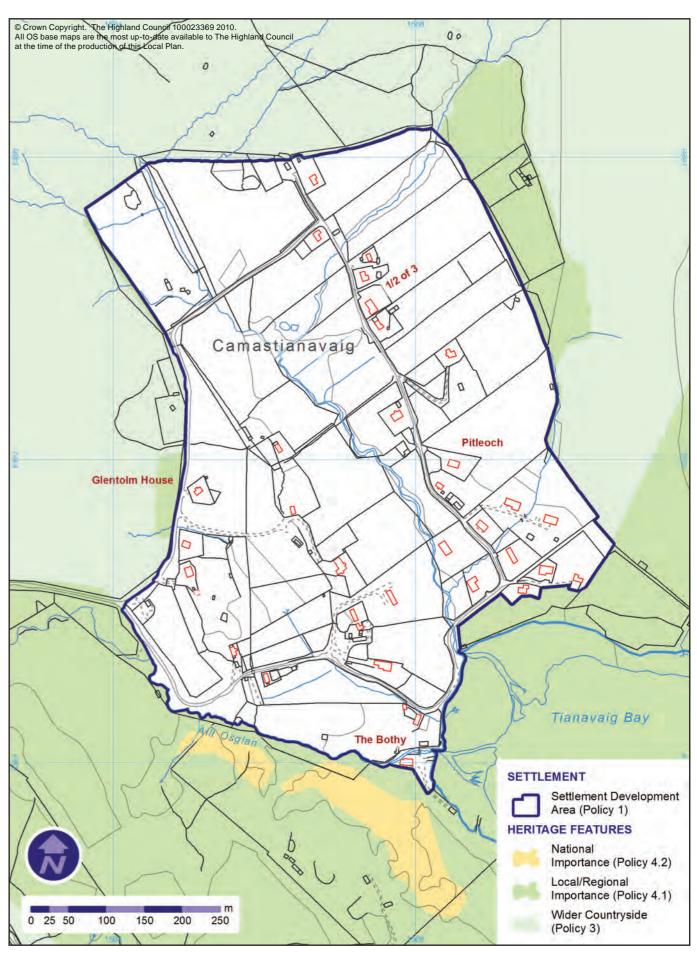

## **Objectives for Camustianavaig**

- To secure exceptional siting and design quality where public seaward views are likely to be affected or land is within a landscape designation.
- To secure developer funded road improvements where a network deficiency is created or worsened.
- To protect public seaward views where applicable.
- To safeguard in bye croft land quality by favouring siting on poorer parts of crofts or on common grazings.