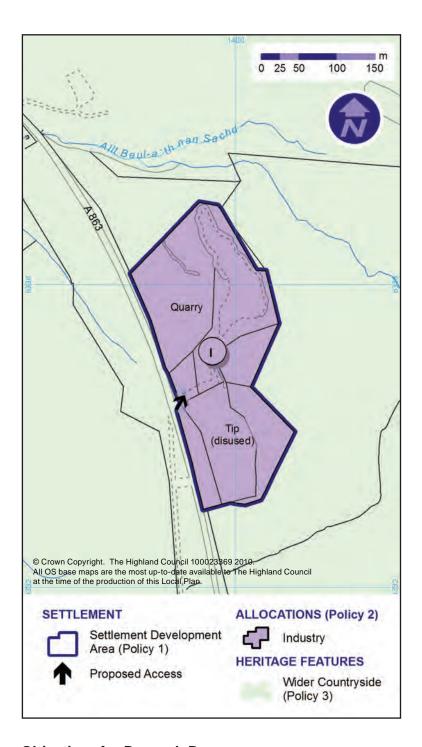

# **INSET 155: DRYNOCH DUMP**

# Inset 155: Lagais a' Dhroighnich

#### **Site Allocation**

| Site<br>Ref. | Site<br>Area | Location     |
|--------------|--------------|--------------|
| I            | 5.0 ha       | Drynoch Dump |

## **Developer Requirement**

Contamination assessment, safeguarded for bad-neighbour uses.

## **Objectives for Drynoch Dump**

- To secure exceptional siting and design quality where public seaward views are likely to be affected or land within a landscape designation.
- To secure developer funded road improvements where a network deficiency is created or worsened.
- To protect public seaward views where applicable.
- To safeguard in bye croft land quality by favouring siting on poorer parts of crofts or on common grazings where applicable.