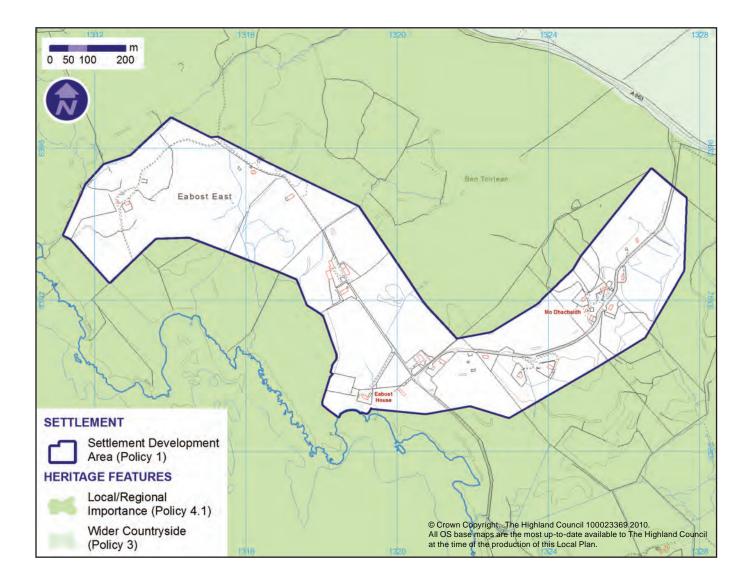

## **INSET 162: EABOST (East)**

## **Objectives for Eabost (East)**

- To secure exceptional siting and design quality where public seaward views are likely to be affected or land within a landscape designation.
- To secure developer funded road improvements where a network deficiency is created or worsened.
- To protect public seaward views where applicable.
- To safeguard in bye croft land quality by favouring siting on poorer parts of crofts or on common grazings where applicable.
- To secure a collective, master planned, crofting community development of the township expansion area.