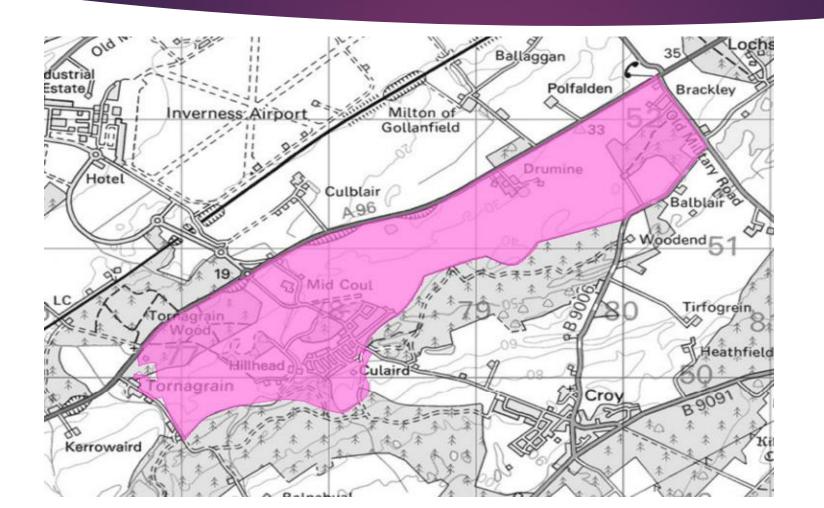

ons on closure of Croy with Ministerial decision

### OPTION 2 PROS AND CONS

- PROS
- Would allow for additional school capacity locally at lower capital costs than Option 1
- ▶ Would retain current morale and ethos of Croy PS
- Stat Cons would be Council only decision
- Less disruption to existing pupils
- CONS
- ▶ May engender divisions between Croy and Tornagrain
- Modular units may have to be retained for medium term
- ► Higher revenue costs to running two schools

### OPTION 2 CATCHMENT CHOICES

- ▶ If Croy PS were to be retained, we would need to define the new catchment area for Tornagrain, to be created from current Croy catchment.
- Options to follow
- Paper Survey will also issue

# Current Croy PS catchment



# Tornagrain Catchment Option 1



# Tornagrain Catchment Option 2



# Tornagrain Catchment Option 3



### CONCLUSION

- We will be issuing a survey via the web as well
- ► **NIEM**S **ṡ**