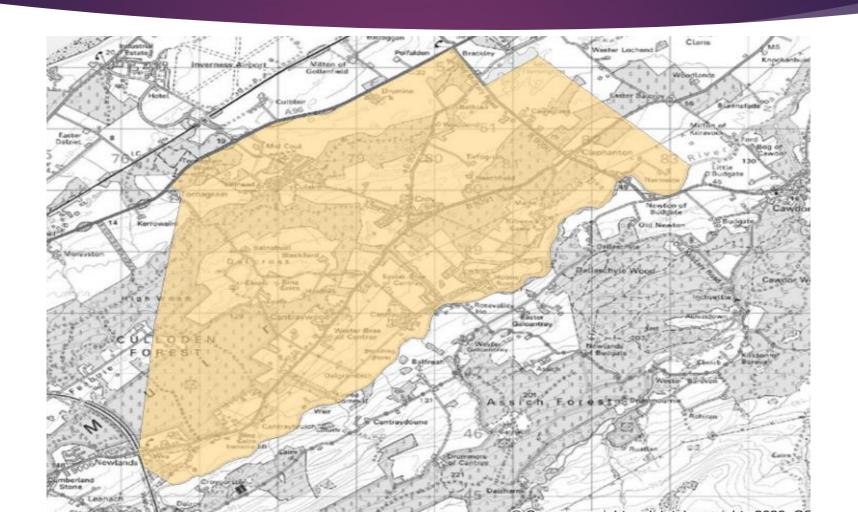

nable quality building, along with its capacity
- Would require stat cons on closure of Croy with Ministerial decision

### OPTION 2 PROS AND CONS

- PROS
- Would allow for additional school capacity locally at lower capital costs than Option 1
- ▶ Would retain current morale and ethos of Croy PS
- Stat Cons would be Council only decision
- Less disruption to existing pupils
- CONS
- ▶ May engender divisions between Croy and Tornagrain
- Modular units may have to be retained for medium term
- ► Higher revenue costs to running two schools

### OPTION 2 CATCHMENT CHOICES

- ▶ If Croy PS were to be retained, we would need to define the new catchment area for Tornagrain, to be created from current Croy catchment.
- Options to follow
- Paper Survey will also issue

# Current Croy PS catchment



# Tornagrain Catchment Option 1



# Tornagrain Catchment Option 2



# Tornagrain Catchment Option 3



### CONCLUSION

- We will be issuing a survey via the web as well
- ► **NIEM**S **ṡ**