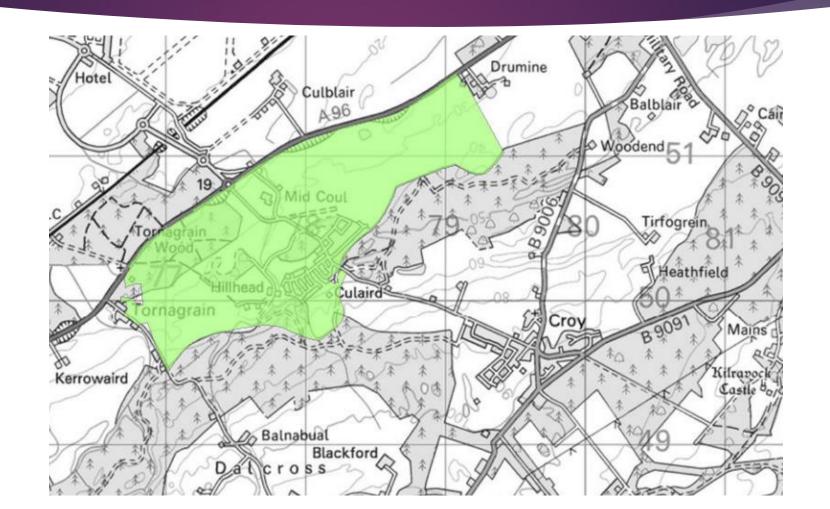

its capacity
- Would require stat cons on closure of Croy with Ministerial decision

### OPTION 2 PROS AND CONS

- PROS
- Would allow for additional school capacity locally at lower capital costs than Option 1
- ▶ Would retain current morale and ethos of Croy PS
- Stat Cons would be Council only decision
- Less disruption to existing pupils
- CONS
- ▶ May engender divisions between Croy and Tornagrain
- Modular units may have to be retained for medium term
- ► Higher revenue costs to running two schools

### OPTION 2 CATCHMENT CHOICES

- ▶ If Croy PS were to be retained, we would need to define the new catchment area for Tornagrain, to be created from current Croy catchment.
- Options to follow
- Paper Survey will also issue

# Current Croy PS catchment



# Tornagrain Catchment Option 1



# Tornagrain Catchment Option 2



# Tornagrain Catchment Option 3



### CONCLUSION

- We will be issuing a survey via the web as well
- ► **NIEM**S **ṡ**