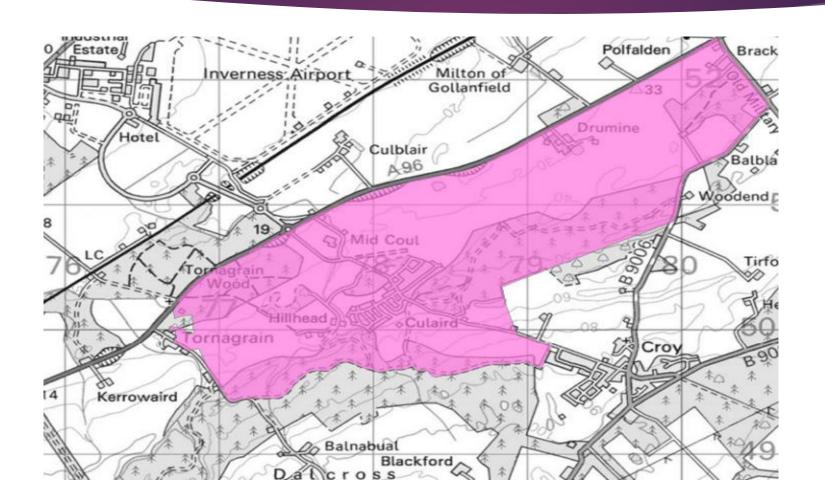

rial decision

### OPTION 2 PROS AND CONS

- PROS
- Would allow for additional school capacity locally at lower capital costs than Option 1
- ▶ Would retain current morale and ethos of Croy PS
- Stat Cons would be Council only decision
- Less disruption to existing pupils
- CONS
- ▶ May engender divisions between Croy and Tornagrain
- Modular units may have to be retained for medium term
- ► Higher revenue costs to running two schools

### OPTION 2 CATCHMENT CHOICES

- ▶ If Croy PS were to be retained, we would need to define the new catchment area for Tornagrain, to be created from current Croy catchment.
- Options to follow
- Paper Survey will also issue

# Current Croy PS catchment



# Tornagrain Catchment Option 1



# Tornagrain Catchment Option 2



# Tornagrain Catchment Option 3



### CONCLUSION

- We will be issuing a survey via the web as well
- ► **NIEM**S **ṡ**