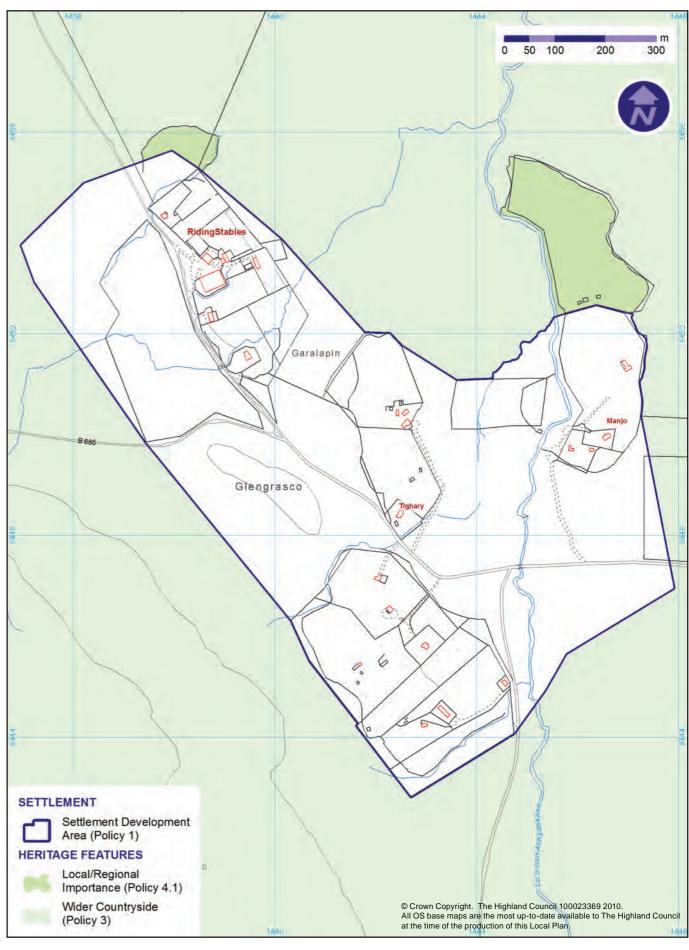

## **INSET 113 : GLENGRASCO** Inset 113 : Gleann Grasgo

## **Objectives for Glengrasco**

- To secure exceptional siting and design quality where public seaward views are likely to be affected or land is within a landscape designation.
- To secure developer funded road improvements where a network deficiency is created or worsened.
- To protect public seaward views where applicable.
- To safeguard in bye croft land quality by favouring siting on poorer parts of crofts or on common grazings where applicable.
- To secure a collective, master planned, crofting community development of the township expansion area.