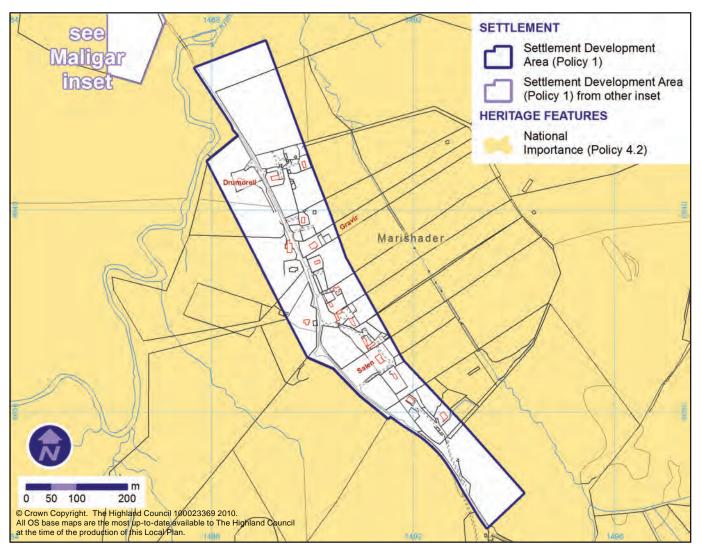

## **INSET 151: MARISHADER**

## **Objectives for Marishader**

- To secure exceptional siting and design quality where public seaward or 'lochward' views are likely to be affected or land within the NSA.
- To secure developer funded road improvements where a network deficiency is created or worsened.
- To protect public seaward views where applicable.
- To safeguard in bye croft land quality by favouring siting on poorer parts of crofts or on common grazings.
- To secure a collective, master planned, crofting community development of the township expansion area.