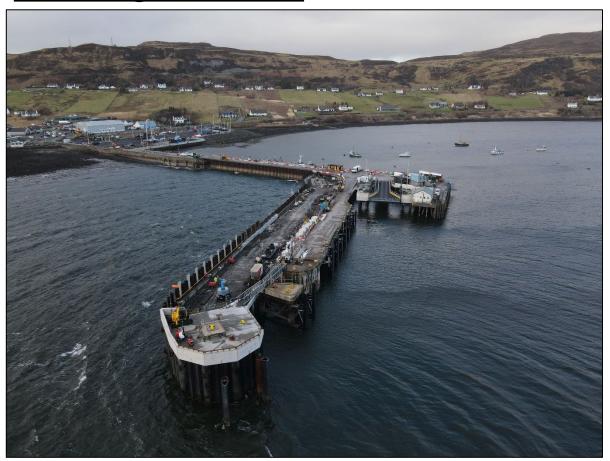

## **Approachway**

- Footpath removal and Permanent way works.
- Installation of timber fenders and Rubbing Strips
- Install ladders to berth for fishermen.
- Install quay furniture to approachway.
- Demobilisation of Temporary Barge.
- Commissioning of 30m berthing.

## Linkspan/Bankseat

- Commissioning of new linkspan.
- Installation of Handrails and Gates.
- Installation of Navigation lights.
- Concrete Reinstatement works.

### **Berthing Structure**

- Outer Roundhead Deck Pours.
- Installation of Bollards.
- Continuation of welding for fendering Roundhead.
- Enabling works for Waiting Shelter.
- Installation of Fenders & Removal of old ones.