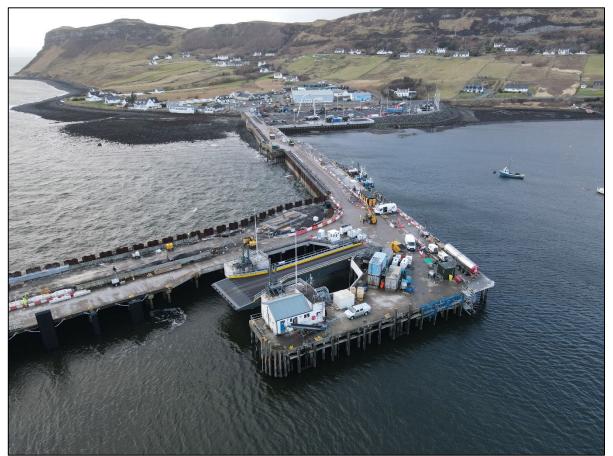

## Linkspan/Bankseat

- Commissioning of new linkspan.
- Installation of Handrails and Gates.
- Installation of Navigation lights.
- Concrete Reinstatement works.

### **Berthing Structure**

- Outer Roundhead Deck Pours.
- Installation of Bollards.
- Continuation of welding for fendering Roundhead.
- Enabling works for Waiting Shelter.
- Installation of Fenders & Removal of old ones.

#### Pierhead

- Installation of scaffolding.
- Concrete repair works
- Completion of concrete works on deck.
- Install quay furniture to deck area.
- Hydro-Demolition Deck interfaces.