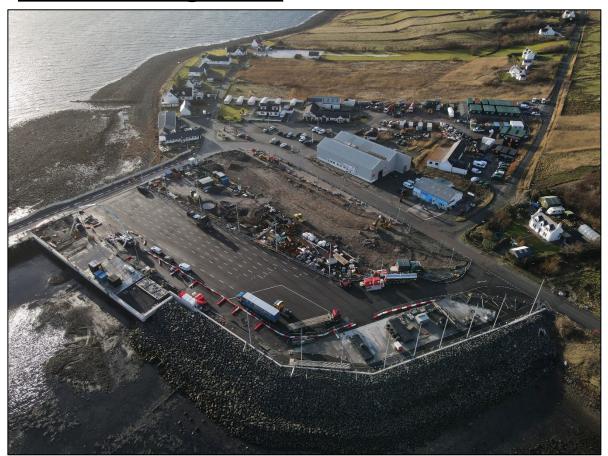

## Summary of Works – Since last meeting

| Marshalling Area                                                       | Approachway                                             | Linkspan/Bankseat                    | Berthing Structure                                                             | Pierhead                                                                           | Kinsgburgh Quarry                                                          |
|------------------------------------------------------------------------|---------------------------------------------------------|--------------------------------------|--------------------------------------------------------------------------------|------------------------------------------------------------------------------------|----------------------------------------------------------------------------|
| Installation of utilities                                              | Footpath removal and     Permanent way works.           | Commissioning of new linkspan.       | Outer Roundhead Deck<br>Pours.                                                 | Installation of scaffolding.                                                       | Continued movement and storage of materials.                               |
| Kerbing works                                                          | Installation of timber<br>fenders and Rubbing<br>Strips | Installation of Handrails and Gates. | Installation of Bollards.                                                      | Concrete repair works     ongoing – due to     recommence January 24 <sup>th</sup> | Organisation of materials.                                                 |
| Marshalling Area     Changeover                                        | Install ladders to berth for fishermen.                 | Installation of Navigation lights.   | <ul> <li>Continuation of welding<br/>for fendering –<br/>Roundhead.</li> </ul> | Completion of concrete works on deck.                                              | Further materials crushed<br>to allow the works to be<br>completed on site |
| Wavewall and Armour stone completion.                                  | Install quay furniture to approachway.                  | Concrete Reinstatement works.        | Enabling works for     Waiting Shelter.                                        | Install quay furniture to deck area.                                               |                                                                            |
| Installation of lighting columns                                       | Demobilisation of<br>Temporary Barge.                   |                                      | Installation of Fenders &     Removal of old ones.                             | Hydro-Demolition Deck interfaces.                                                  |                                                                            |
| Surfacing Works                                                        | Commissioning of 30m berthing.                          |                                      |                                                                                |                                                                                    |                                                                            |
| Concrete Installation –     Lorry Parking and     Fisherman's Compound |                                                         |                                      |                                                                                |                                                                                    |                                                                            |

### Marshalling Area

- Installation of utilities.
- Kerbing works.
- Marshalling Area Changeover.
- Wavewall and Armour stone completion.
- Installation of lighting columns.
- Surfacing Works.
- Concrete Installation Lorry Parking and Fisherman's Compound.

## **Approachway**

- Footpath removal and Permanent way works.
- Installation of timber fenders and Rubbing Strips
- Install ladders to berth for fishermen.
- Install quay furniture to approachway.
- Demobilisation of Temporary Barge.
- Commissioning of 30m berthing.

#### Pierhead

- Installation of scaffolding.
- Concrete repair works
- Completion of concrete works on deck.
- Install quay furniture to deck area.
- Hydro-Demolition Deck interfaces.

## Kingsburgh Quarry

- Continued movement and storage of materials.
- Organisation of materials.
- Further materials crushed to allow the works to be completed on site