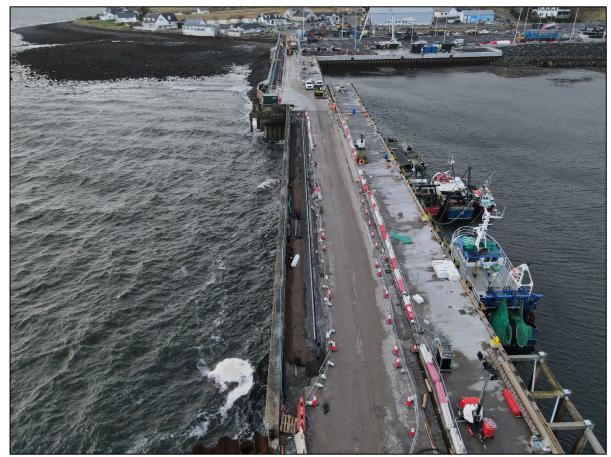

## **Approachway**

- Footpath removal and Permanent way works.
- Installation of timber fenders and Rubbing Strips
- Install ladders to berth for fishermen.
- Install quay furniture to approachway.
- Demobilisation of Temporary Barge.
- Commissioning of 30m berthing.

## Linkspan/Bankseat

- Commissioning of new linkspan.
- Installation of Handrails and Gates.
- Installation of Navigation lights.
- Concrete Reinstatement works.

### **Berthing Structure**

- Outer Roundhead Deck Pours.
- Installation of Bollards.
- Continuation of welding for fendering Roundhead.
- Enabling works for Waiting Shelter.
- Installation of Fenders & Removal of old ones.