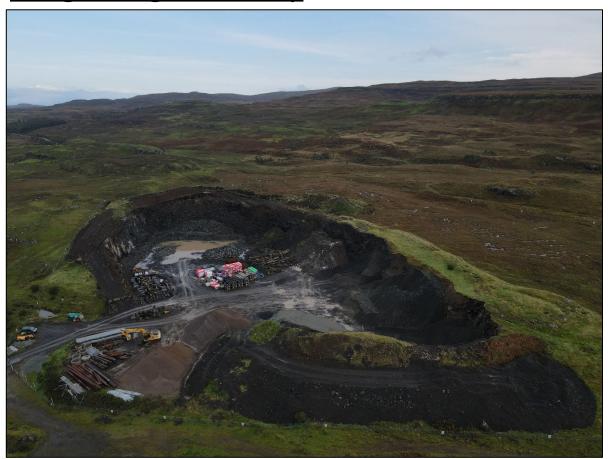

## Summary of Works – Since last meeting

| Marshalling Area                                                       | Approachway                                             | Linkspan/Bankseat                    | Berthing Structure                                                             | Pierhead                                                                           | Kinsgburgh Quarry                                                          |
|------------------------------------------------------------------------|---------------------------------------------------------|--------------------------------------|--------------------------------------------------------------------------------|------------------------------------------------------------------------------------|----------------------------------------------------------------------------|
| Installation of utilities                                              | Footpath removal and     Permanent way works.           | Commissioning of new linkspan.       | Outer Roundhead Deck<br>Pours.                                                 | Installation of scaffolding.                                                       | Continued movement and storage of materials.                               |
| Kerbing works                                                          | Installation of timber<br>fenders and Rubbing<br>Strips | Installation of Handrails and Gates. | Installation of Bollards.                                                      | Concrete repair works     ongoing – due to     recommence January 24 <sup>th</sup> | Organisation of materials.                                                 |
| Marshalling Area     Changeover                                        | Install ladders to berth for fishermen.                 | Installation of Navigation lights.   | <ul> <li>Continuation of welding<br/>for fendering –<br/>Roundhead.</li> </ul> | Completion of concrete works on deck.                                              | Further materials crushed<br>to allow the works to be<br>completed on site |
| Wavewall and Armour stone completion.                                  | Install quay furniture to approachway.                  | Concrete Reinstatement works.        | Enabling works for     Waiting Shelter.                                        | Install quay furniture to deck area.                                               |                                                                            |
| Installation of lighting columns                                       | Demobilisation of<br>Temporary Barge.                   |                                      | Installation of Fenders &     Removal of old ones.                             | Hydro-Demolition Deck interfaces.                                                  |                                                                            |
| Surfacing Works                                                        | Commissioning of 30m berthing.                          |                                      |                                                                                |                                                                                    |                                                                            |
| Concrete Installation –     Lorry Parking and     Fisherman's Compound |                                                         |                                      |                                                                                |                                                                                    |                                                                            |

## Kingsburgh Quarry

- Continued movement and storage of materials.
- Organisation of materials.
- Further materials crushed to allow the works to be completed on site