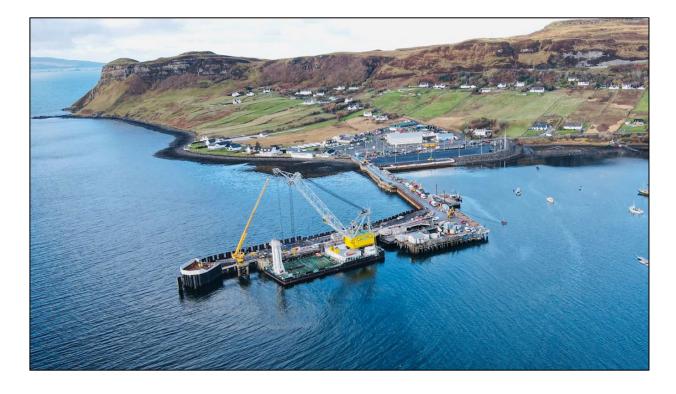

## Summary of Works – Since last meeting

| Marshalling Area                                                       | Approachway                                             | Linkspan/Bankseat                    | Berthing Structure                                                             | Pierhead                                                                           | Kinsgburgh Quarry                                                          |
|------------------------------------------------------------------------|---------------------------------------------------------|--------------------------------------|--------------------------------------------------------------------------------|------------------------------------------------------------------------------------|----------------------------------------------------------------------------|
| Installation of utilities                                              | Footpath removal and     Permanent way works.           | Commissioning of new linkspan.       | Outer Roundhead Deck<br>Pours.                                                 | Installation of scaffolding.                                                       | Continued movement and storage of materials.                               |
| Kerbing works                                                          | Installation of timber<br>fenders and Rubbing<br>Strips | Installation of Handrails and Gates. | Installation of Bollards.                                                      | Concrete repair works     ongoing – due to     recommence January 24 <sup>th</sup> | Organisation of materials.                                                 |
| Marshalling Area     Changeover                                        | Install ladders to berth for fishermen.                 | Installation of Navigation lights.   | <ul> <li>Continuation of welding<br/>for fendering –<br/>Roundhead.</li> </ul> | Completion of concrete works on deck.                                              | Further materials crushed<br>to allow the works to be<br>completed on site |
| Wavewall and Armour stone completion.                                  | Install quay furniture to approachway.                  | Concrete Reinstatement works.        | Enabling works for     Waiting Shelter.                                        | Install quay furniture to deck area.                                               |                                                                            |
| Installation of lighting columns                                       | Demobilisation of<br>Temporary Barge.                   |                                      | Installation of Fenders &     Removal of old ones.                             | Hydro-Demolition Deck interfaces.                                                  |                                                                            |
| Surfacing Works                                                        | Commissioning of 30m berthing.                          |                                      |                                                                                |                                                                                    |                                                                            |
| Concrete Installation –     Lorry Parking and     Fisherman's Compound |                                                         |                                      |                                                                                |                                                                                    |                                                                            |

## Linkspan/Bankseat

- Commissioning of new linkspan.
- Installation of Handrails and Gates.
- Installation of Navigation lights.
- Concrete Reinstatement works.

### **Berthing Structure**

- Outer Roundhead Deck Pours.
- Installation of Bollards.
- Continuation of welding for fendering Roundhead.
- Enabling works for Waiting Shelter.
- Installation of Fenders & Removal of old ones.