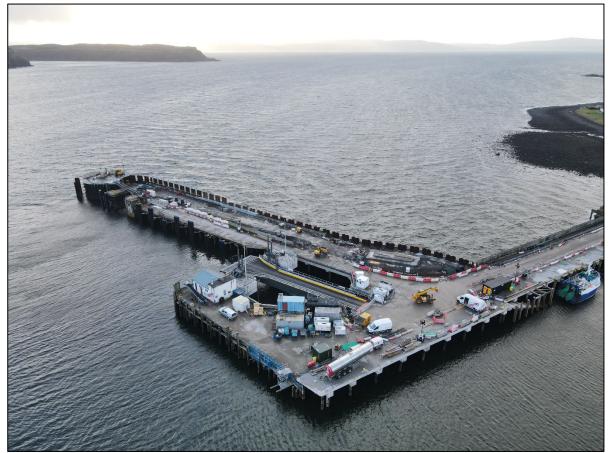

## Summary of Works – Since last meeting

| Marshalling Area                                                       | Approachway                                             | Linkspan/Bankseat                    | Berthing Structure                                                             | Pierhead                                                                           | Kinsgburgh Quarry                                                          |
|------------------------------------------------------------------------|---------------------------------------------------------|--------------------------------------|--------------------------------------------------------------------------------|------------------------------------------------------------------------------------|----------------------------------------------------------------------------|
| Installation of utilities                                              | Footpath removal and     Permanent way works.           | Commissioning of new linkspan.       | Outer Roundhead Deck<br>Pours.                                                 | Installation of scaffolding.                                                       | Continued movement and storage of materials.                               |
| Kerbing works                                                          | Installation of timber<br>fenders and Rubbing<br>Strips | Installation of Handrails and Gates. | Installation of Bollards.                                                      | Concrete repair works     ongoing – due to     recommence January 24 <sup>th</sup> | Organisation of materials.                                                 |
| Marshalling Area     Changeover                                        | Install ladders to berth for fishermen.                 | Installation of Navigation lights.   | <ul> <li>Continuation of welding<br/>for fendering –<br/>Roundhead.</li> </ul> | Completion of concrete works on deck.                                              | Further materials crushed<br>to allow the works to be<br>completed on site |
| Wavewall and Armour stone completion.                                  | Install quay furniture to approachway.                  | Concrete Reinstatement works.        | Enabling works for     Waiting Shelter.                                        | Install quay furniture to deck area.                                               |                                                                            |
| Installation of lighting columns                                       | Demobilisation of<br>Temporary Barge.                   |                                      | Installation of Fenders &     Removal of old ones.                             | Hydro-Demolition Deck interfaces.                                                  |                                                                            |
| Surfacing Works                                                        | Commissioning of 30m berthing.                          |                                      |                                                                                |                                                                                    |                                                                            |
| Concrete Installation –     Lorry Parking and     Fisherman's Compound |                                                         |                                      |                                                                                |                                                                                    |                                                                            |

### Marshalling Area

- Installation of utilities.
- Kerbing works.
- Marshalling Area Changeover.
- Wavewall and Armour stone completion.
- Installation of lighting columns.
- Surfacing Works.
- Concrete Installation Lorry Parking and Fisherman's Compound.

## **Approachway**

- Footpath removal and Permanent way works.
- Installation of timber fenders and Rubbing Strips
- Install ladders to berth for fishermen.
- Install quay furniture to approachway.
- Demobilisation of Temporary Barge.
- Commissioning of 30m berthing.

### **Berthing Structure**

- Outer Roundhead Deck Pours.
- Installation of Bollards.
- Continuation of welding for fendering Roundhead.
- Enabling works for Waiting Shelter.
- Installation of Fenders & Removal of old ones.

#### Pierhead

- Installation of scaffolding.
- Concrete repair works
- Completion of concrete works on deck.
- Install quay furniture to deck area.
- Hydro-Demolition Deck interfaces.