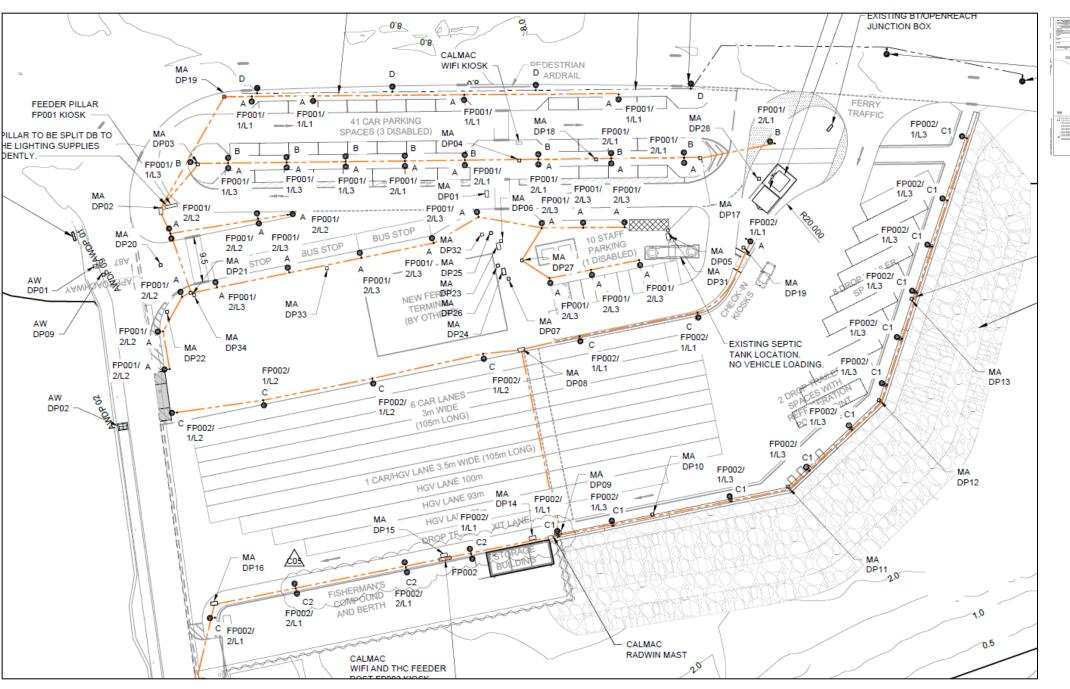

### Marshalling Area

- Installation of utilities.
- Kerbing works.
- Marshalling Area Changeover.
- Wavewall and Armour stone completion.
- Installation of lighting columns.
- Surfacing Works.
- Concrete Installation Lorry Parking and Fisherman's Compound.

## **Approachway**

- Footpath removal and Permanent way works.
- Installation of timber fenders and Rubbing Strips
- Install ladders to berth for fishermen.
- Install quay furniture to approachway.
- Demobilisation of Temporary Barge.
- Commissioning of 30m berthing.

## Linkspan/Bankseat

- Commissioning of new linkspan.
- Installation of Handrails and Gates.
- Installation of Navigation lights.
- Concrete Reinstatement works.

### **Berthing Structure**

- Outer Roundhead Deck Pours.
- Installation of Bollards.
- Continuation of welding for fendering Roundhead.
- Enabling works for Waiting Shelter.
- Installation of Fenders & Removal of old ones.

#### Pierhead

- Installation of scaffolding.
- Concrete repair works
- Completion of concrete works on deck.
- Install quay furniture to deck area.
- Hydro-Demolition Deck interfaces.

## Kingsburgh Quarry

- Continued movement and storage of materials.
- Organisation of materials.
- Further materials crushed to allow the works to be completed on site