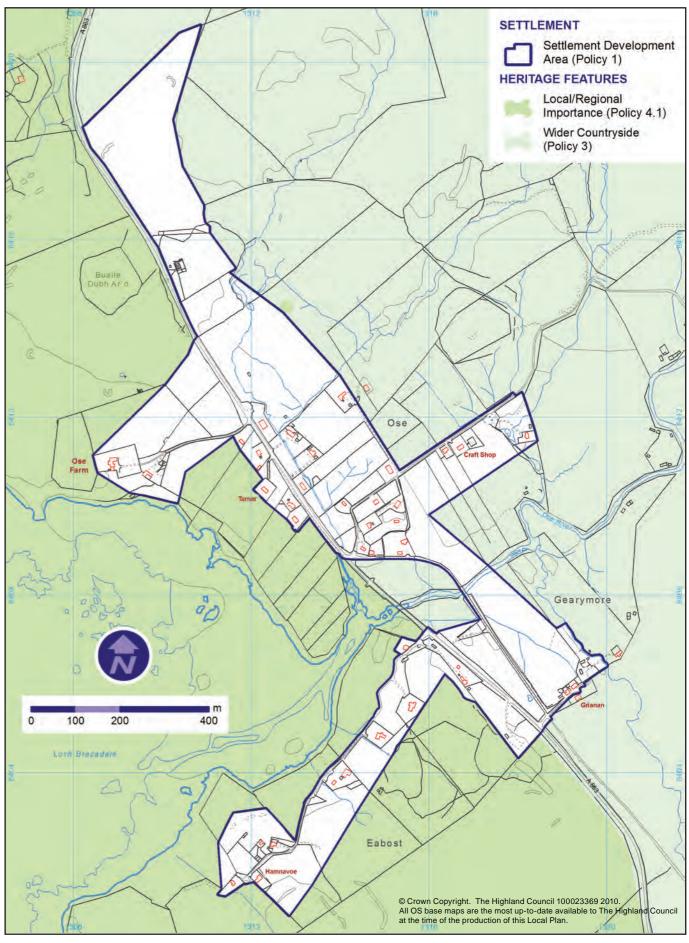

## **INSET 163: OSE, GEARYMORE & EABOST**

## Inset 163 : Òs, An Geàrraidh Mòr & Eidheabost

## **Objectives for Ose, Gearymore & Eabost**

- To secure exceptional siting and design quality where public seaward views are likely to be affected or land within a landscape designation.
- To secure developer funded road improvements where a network deficiency is created or worsened
- To protect public seaward views where applicable.
- To safeguard in bye croft land quality by favouring siting on poorer parts of crofts or on common grazings where applicable.
- To secure a collective, master planned, crofting community development of the township expansion area.