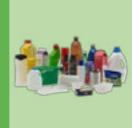

## Your NEW waste and recycling service

\*Some residents may have a grey bin

✓ Plastic bottles, tubs and trays ✓ Metal tins, drink cans, aerosols

- and clean aluminium trays
- Food and drink cartons

Only for items that cannot be