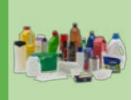

## Your NEW waste and recycling service

\*Some residents may have a grey bin

Green\*

Blue

- ✓ Plastic bottles, tubs and trays
- ✓ Metal tins, drink cans, aerosols and clean aluminium trays
- Food and drink cartons