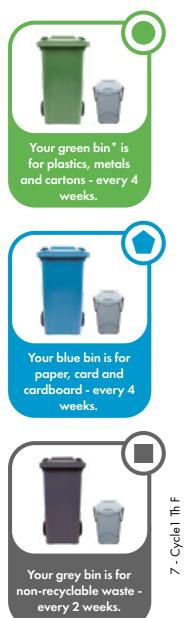

## Your NEW waste and recycling service

\*Some residents may have a grey bin

Green\*

Blue

- ✓ Plastic bottles, tubs and trays
- ✓ Metal tins, drink cans, aerosols and clean aluminium trays
- Food and drink cartons

✓ Paper ✓ Card

Cardboard

Grey

Only for items that cannot be recycled