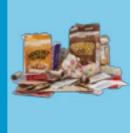

## Your NEW waste and recycling service

\*Some residents may have a grey bin

✓ Plastic bottles, tubs and trays ✓ Metal tins, drink cans, aerosols

- and clean aluminium trays
- Food and drink cartons

Only for items that cannot be

recycled