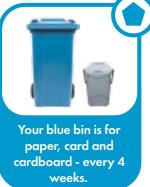

Blue

- **✓** Paper
- ✓ Card
- ✓ Cardboard

Silve

✓ Food waste

Grey

Only for items that cannot be recycled

On collection day, please...

- Put your bin out by 7am.
- Ensure the bin lid is fully closed.
- Return your bins to your property once emptied.