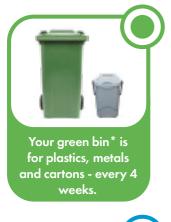

## Your NEW waste and recycling service

\*Some residents may have a grey bin

Green\*

- ✓ Plastic bottles, tubs and trays
- Metal tins, drink cans, aerosols and clean aluminium trays
- ✓ Food and drink cartons