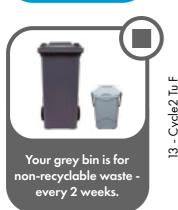

## Your waste and recycling collection dates 2025/26

Your collection day is Tuesday

Some residents may have a grey bin

Blue

- **✓** Paper
- ✓ Card
- ✓ Cardboard

Silve

✓ Food waste

Grey

Only for items that cannot be recycled

On collection day, please...

- Put your bin out by 7am.
- Ensure the bin lid is fully closed.
- Return your bins to your property once emptied.