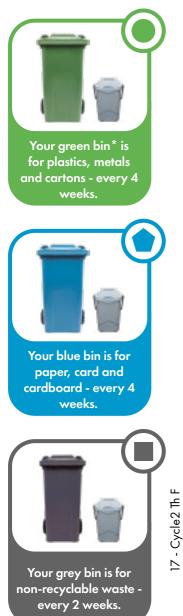

## Your NEW waste and recycling service

\*Some residents may have a grey bin

Green\*

Blue

- ✓ Plastic bottles, tubs and trays
- ✓ Metal tins, drink cans, aerosols and clean aluminium trays
- Food and drink cartons

✓ Paper ✓ Card

Cardboard

Grey

Only for items that cannot be recycled