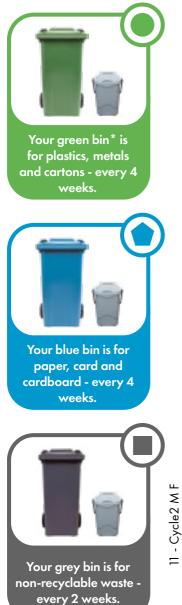

## Your NEW waste and recycling service

\*Some residents may have a grey bin

Green\*

Blue

- ✓ Plastic bottles, tubs and trays
- ✓ Metal tins, drink cans, aerosols and clean aluminium trays
- Food and drink cartons

✓ Paper ✓ Card

Cardboard

Grey

Only for items that cannot be recycled