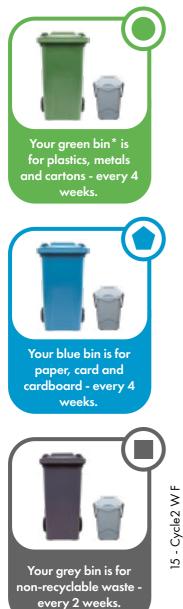

## Your NEW waste and recycling service

\*Some residents may have a grey bin

Green\*

Blue

- ✓ Plastic bottles, tubs and trays
- ✓ Metal tins, drink cans, aerosols and clean aluminium trays
- Food and drink cartons

✓ Paper ✓ Card

Cardboard

Grey

Only for items that cannot be recycled