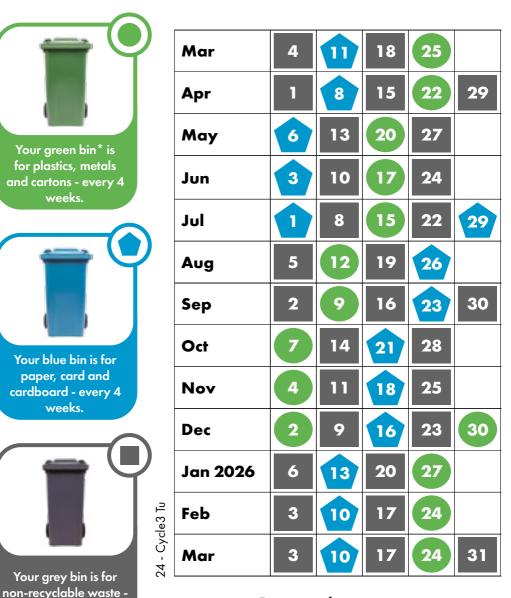

## Your waste and recycling collection dates 2025/26

Your collection day is Tuesday

recycle for Highland ath-chuairtich airson na Gàidhealtachd

every 2 weeks.

For more information visit: www.highland.gov.uk/recycle