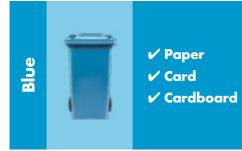

## Your NEW waste and recycling service

\*Some residents may have a grey bin

✓ Plastic bottles, tubs and trays ✓ Metal tins, drink cans, aerosols

- and clean aluminium trays
- Food and drink cartons

Only for items that cannot be