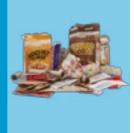

## Your NEW waste and recycling service

\*Some residents may have a grey bin

✓ Plastic bottles, tubs and trays ✓ Metal tins, drink cans, aerosols

- and clean aluminium trays
- Food and drink cartons

Only for items that cannot be