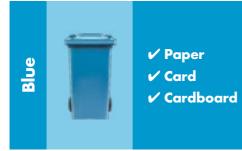

## Your waste and recycling collection dates 2025/26

Your collection day is Thursday

recycle for Highland ath-chuairtich airson na Gàidhealtachd

www.highland.gov.uk/recycle