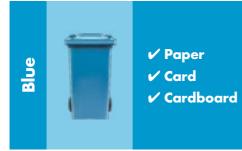

> Your blue bin is for paper, card and cardboard - every 4 weeks.

Your grey bin is for non-recyclable waste every 2 weeks. 40 - Cycle4 F

| Mar      | 7 | 14 | 21 | 28 |    |
|----------|---|----|----|----|----|
| Apr      | 4 | 11 | 18 | 25 |    |
| May      | 2 | 9  | 16 | 23 | 30 |
| Jun      | 6 | 13 | 20 | 27 |    |
| Jul      | 4 | 8  | 18 | 25 |    |
| Aug      | 1 | 8  | 15 | 22 | 29 |
| Sep      | 5 | 12 | 19 | 26 |    |
| Oct      | 3 | 10 | 17 | 24 | 31 |
| Nov      | 7 | 14 | 21 | 28 |    |
| Dec      | 5 | 12 | 19 | 26 |    |
| Jan 2026 | * | 9  | 16 | 23 | 30 |
| Feb      | 6 | 13 | 20 | 27 |    |
| Mar      | 6 | 13 | 20 | 27 |    |
|          |   |    |    |    |    |