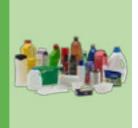

## Your NEW waste and recycling service

\*Some residents may have a grey bin

✓ Plastic bottles, tubs and trays ✓ Metal tins, drink cans, aerosols

- and clean aluminium trays
- Food and drink cartons

Only for items that cannot be

recycled